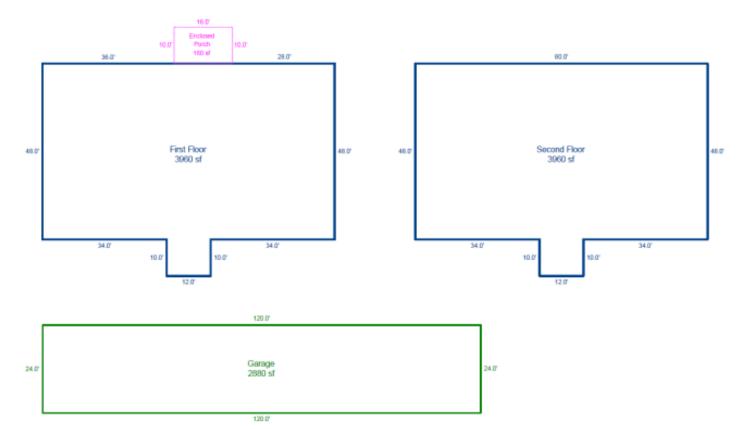

### **SPACE AVAILABLE:**

7,920 SF BUILDING 8 UNITS | 2 BEDS & 1 BATH

## **PROPERTY DETAILS**

PID #: 66-0260000; 66-0246000

Legal Description: SUBDIV:NEW SALEM PROPER BLK:23 LOTS 1-2-3 & W 1/2 LOT 4

Year Built: 1995

Zoning: ETZ

Land Area: 19,250 SF (0.44 Acres)

**2023 Taxes:** \$2,696.61(66-0260000); \$668.14(66-0246000) | Total: \$3,364.75