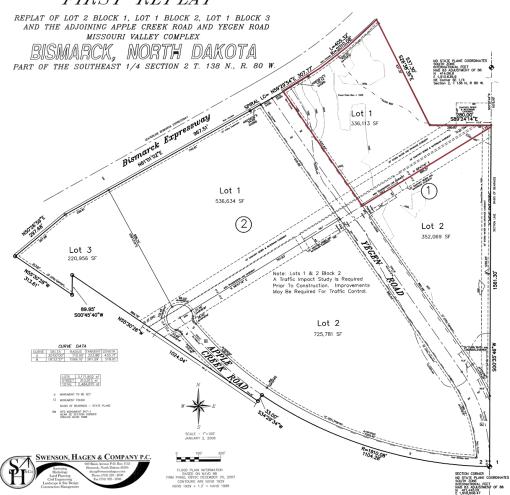

#### MISSOURI VALLEY COMPLEX FIRST REPLAT

Steve Ilse

Director of Business Brokerage Partner | Commercial Realtor®

701.223.2450

steve@aspengrouprealestate.com

## **PROPERTY DETAILS**

PID#: 1991-001-001

LEGAL DESCRIPTION: MISSOURI VALLEY COMPLEX 1ST REP Block: 1 LOT 1

**LOT SIZE:** 336,113 SF (7.72 Acres +/-)

**ZONING:** MA - Light Industrial

**2023 TAXES:** \$8,265.11

#### LOT SIZE:

336,113 SF (7.72 Acres +/-)