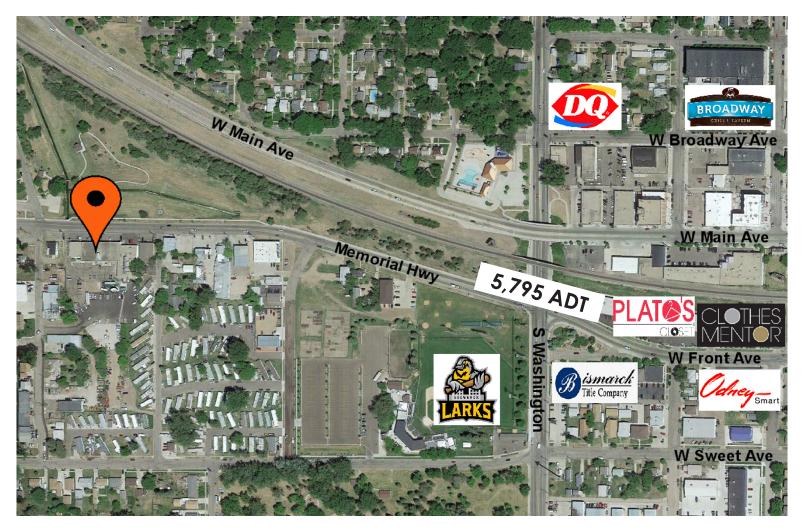

## **LOCATION MAP & TRAFFIC COUNTS**

Intersection of Washington & Memorial Hwy = 5,795 Average Daily Travel