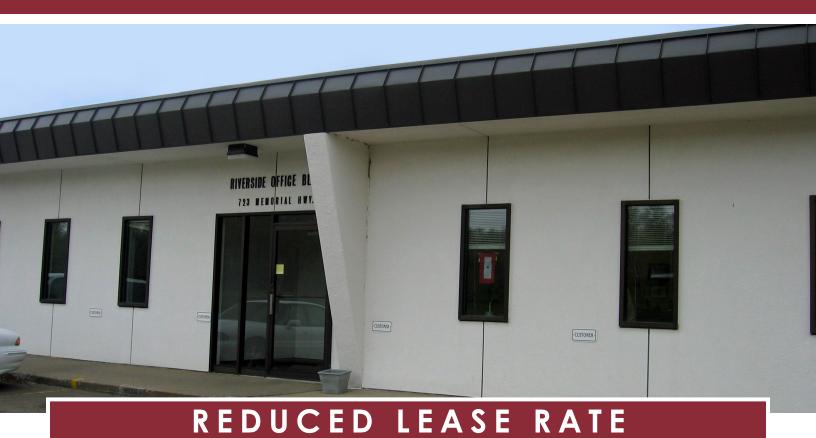

OFFICE SPACE ALONG MEMORIAL HWY 723 MEMORIAL HWY | BISMARCK, ND

#### **SPACE AVAILABLE:**

SUITE C - 3,055 SF

#### PRICE:

\$15.00 PSF Gross

#### **HIGHLIGHTS:**

- 5 Large Private Offices
- Large Conference Room
- Break Room
- 2 Storage/IT Rooms
- Reception Area
- Newly Remodeled
- Signage
- Off Street Parking
- Common Bathroom

Mike IIse
Broker | Partner
Commercial Realtor®
701.223.2450
mike@aspengrouprealestate.com