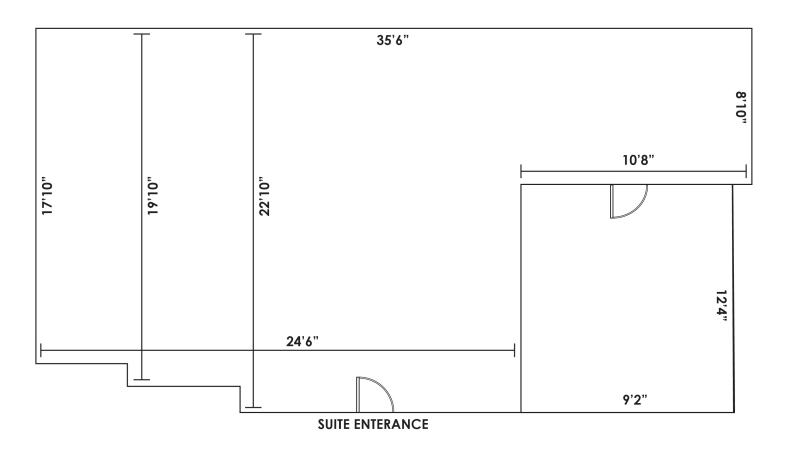

#### **SPACE AVAILABLE:** SUITE A - Approximately 810 SF

#### **PRICE:**

\$925/Month - 3 Year Minimum

### **HIGHLIGHTS:**

- 1 Private Office
- Open work area
- Newly Remodeled
- Signage
- Off Street Parking
- Common Bathroom





Mike IIse Broker Associate | Partner Commercial Realtor® 701.223.2450 mike@aspengrouprealestate.com

#### 424 S 3rd Street, Suite 2 | Bismarck, ND | WWW.ASPENGROUPREALESTATE.COM

This information has been secured from sources we believe to be reliable, but we make no representation or warranties, expressed or implied, as to the accuracy of the information. All references to age, square footage, income and expenses are approximate. Buyers or lessors should conduct their own independent investigations and rely on those relults.



## **FLOOR PLAN**









## **INTERIOR PICTURES**





#### **Mike Ilse**

Broker Associate | Partner Commercial Realtor®

701.223.2450 mike@aspengrouprealestate.com





# **LOCATION MAP & TRAFFIC COUNTS**



Intersection of Washington & Memorial Hwy = 5,795 Average Daily Travel



#### Mike Ilse

Broker Associate | Partner Commercial Realtor® 701.223.2450

mike@aspengrouprealestate.com