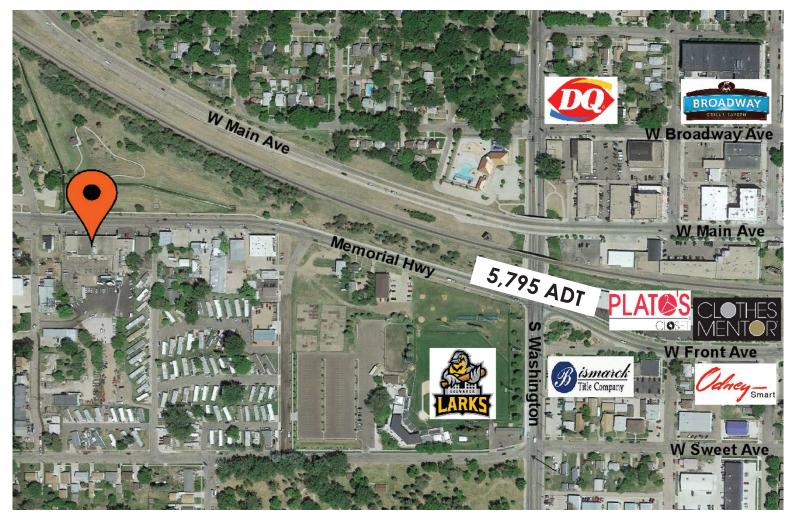

# **LOCATION MAP & TRAFFIC COUNTS**

Intersection of Washington & Memorial Hwy = 5,795 Average Daily Travel