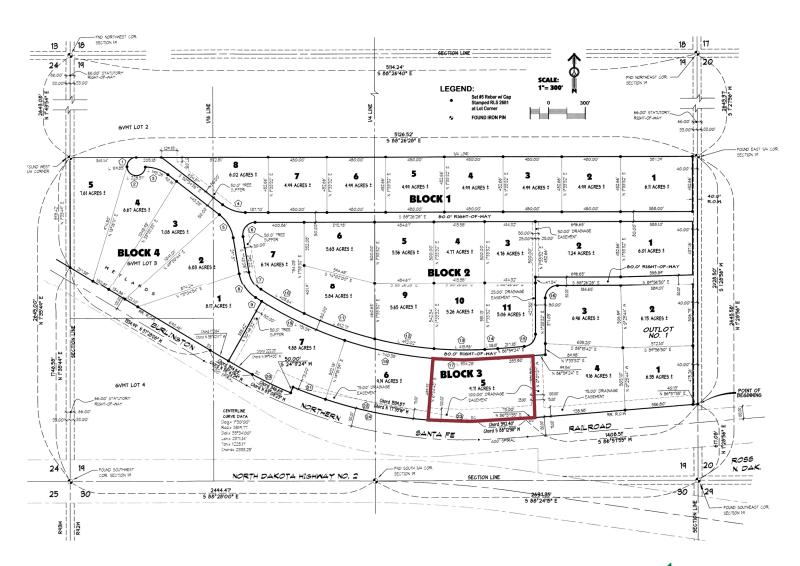

## **LOT SIZE:**

**9.71 ACRES** 

## PROPERTY DETAILS

Parcel ID: 60-0020324

Legal: Lot 5, Block 3, Ross Subdivision

2021 Taxes: \$841.65

Specials: \$331.13

Lot Size: 9.71 Acres

Land-Use: Industrial