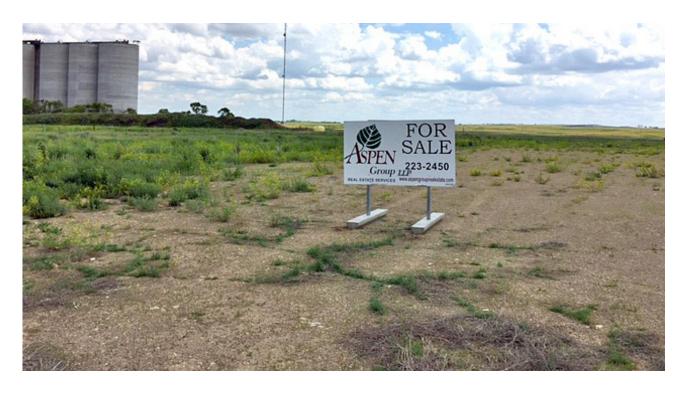

# FOR SALE MOUNTRAIL COUNTY DEVELOPMENT LAND

7 EMMA LANE I ROSS, ND

## **LOT SIZE:**

**9.71 ACRES** 

## **PRICE**:

\$120,000.00

## **HIGHLIGHTS:**

- Land-Use: Industrial
- Just North of the BNSF railroad & Highway 2
- Located near Dakota Quality Grain Co-Op