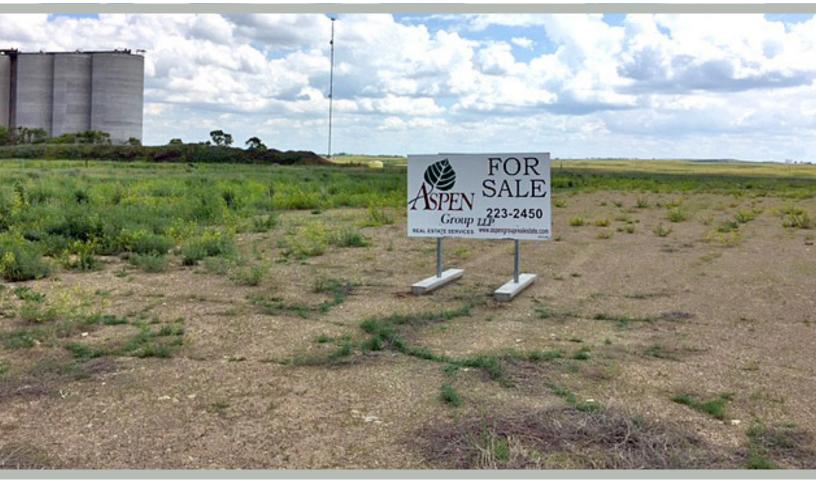

# FOR SALE MOUNTRAIL COUNTY DEVELOPMENT LAND

7 EMMA LANE I ROSS, ND

## **HIGHLIGHTS:**

- Land-Use: Industrial
- Just North of the BNSF railroad & Highway 2
- Located near Dakota Quality Grain Co-Op

## PROPERTY DETAILS

Parcel ID: 60-0020324

Legal: Lot 5, Block 3, Ross Subdivision

2021 Taxes: \$841.65

Specials: \$331.13

Lot Size: 9.71 Acres

Land-Use: Industrial