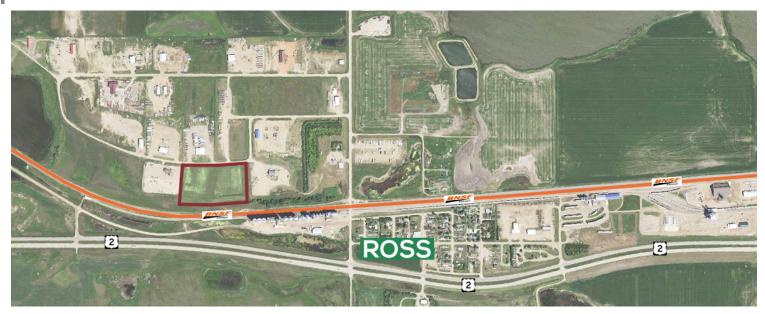

## **HIGHLIGHTS:**

- Land-Use: Industrial
- Just North of the BNSF railroad & Highway 2
- Located near Dakota Quality Grain Co-Op

#### **Characteristics and Location:**

Industrial uses are generally located within close proximity of the major transportation infrastructure of Highway 2 and the BNSF rail line. These uses are heavier in traffic, noise, processes, or some other factor which requires adequate separation of use from residential areas.