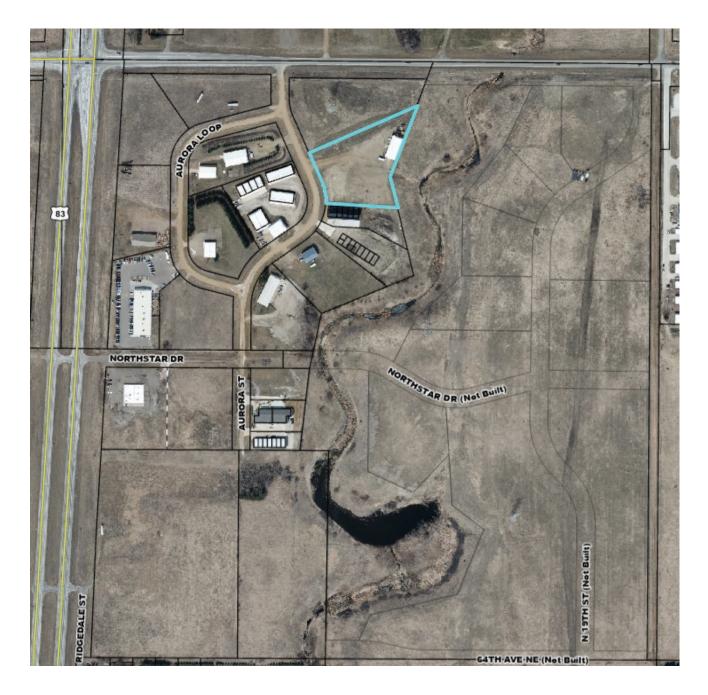

### **AERIAL PHOTO**

Mike Ise
Broker Associate | Partner
Commercial Realtor®
701.223.2450
mike@aspengrouprealestate.com

2.72 ACRES OF YARD SPACE 6941 AURORA STREET | BISMARCK, ND

Mike Ise
Broker Associate | Partner
Commercial Realtor®
701.223.2450
mike@aspengrouprealestate.com