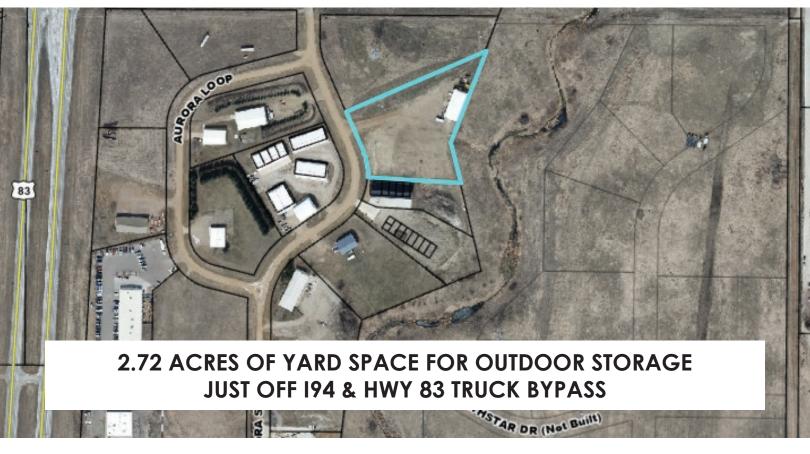

2.72 ACRES OF YARD SPACE 6941 AURORA STREET | BISMARCK, ND

#### SPACE AVAILABLE

2.72 ACRES - LAND

#### **PRICE**

\$3,000/month for years 1-3 \$3,500/month for years 4-5 **5 YEAR MINIMUM LEASE** Landlord pays Taxes & Insurance