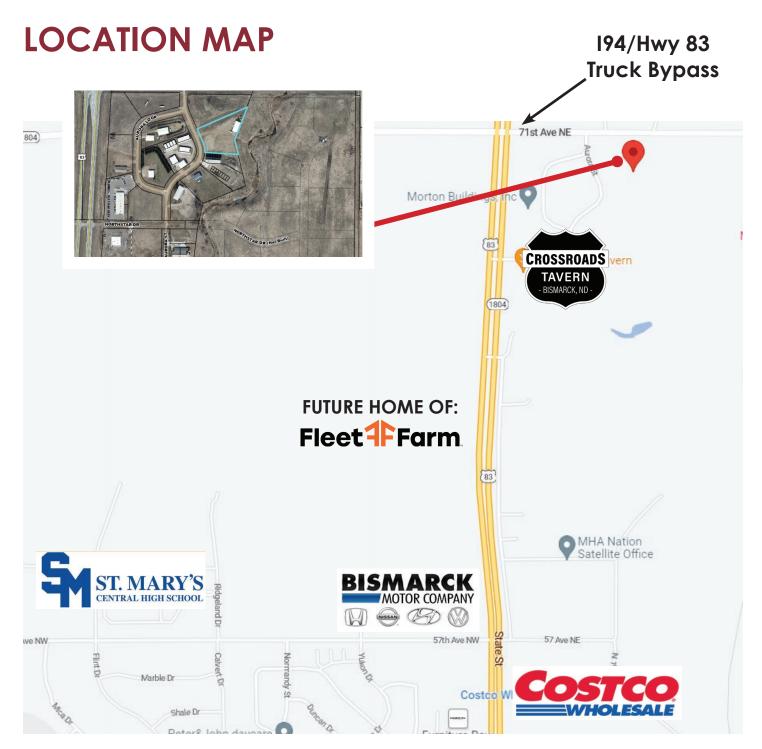

### **AERIAL PHOTO**

Mike Ise
Broker Associate | Partner
Commercial Realtor®
701.223.2450
mike@aspengrouprealestate.com

2.72 ACRES OF YARD SPACE 6941 AURORA STREET | BISMARCK, ND

Mike Ise
Broker Associate | Partner
Commercial Realtor®
701.223.2450
mike@aspengrouprealestate.com