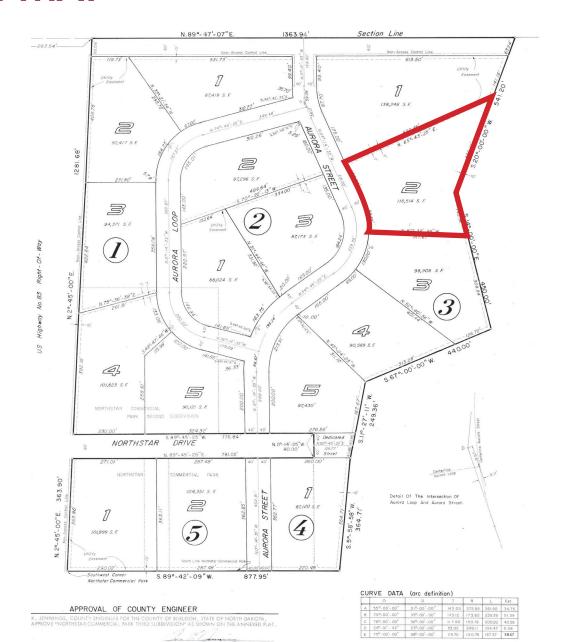

### **PLAT MAP**

Mike Ise
Broker Associate | Partner
Commercial Realtor®
701.223.2450
mike@aspengrouprealestate.com

2.72 ACRES OF YARD SPACE 6941 AURORA STREET | BISMARCK, ND

#### PROPERTY DETAILS

Parcel ID: 31-139-80-68-03-020 Tax Parcel Description: NORTHSTAR COMM PARK 3RD Block 03 LOT 2

Land Use: Commercial 2022 Taxes: \$2,100.45

Special Assessments: None at this time

Mike Ise
Broker Associate | Partner
Commercial Realtor®
701.223.2450
mike@aspengrouprealestate.com