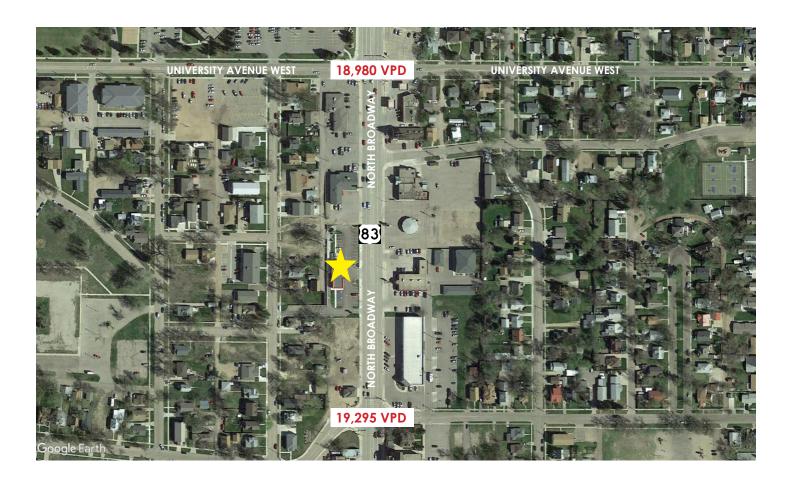

## **LOCATION MAP**

HIGH TRAFFIC DRIVE-THRU AND RESTAURANT 623 N BROADWAY | MINOT, ND

#### **LOCATION MAP**