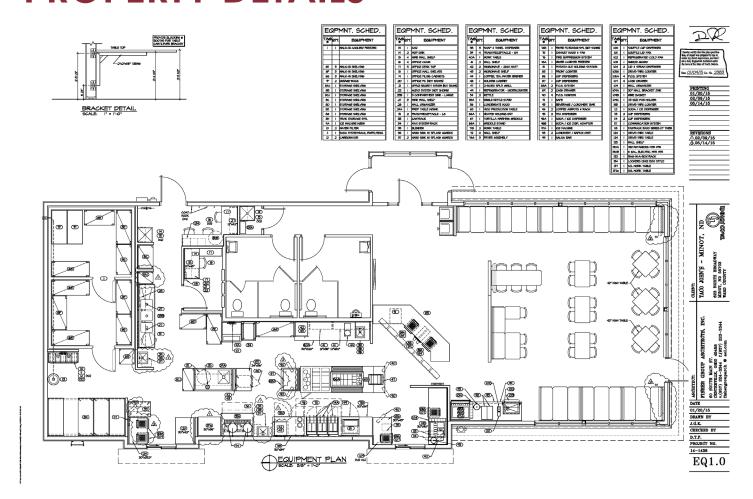

HIGH TRAFFIC DRIVE-THRU AND RESTAURANT 623 N BROADWAY | MINOT, ND



#### **SPACE AVAILABLE:**

Building | 2,490 SF Lot | 30,900 SF

#### PRICE:

\$12,000/month NNN

#### **HIGHLIGHTS:**

- Private Parking Lot
- Established Drive-Thru
- C2 General Commercial Zoning
- FF&E not included but negotiable
- 20,550 Vehicles Drive by Per Day
- Near Minot State University and Bishop Ryan High School
- High Traffic & Visibility!





Mathew Reichert

Broker | Partner | CCIM

701.223.2450

matt@aspengrouprealestate.com

424 S 3rd Street, Suite 2 | Bismarck, ND | WWW.ASPENGROUPREALESTATE.COM



HIGH TRAFFIC DRIVE-THRU AND RESTAURANT 623 N BROADWAY | MINOT, ND

#### **PROPERTY DETAILS**



#### TAX INFORMATION

2022 TAXES: \$13,597.72

SPECIAL ASSESSMENTS: NONE AT THIS TIME







# HIGH TRAFFIC DRIVE-THRU AND RESTAURANT 623 N BROADWAY | MINOT, ND





**ABUNDANT PARKING** 

HIGH STACK DRIVE-THRU



**EASY DRIVE-THRU EXIT** 



**EXTRA EMPLOYEE PARKING** 







# HIGH TRAFFIC DRIVE-THRU AND RESTAURANT 623 N BROADWAY | MINOT, ND







**DRINK STATION** 

**LARGE WALK-UP ORDER** 

**EFFICIENT KITCHEN** 





SUBSTANTIAL DINING ROOM W/ ABUNDANT DAYLIGHT

**ENTRY AREA** 







# HIGH TRAFFIC DRIVE-THRU AND RESTAURANT 623 N BROADWAY | MINOT, ND







#### FF&E NOT INCLUDED BUT NEGOTIABLE





**CLEAN, UPDATED BATHROOMS** 

**DRIVE-THRU WINDOW** 







HIGH TRAFFIC DRIVE-THRU AND RESTAURANT 623 N BROADWAY | MINOT, ND

## **LOCATION MAP**









HIGH TRAFFIC DRIVE-THRU AND