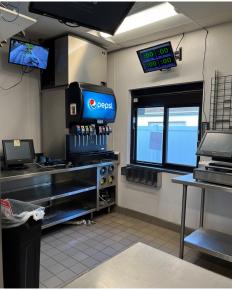

# HIGH TRAFFIC DRIVE-THRU AND RESTAURANT 623 N BROADWAY | MINOT, ND

**DRINK STATION** 

**LARGE WALK-UP ORDER** 

**EFFICIENT KITCHEN** 

SUBSTANTIAL DINING ROOM W/ ABUNDANT DAYLIGHT

**ENTRY AREA** 