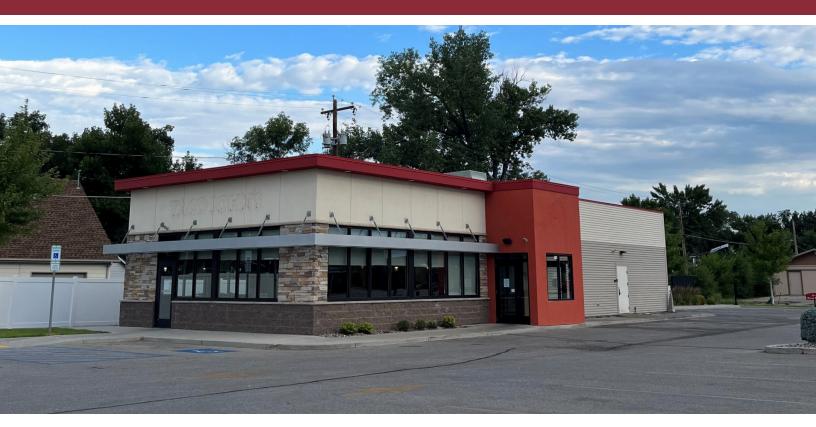

HIGH TRAFFIC DRIVE-THRU AND RESTAURANT 623 N BROADWAY | MINOT, ND

#### **HIGHLIGHTS:**

- Private Parking Lot
- Established Drive-Thru
- C2 General Commercial Zoning
- FF&E not included but negotiable
- 20,550 Vehicles Drive by Per Day
- Near Minot State University and Bishop Ryan High School
- High Traffic & Visibility!

# HIGH TRAFFIC DRIVE-THRU AND RESTAURANT 623 N BROADWAY | MINOT, ND

**ABUNDANT PARKING** 

HIGH STACK DRIVE-THRU

**EASY DRIVE-THRU EXIT** 

**EXTRA EMPLOYEE PARKING** 