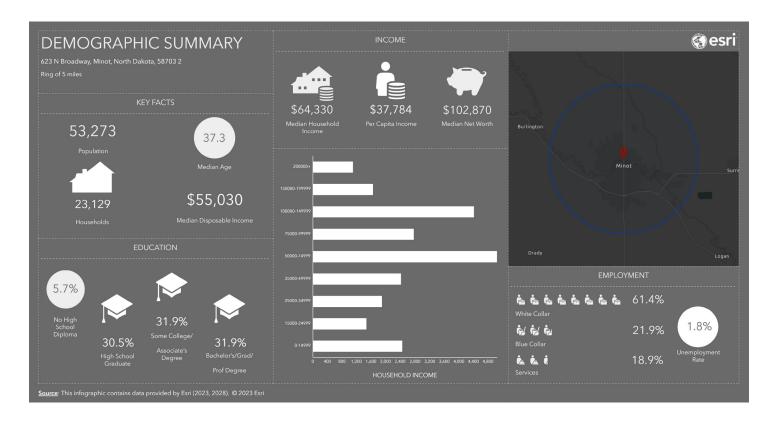

MENTS: NONE AT THIS TIME







# HIGH TRAFFIC DRIVE-THRU AND RESTAURANT 623 N BROADWAY | MINOT, ND





**ABUNDANT PARKING** 

HIGH STACK DRIVE-THRU



**EASY DRIVE-THRU EXIT** 



**EXTRA EMPLOYEE PARKING** 







# HIGH TRAFFIC DRIVE-THRU AND RESTAURANT 623 N BROADWAY | MINOT, ND







**DRINK STATION** 

**LARGE WALK-UP ORDER** 

**EFFICIENT KITCHEN** 





SUBSTANTIAL DINING ROOM W/ ABUNDANT DAYLIGHT

**ENTRY AREA** 







# HIGH TRAFFIC DRIVE-THRU AND RESTAURANT 623 N BROADWAY | MINOT, ND







#### FF&E NOT INCLUDED BUT NEGOTIABLE





**CLEAN, UPDATED BATHROOMS** 

**DRIVE-THRU WINDOW** 







HIGH TRAFFIC DRIVE-THRU AND RESTAURANT 623 N BROADWAY | MINOT, ND

## **LOCATION MAP**









HIGH TRAFFIC DRIVE-THRU AND RESTAURANT 623 N BROADWAY | MINOT, ND

#### **LOCATION MAP**