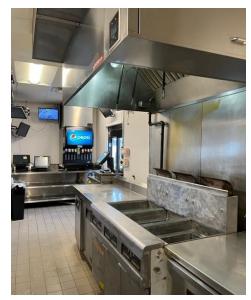

# HIGH TRAFFIC DRIVE-THRU AND RESTAURANT 623 N BROADWAY | MINOT, ND

**DRINK STATION** 

**LARGE WALK-UP ORDER** 

**EFFICIENT KITCHEN** 

SUBSTANTIAL DINING ROOM W/ ABUNDANT DAYLIGHT

**ENTRY AREA** 