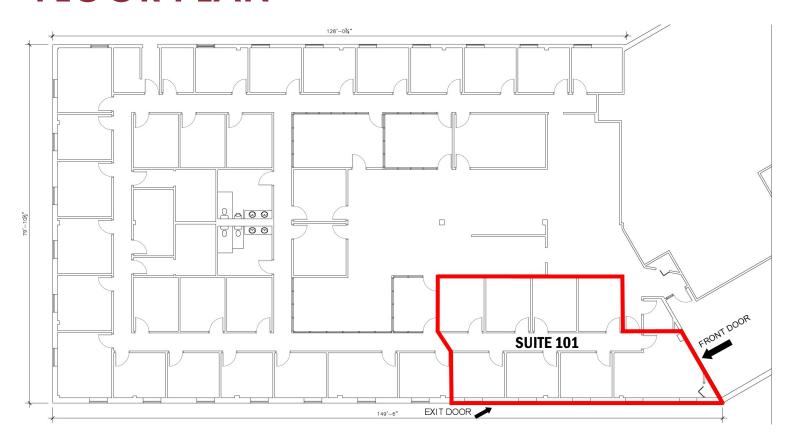

#### **SPACE AVAILABLE:**

SUITE 101 | 1,315 SF

### **FLOOR PLAN**

Excellent location near Kirkwood Mall, numerous restaurants/coffee shops, financial institutions and hotels.