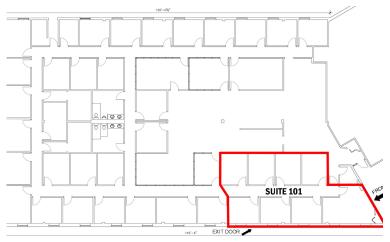

#### **SPACE AVAILABLE:**

SUITE 101 | 1,315 SF

### **FLOOR PLAN**

Excellent location near Kirkwood Mall, numerous restaurants/coffee shops, financial institutions and hotels.