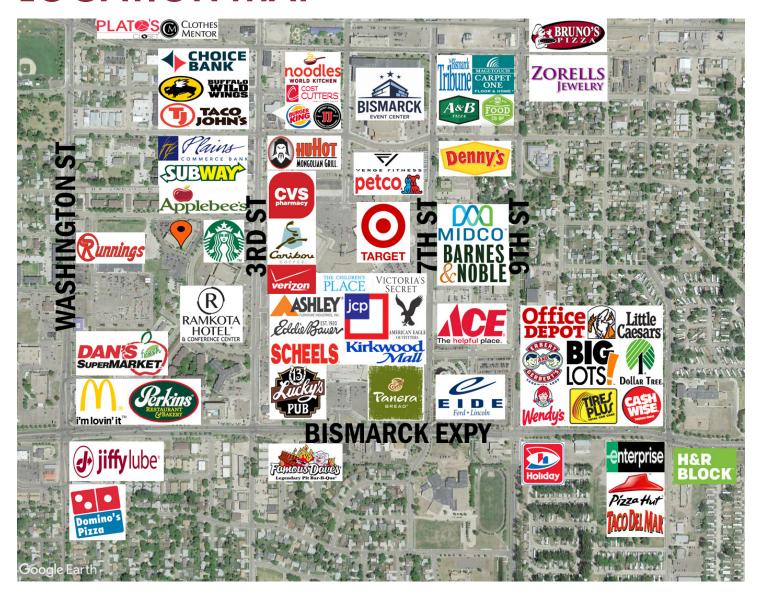

F

#### PRICE:

\$13.00 PSF - Full Service

### **HIGHLIGHTS:**

- 2nd Floor Space with Elevator Access
- Open Floor plan Shell Space
- Opportunity to design layout to your specifications
- Common Area Restrooms
- Join a great mix of tenants in this Class A Office Building
- Excellent location near Kirkwood Mall, numerous restaurants/coffee shops, financial institutions & hotels
- Full Service Includes: Electricity, taxes, snow removal, heat & common areas janitorial





701.223.2450

424 S 3rd Street, Suite 2 | Bismarck, ND | WWW.ASPENGROUPREALESTATE.COM



# **FOR LEASE**

VERITAS BUSINESS COMPLEX OFFICE SUITE 600 SOUTH 2ND STREET | BISMARCK, ND

## **POTENTIAL LAYOUT**





## **FOR LEASE**

VERITAS BUSINESS COMPLEX OFFICE SUITE 600 SOUTH 2ND STREET | BISMARCK, ND

# **LOCATION MAP**