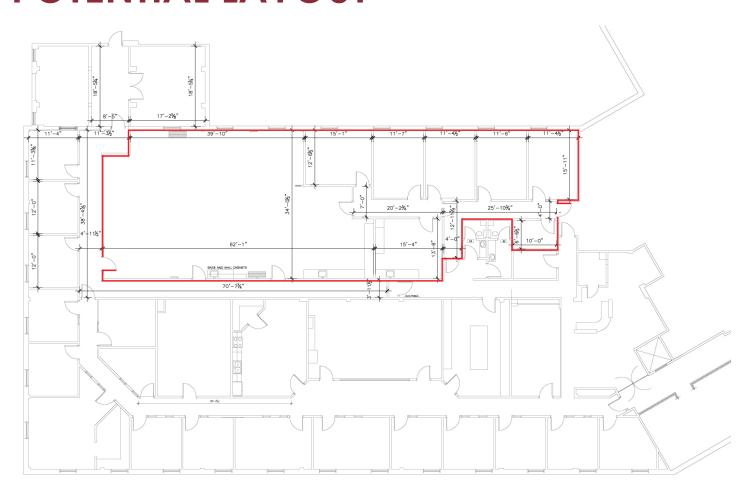

S BUSINESS COMPLEX OFFICE SUITE 600 SOUTH 2ND STREET | BISMARCK, ND



#### **SPACE AVAILABLE:**

SUITE 203 | 3,000 SF

#### PRICE:

\$13.00 PSF - Full Service

### **HIGHLIGHTS:**

- 2nd Floor Space with Elevator Access
- Open Floor plan Shell Space
- Opportunity to design layout to your specifications
- Common Area Restrooms
- Join a great mix of tenants in this Class A Office Building
- Excellent location near Kirkwood Mall, numerous restaurants/coffee shops, financial institutions & hotels
- Full Service Includes: Electricity, taxes, snow removal, heat & common areas janitorial





701.223.2450

424 S 3rd Street, Suite 2 | Bismarck, ND | WWW.ASPENGROUPREALESTATE.COM



# **FOR LEASE**

VERITAS BUSINESS COMPLEX OFFICE SUITE 600 SOUTH 2ND STREET | BISMARCK, ND

## **POTENTIAL LAYOUT**





## **FOR LEASE**

VERITAS BUSINESS COMPLEX OFFICE SUITE 600 SOUTH 2ND STREET | BISMARCK, ND

# **LOCATION MAP**