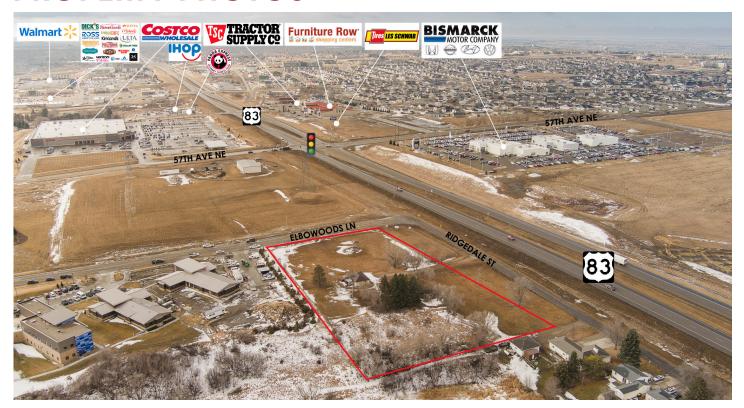

# PRIME DEVELOPMENT LAND IN NORTH BISMARCK 5951 RIDGEDALE STREET | BISMARCK, ND

### **HIGHLIGHTS:**

- Large land parcel near Costco
- Great development potential with excellent visibility and high traffic counts
- Great visibility off Highway 83
- City services in Elbowoods Lane
- Future city zoning CG
- Will need to be annexed into city
- Well on property

## **LOCATION MAP**