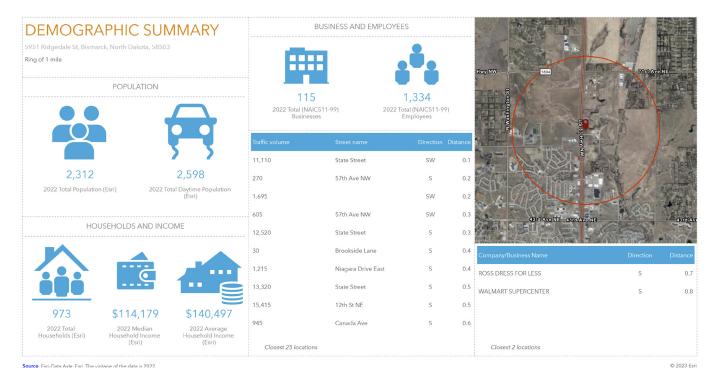

#### **DEMOGRAPHIC SUMMARY - 1 MILE**

#### **DEMOGRAPHIC SUMMARY - 3 MILES**

Source: Esri-Data Axle: Esri. The vintage of the data is 2022.

© 2023 Esri