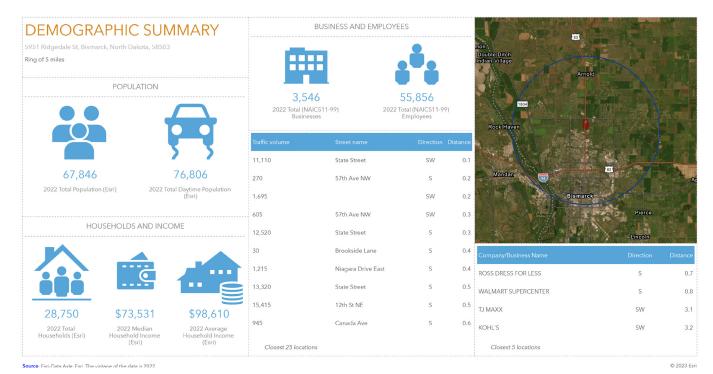

#### **DEMOGRAPHIC SUMMARY - 3 MILES**

Source: Esri-Data Axle: Esri. The vintage of the data is 2022.

© 2023 Esri