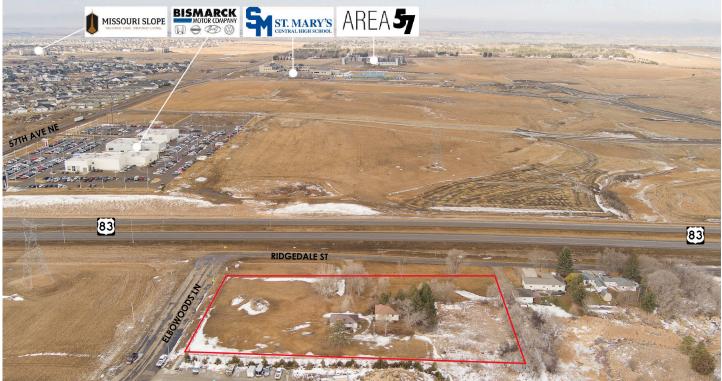

ate.com

### **HIGHLIGHTS:**

- Large land parcel near Costco
- Great development potential with excellent visibility and high traffic counts
- Great visibility off Highway 83
- City services in Elbowoods Lane
- Future city zoning CG
- Will need to be annexed into city
- Well on property

424 S 3rd Street, Suite 2 | Bismarck, ND | WWW.ASPENGROUPREALESTATE.COM



# LAND FOR SALE IN NORTH BISMARCK 5951 RIDGEDALE STREET | BISMARCK, ND

### **PROPERTY DETAILS**

Parcel ID: 31-139-80-00-10-640

Legal Description: HAY CREEK TOWNSHIP Section 10 PT SW1/4;BEG @ PT 1

**Current Land Use: Residential** 

**Proposed Zoning:** Commercial

**2024 Taxes:** \$802.37

Special Assessments: None at this time





LAND FOR SALE IN NORTH BISMARCK 5951 RIDGEDALE STREET | BISMARCK, ND

## **PROPERTY PHOTOS**





424 S 3rd Street, Suite 2 | Bismarck, ND | WWW.ASPENGROUPREALESTATE.COM



LAND FOR SALE IN NORTH BISMARCK 5951 RIDGEDALE STREET | BISMARCK, ND

## **PROPERTY PHOTOS**





424 S 3rd Street, Suite 2 | Bismarck, ND | WWW.ASPENGROUPREALESTATE.COM



LAND FOR SALE IN NORTH BISMARCK 5951 RIDGEDALE STREET | BISMARCK, ND

#### **DEMOGRAPHIC SUMMARY - 1 MILE**



#### **EMPLOYMENT OVERVIEW - 1 MILE**





LAND FOR SALE IN NORTH BISMARCK 5951 RIDGEDALE STREET | BISMARCK, ND

#### **DEMOGRAPHIC SUMMARY - 3 MILES**



Source: Esri-Data Axle: Esri. The vintage of the data is 2022.

© 2023 Esri

### **EMPLOYMENT OVERVIEW - 3 MILES**





LAND FOR SALE IN NORTH BISMARCK 5951 RIDGEDALE STREET | BISMARCK, ND

#### **DEMOGRAPHIC SUMMARY - 5 MILES**



#### **EMPLOYMENT OVERVIEW - 5 MILES**





LAND FOR