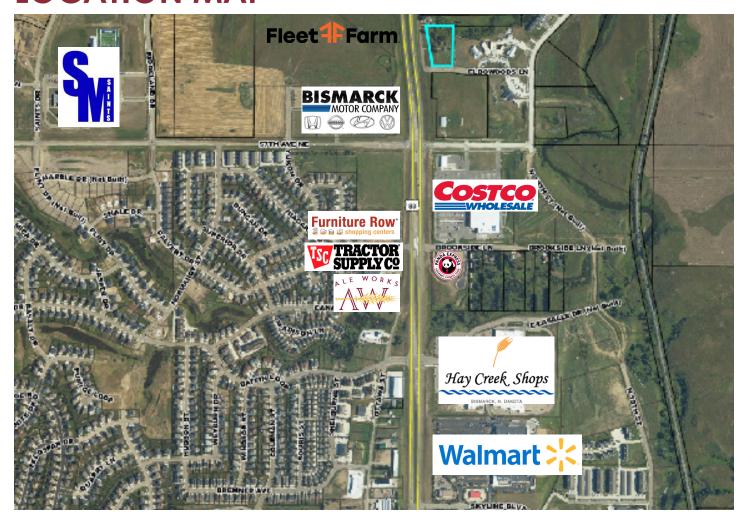

OR SALE IN NORTH BISMARCK 5951 RIDGEDALE STREET | BISMARCK, ND

## **PROPERTY PHOTOS**





424 S 3rd Street, Suite 2 | Bismarck, ND | WWW.ASPENGROUPREALESTATE.COM



LAND FOR SALE IN NORTH BISMARCK 5951 RIDGEDALE STREET | BISMARCK, ND

#### **DEMOGRAPHIC SUMMARY - 1 MILE**



#### **EMPLOYMENT OVERVIEW - 1 MILE**





LAND FOR SALE IN NORTH BISMARCK 5951 RIDGEDALE STREET | BISMARCK, ND

#### **DEMOGRAPHIC SUMMARY - 3 MILES**



Source: Esri-Data Axle: Esri. The vintage of the data is 2022.

© 2023 Esri

### **EMPLOYMENT OVERVIEW - 3 MILES**





LAND FOR SALE IN NORTH BISMARCK 5951 RIDGEDALE STREET | BISMARCK, ND

#### **DEMOGRAPHIC SUMMARY - 5 MILES**



#### **EMPLOYMENT OVERVIEW - 5 MILES**





LAND FOR SALE IN NORTH BISMARCK 5951 RIDGEDALE STREET | BISMARCK, ND

## **LOCATION MAP**