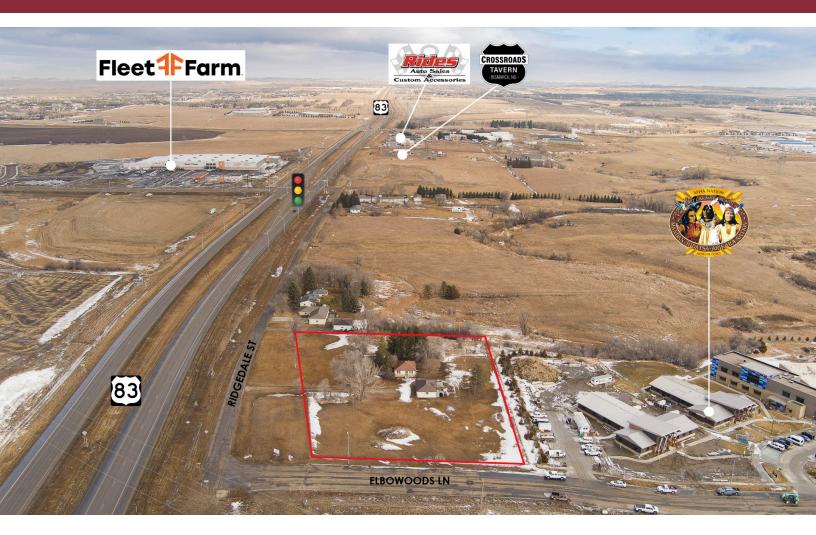

### **HIGHLIGHTS:**

- Large land parcel near Costco
- Great development potential with excellent visibility and high traffic counts
- Great visibility off Highway 83
- City services in Elbowoods Lane
- Future city zoning CG
- Will need to be annexed into city
- Well on property

# LAND FOR SALE IN NORTH BISMARCK 5951 RIDGEDALE STREET | BISMARCK, ND