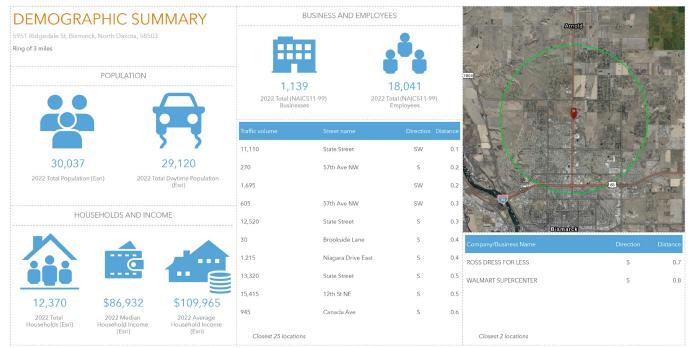

HAY CREEK TOWNSHIP Section 10 PT SW1/4;BEG @ PT 1

**Current Land Use: Residential** 

**Proposed Zoning:** Commercial

**2024 Taxes:** \$802.37

Special Assessments: None at this time





LAND FOR SALE IN NORTH BISMARCK 5951 RIDGEDALE STREET | BISMARCK, ND

## **PROPERTY PHOTOS**





424 S 3rd Street, Suite 2 | Bismarck, ND | WWW.ASPENGROUPREALESTATE.COM



LAND FOR SALE IN NORTH BISMARCK 5951 RIDGEDALE STREET | BISMARCK, ND

## **PROPERTY PHOTOS**





424 S 3rd Street, Suite 2 | Bismarck, ND | WWW.ASPENGROUPREALESTATE.COM



LAND FOR SALE IN NORTH BISMARCK 5951 RIDGEDALE STREET | BISMARCK, ND

#### **DEMOGRAPHIC SUMMARY - 1 MILE**



#### **EMPLOYMENT OVERVIEW - 1 MILE**





LAND FOR SALE IN NORTH BISMARCK 5951 RIDGEDALE STREET | BISMARCK, ND

#### **DEMOGRAPHIC SUMMARY - 3 MILES**



Source: Esri-Data Axle: Esri. The vintage of the data is 2022.

© 2023 Esri

### **EMPLOYMENT OVERVIEW - 3 MILES**





LAND FOR SALE IN NORTH BISMARCK 5951 RIDGEDALE STREET | BISMARCK, ND

#### **DEMOGRAPHIC SUMMARY - 5 MILES**



#### **EMPLOYMENT OVERVIEW - 5 MILES**





LAND FOR SALE IN NORTH BISMARCK 5951 RIDGEDALE STREET | BISMARCK, ND

## **LOCATION MAP**