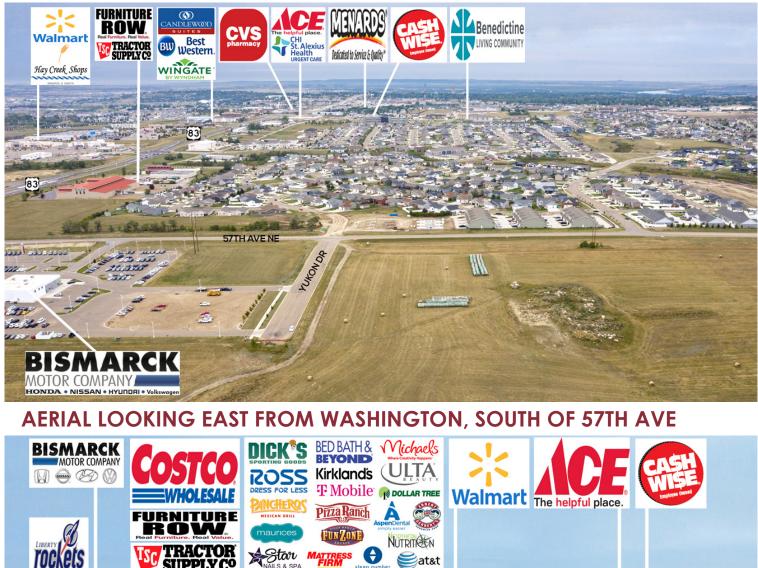

#### **AERIAL LOOKING SOUTH**

∋at&t

SUPPLY C<sup>o</sup>

S & SPA

WASHINGTON ST

IN THE AREA

## **NEIGHBORHOOD AERIAL**

- Bismarck Motor Company
- 2 Furniture Row
- **3** Tractor Supply
- 4 Ale Works
- 5 Tires Plus
- 6 Skyzone
- 7 costco
- 8 T-Mobile Aspen Dental
- Mattress Firm
  Sleep Number
  AT&T
  Verizon
  Pancheros

- 10 Ross Dress for Less Maurices
- 11 Kirkland's Star Nails
- 12 Dollor Tree Pizza Ranch X-Golf
- 13 Dick's Sporting Goods
- 14 Michael's Ulta Beauty
- 15 Walmart
- 16 America's Mattress Gamestop

- 17 Starion Bank
- 18 Once Upon a Child Dunn Brothers Coffee
- **19** Wingate by Wyndham
- 20 Saźon
- 21 Charras & Tequila
- 22 Buffalo Wings & Rings