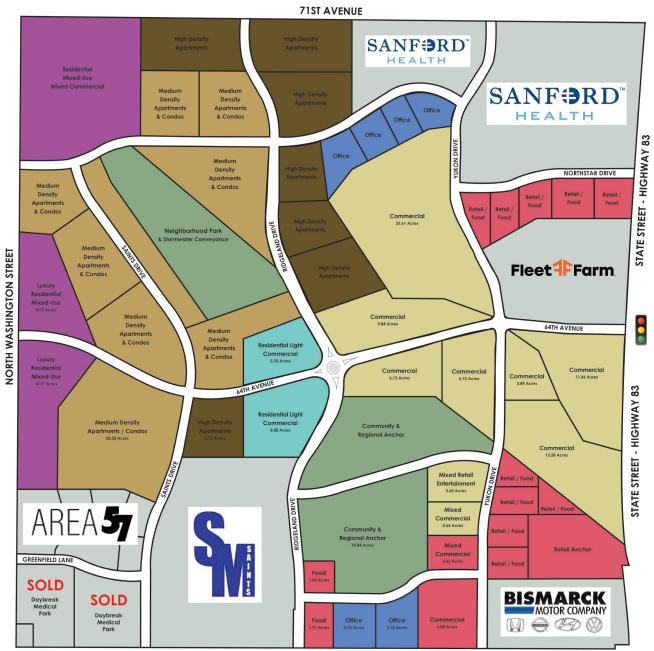

Company, near Costco, Furniture Row, Tractor Supply, Hay Creek Shops, & more!

#### 424 S 3rd Street, Suite 2 | Bismarck, ND | WWW.ASPENGROUPREALESTATE.COM

This information has been secured from sources we believe to be reliable, but we make no representation or warranties, expressed or implied, as to the accuracy of the information. All references to age, square footage, income and expenses are approximate. Buyers or lessors should conduct their own independent investigations and rely on those results.



# **PROPERTY DETAILS**

PID#: 0160-009-200

Legal Description: CITY LANDS 139-80 Block: 9 AUDITOR'S LOT B OF SE 1 Zoning: A-Agricultural

Lot Size: 1,411,344

2023 Taxes: \$13,481.67

Special Assessments: \$13,286.62 Installment; \$79,035.32 Remaining









# PRELIMINARY MASTERPLAN



**57TH AVENUE** 







# **TRAFFIC COUNTS - 2019**





jessica@aspengrouprealestate.com





### **DEMOGRAPHIC & INCOME PROFILE**

|                     | 3 MILE    | 5 MILE    | 10 MILE   |
|---------------------|-----------|-----------|-----------|
| 2023 POPULATION     | 26,763    | 67,087    | 123,009   |
| 2023 HOUSEHOLDS     | 10,819    | 28,241    | 51,119    |
| 2023 AVG HH INCOME  | \$84,653  | \$69,998  | \$71,728  |
| 2023 AVG HOME VALUE | \$349,285 | \$296,907 | \$285,742 |
| 2023 MEDIAN AGE     | 41.0      | 39.8      | 39.4      |
| 2028 POPULATION     | 27,666    | 69,461    | 127,359   |
| 2028 HOUSEHOLDS     | 11,841    | 31,288    | 56,597    |
| 2028 AVG HH INCOME  | \$95,101  | \$79,062  | \$80,010  |
| 2028 AVG HOME VALUE | \$358,145 | \$309,129 | \$298,073 |
| BUS