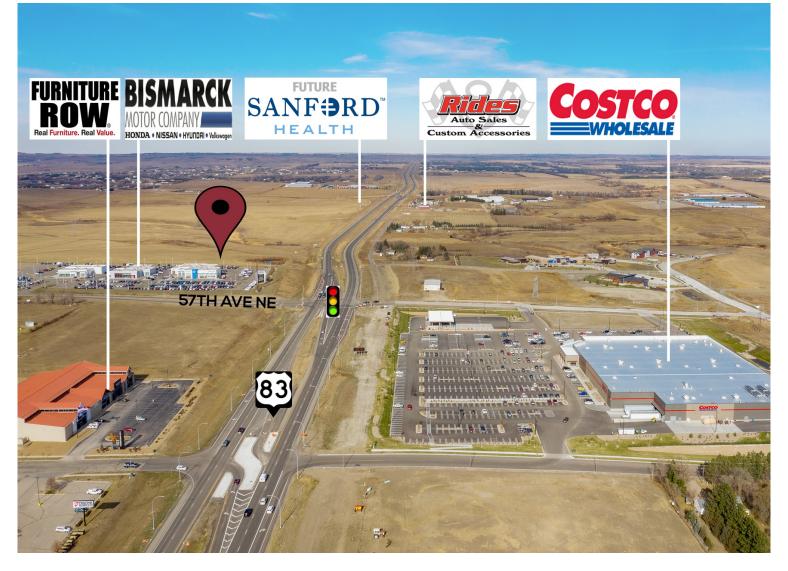

### **HIGHLIGHTS:**

- Willing to Subdivide
- Current Zoning: A
- Access to Hwy 83 via Yukon Drive &
  57th Avenue NE
- Excellent Visibility from Highway 83 N
- Located North of Bismarck Motor Company, near Costco, Furniture Row, Tractor Supply, Hay Creek Shops, & more!

## **AERIAL LOOKING NORTH**