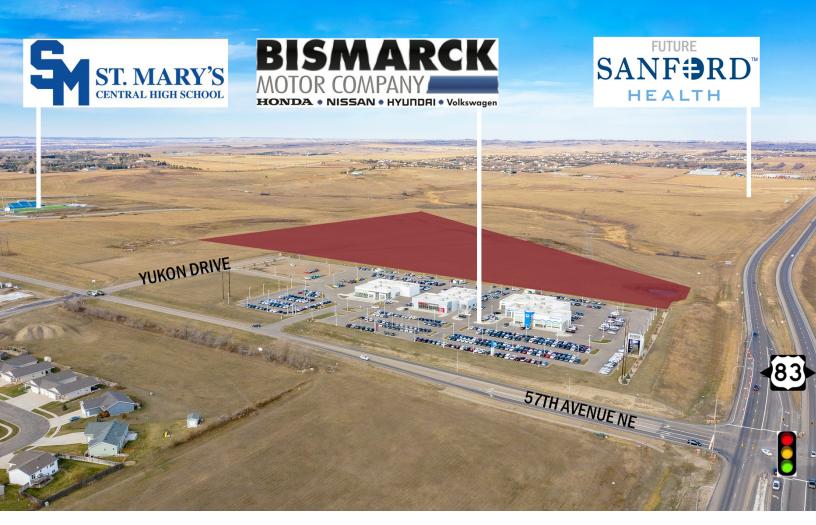

#### **SPACE AVAILABLE:** 1,411,344 SF | 32.4 Acres

PRICE: CALL FOR PRICE

### **HIGHLIGHTS:**

- Willing to Subdivide
- Current Zoning: A
- Access to Hwy 83 via Yukon Drive &
  57th Avenue NE
- Excellent Visibility from Highway 83 N
- Located North of Bismarck Motor Company, near Costco, Furniture Row, Tractor Supply, Hay Creek Shops, & more!

# **PROPERTY DETAILS**

PID#: 0160-009-200

Legal Description: CITY LANDS 139-80 Block: 9 AUDITOR'S LOT B OF SE 1 Zoning: A-Agricultural

Lot Size: 1,411,344

2023 Taxes: \$13,481.67

Special Assessments: \$13,286.62 Installment; \$79,035.32 Remaining