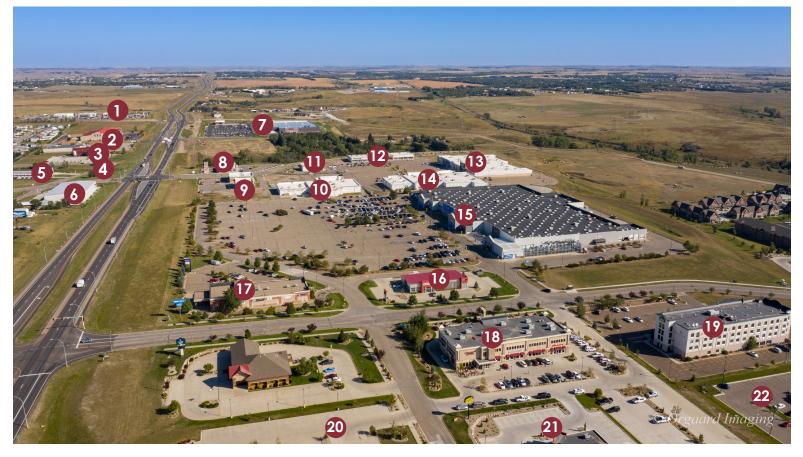

## **NEIGHBORHOOD AERIAL**

- Bismarck Motor Company
- 2 Furniture Row
- **3** Tractor Supply
- 4 Ale Works
- 5 Tires Plus
- 6 Skyzone
- 7 costco
- 8 T-Mobile Aspen Dental
- Mattress Firm
  Sleep Number
  AT&T
  Verizon
  Pancheros

- 10 Ross Dress for Less Maurices
- 11 Kirkland's Star Nails
- 12 Dollor Tree Pizza Ranch X-Golf
- 13 Dick's Sporting Goods
- 14 Michael's Ulta Beauty
- 15 Walmart
- 16 America's Mattress Gamestop

- 17 Starion Bank
- 18 Once Upon a Child Dunn Brothers Coffee
- **19** Wingate by Wyndham
- 20 Saźon
- 21 Charras & Tequila
- 22 Buffalo Wings & Rings