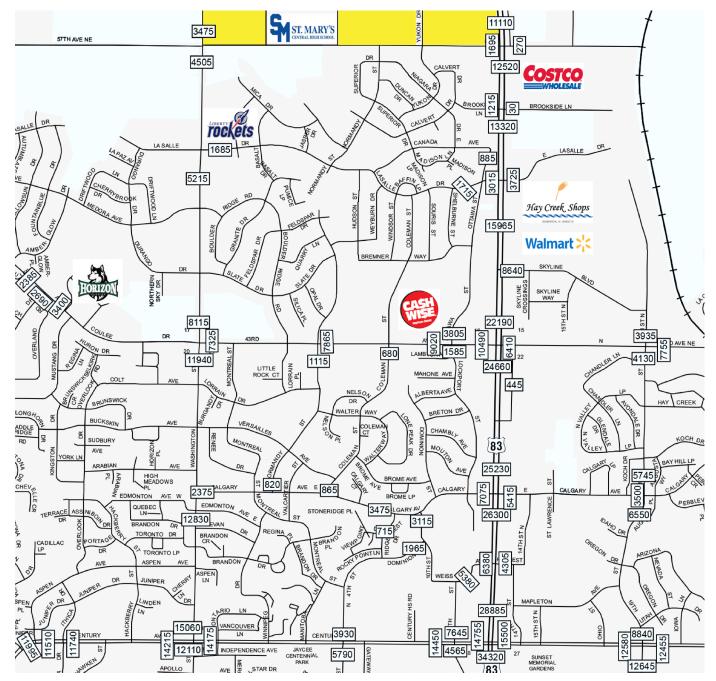

y Creek Shops, & more!

#### 424 S 3rd Street, Suite 2 | Bismarck, ND | WWW.ASPENGROUPREALESTATE.COM

This information has been secured from sources we believe to be reliable, but we make no representation or warranties, expressed or implied, as to the accuracy of the information. All references to age, square footage, income and expenses are approximate. Buyers or lessors should conduct their own independent investigations and rely on those results.



# **PROPERTY DETAILS**

PID#: 0160-009-200

Legal Description: CITY LANDS 139-80 Block: 9 AUDITOR'S LOT B OF SE 1 Zoning: A-Agricultural

Lot Size: 1,411,344

2023 Taxes: \$13,481.67

Special Assessments: \$13,286.62 Installment; \$79,035.32 Remaining









# PRELIMINARY MASTERPLAN



**57TH AVENUE** 







# **TRAFFIC COUNTS - 2019**





jessica@aspengrouprealestate.com





### **DEMOGRAPHIC & INCOME PROFILE**

|                     | 3 MILE    | 5 MILE    | 10 MILE   |
|---------------------|-----------|-----------|-----------|
| 2023 POPULATION     | 26,763    | 67,087    | 123,009   |
| 2023 HOUSEHOLDS     | 10,819    | 28,241    | 51,119    |
| 2023 AVG HH INCOME  | \$84,653  | \$69,998  | \$71,728  |
| 2023 AVG HOME VALUE | \$349,285 | \$296,907 | \$285,742 |
| 2023 MEDIAN AGE     | 41.0      | 39.8      | 39.4      |
| 2028 POPULATION     | 27,666    | 69,461    | 127,359   |
| 2028 HOUSEHOLDS     | 11,841    | 31,288    | 56,597    |
| 2028 AVG HH INCOME  | \$95,101  | \$79,062  | \$80,010  |
| 2028 AVG HOME VALUE | \$358,145 | \$309,129 | \$298,073 |
| BUSINESSES          | 951       | 3,356     | 5,544     |