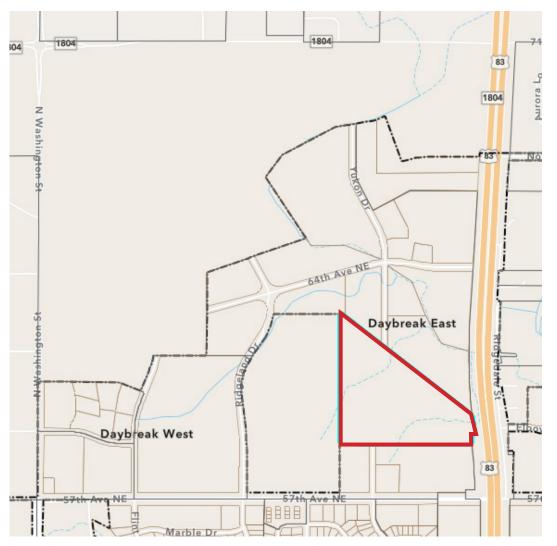

- Located North of Bismarck Motor Company, near Costco, Furniture Row, Tractor Supply, Hay Creek Shops, & more!

#### 424 S 3rd Street, Suite 2 | Bismarck, ND | WWW.ASPENGROUPREALESTATE.COM

This information has been secured from sources we believe to be reliable, but we make no representation or warranties, expressed or implied, as to the accuracy of the information. All references to age, square footage, income and expenses are approximate. Buyers or lessors should conduct their own independent investigations and rely on those results.



# **PROPERTY DETAILS**

PID#: 0160-009-200

Legal Description: CITY LANDS 139-80 Block: 9 AUDITOR'S LOT B OF SE 1 Zoning: A-Agricultural

Lot Size: 1,411,344

2023 Taxes: \$13,481.67

Special Assessments: \$13,286.62 Installment; \$79,035.32 Remaining









# PRELIMINARY MASTERPLAN



**57TH AVENUE** 







# **TRAFFIC COUNTS - 2019**





jessica@aspengrouprealestate.com





### **DEMOGRAPHIC & INCOME PROFILE**

|                     | 3 MILE    | 5 MILE    | 10 MILE   |
|---------------------|-----------|-----------|-----------|
| 2023 POPULATION     | 26,763    | 67,087    | 123,009   |
| 2023 HOUSEHOLDS     | 10,819    | 28,241    | 51,119    |
| 2023 AVG HH INCOME  | \$84,653  | \$69,998  | \$71,728  |
| 2023 AVG HOME VALUE | \$349,285 | \$296,907 | \$285,742 |
| 2023 MEDIAN AGE     | 41.0      | 39.8      | 39.4      |
| 2028 POPULATION     | 27,666    | 69,461    | 127,359   |
| 2028 HOUSEHOLDS     | 11,841    | 31,288    | 56,597    |
| 2028 AVG HH INCOME  | \$95,101  | \$79,062  | \$80,010  |
| 2028 AVG HOME VALUE | \$358,1