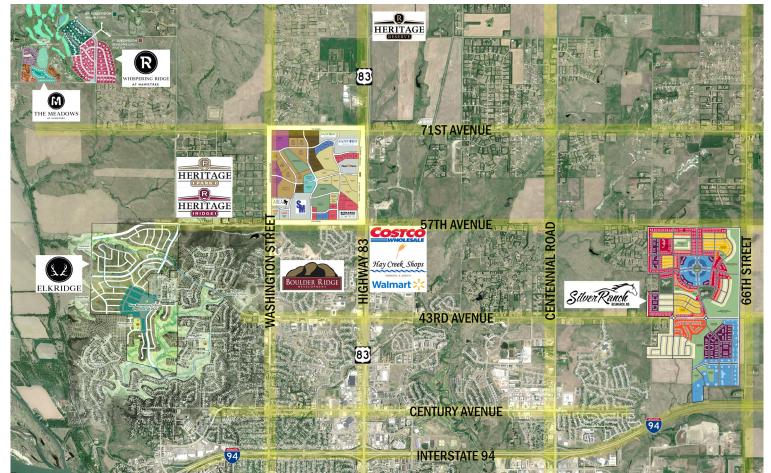

### **HIGHLIGHTS:**

- Willing to Subdivide
- Current Zoning: A
- Access to Hwy 83 via Yukon Drive &
  57th Avenue NE
- Excellent Visibility from Highway 83 N
- Located North of Bismarck Motor Company, near Costco, Furniture Row, Tractor Supply, Hay Creek Shops, & more!

### **RESIDENTIAL DEVELOPMENT**