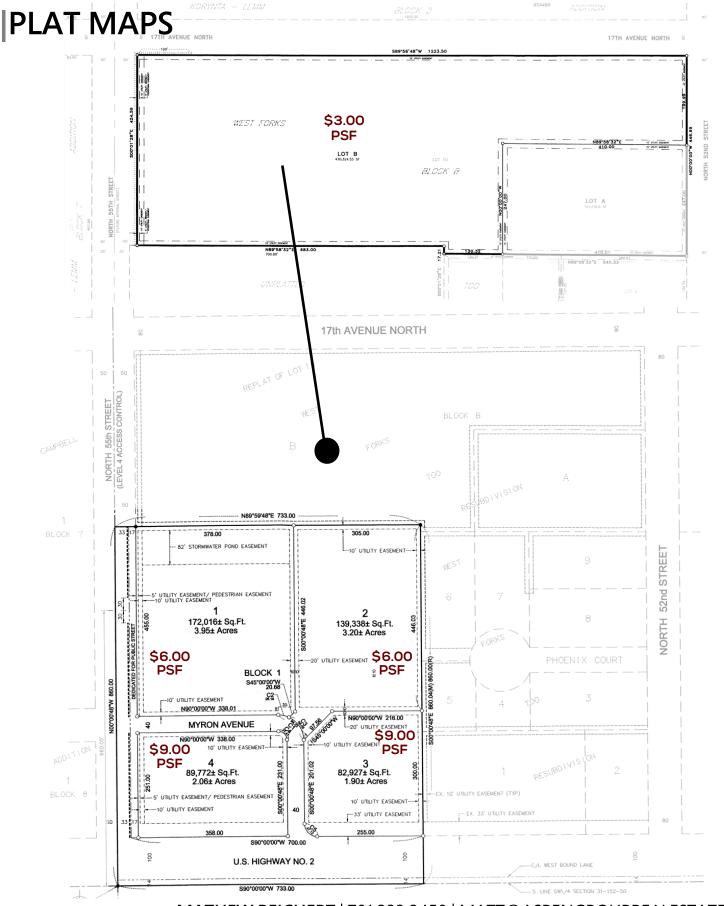

#### 5450 GATEWAY DRIVE

 PID#:
 44-2337-00004-000

 Legal:
 Lot 4, Block 1, Myron's First Addition

 Lot Size:
 2 Acres

 2020 Taxes:
 \$4,565.48

 Specials:
 \$10,581.19 Installment; \$88,927.18 Balance

 Price:
 \$9.00 PSF

#### 5370 MYRON AVENUE

 PID#:
 44-2337-00003-000

 Legal:
 Lot 3, Block 1, Myron's First Addition

 Lot Size:
 1.9 Acres

 2020 Taxes:
 \$4,217.47

 Specials:
 \$9,639.39 Installment; \$81,305.79 Balance

 Price:
 \$9.00 PSF

#### 1530 N 55TH STREET

 PID#:
 44-2337-00001-000

 Legal:
 Lot 1, Block 1, Myron's First Addition

 Lot Size:
 3.95 Acres

 2020 Taxes:
 \$3,953.68

 Specials:
 \$12,152.30 Installment; \$101,501.53 Balance

 Price:
 \$6.00 PSF

#### 5380 MYRON AVENUE

 PID#:
 44-2337-00002-000

 Legal:
 Lot 2, Block 1, Myron's First Addition

 Lot Size:
 3.2 Acres

 2020 Taxes:
 \$3,456.29

 Specials:
 \$9,752.60 Installment; \$81,704.34 Balance

 Price:
 \$6.00 PSF

#### ADDRESS TBD

Legal:Lot B of the Replat of Lot 10, Block B, West Forks Too ReSubdivisionPID#:13-6303-00001-002Lot Size:9.88 Acres2020 Taxes:\$116.92Specials:None at this time.Price:\$3.00 PSF