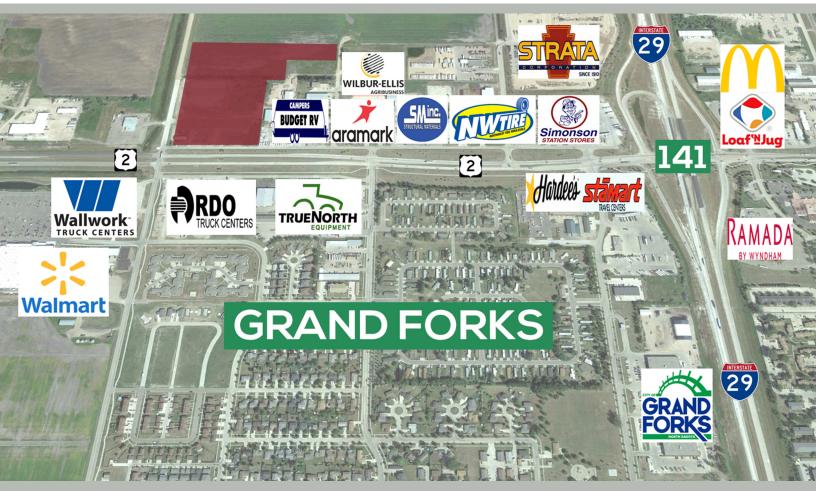

### HIGHLIGHTS:

- Willing to Subdivide
- Zoning: B3—General Business and I2—Heavy Industrial
- Easy Access to US Hwy 2 | Just west of I-29
- Located in NW Grand Forks near Walmart, Wallwork Truck Center, RDO Truck Center, Budget RV, True North Equipment, Structural Materials, AirGas, Northwest Tire, Strata Corp., Hebron Brick, Simonson Travel Center and Stamart Travel Center

# **LOCATION MAP**

MATHEW REICHERT

CCIM | Broker | Founder | Partner | Commercial REALTOR®

701.223.2450 MATT@ASPENGROUPREALESTATE.COM

Serving North Dakota's Commercial Real Estate Needs Since 1999.

**Connect With Us!** 