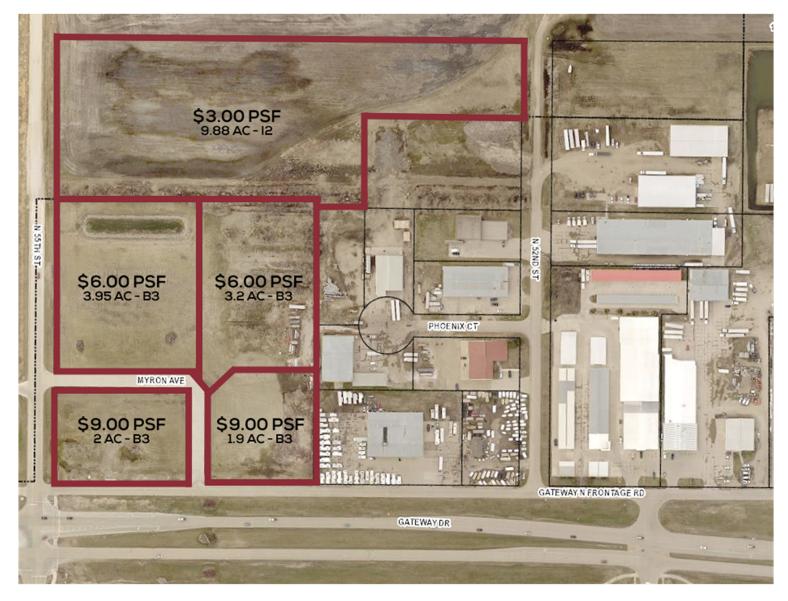

# LOT SIZE: 20.93 ACRES PRICE: \$3.00—\$9.00 PSF

#### 5450 GATEWAY DRIVE

 PID#:
 44-2337-00004-000

 Legal:
 Lot 4, Block 1, Myron's First Addition

 Lot Size:
 2 Acres

 2020 Taxes:
 \$4,565.48

 Specials:
 \$10,581.19 Installment; \$88,927.18 Balance

 Price:
 \$9.00 PSF

#### 5370 MYRON AVENUE

 PID#:
 44-2337-00003-000

 Legal:
 Lot 3, Block 1, Myron's First Addition

 Lot Size:
 1.9 Acres

 2020 Taxes:
 \$4,217.47

 Specials:
 \$9,639.39 Installment; \$81,305.79 Balance

 Price:
 \$9.00 PSF

#### 1530 N 55TH STREET

 PID#:
 44-2337-00001-000

 Legal:
 Lot 1, Block 1, Myron's First Addition

 Lot Size:
 3.95 Acres

 2020 Taxes:
 \$3,953.68

 Specials:
 \$12,152.30 Installment; \$101,501.53 Balance

 Price:
 \$6.00 PSF

#### 5380 MYRON AVENUE

 PID#:
 44-2337-00002-000

 Legal:
 Lot 2, Block 1, Myron's First Addition

 Lot Size:
 3.2 Acres

 2020 Taxes:
 \$3,456.29

 Specials:
 \$9,752.60 Installment; \$81,704.34 Balance

 Price:
 \$6.00 PSF

#### ADDRESS TBD

Legal:Lot B of the Replat of Lot 10, Block B, West Forks Too ReSubdivisionPID#:13-6303-00001-002Lot Size:9.88 Acres2020 Taxes:\$116.92Specials:None at this time.Price:\$3.00 PSF

## **AVAILABLE PARCELS**

| City Limits: | Inside      |
|--------------|-------------|
| Water:       | City Water  |
| Sewer:       | City Sewer  |
| Electric:    | Xcel Energy |
| Gas:         | Xcel Energy |