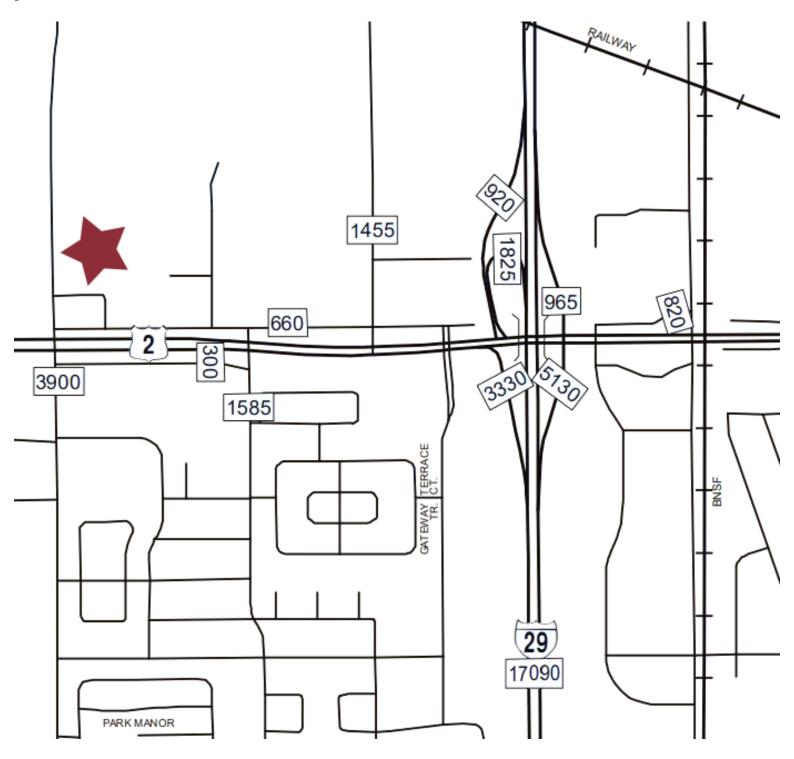

SF

#### 5380 MYRON AVENUE

 PID#:
 44-2337-00002-000

 Legal:
 Lot 2, Block 1, Myron's First Addition

 Lot Size:
 3.2 Acres

 2020 Taxes:
 \$3,456.29

 Specials:
 \$9,752.60 Installment; \$81,704.34 Balance

 Price:
 \$6.00 PSF

#### ADDRESS TBD

Legal:Lot B of the Replat of Lot 10, Block B, West Forks Too ReSubdivisionPID#:13-6303-00001-002Lot Size:9.88 Acres2020 Taxes:\$116.92Specials:None at this time.Price:\$3.00 PSF





## **AVAILABLE PARCELS**



| City Limits: | Inside      |
|--------------|-------------|
| Water:       | City Water  |
| Sewer:       | City Sewer  |
| Electric:    | Xcel Energy |
| Gas:         | Xcel Energy |



## FOR SALE GRAND FORKS, ND



MATHEW REICHERT | 701.223.2450 | MATT@ASPENGROUPREALESTATE.COM



FOR SALE GRAND FORKS, ND

## **TRAFFIC COUNTS**—2018



### MATHEW REICHERT

CCIM | Broker | Founder | Partner | Commercial REALTOR®

701.223.2450 MATT@ASPENGROUPREALESTATE.COM







# **LOCATION MAP**





MATHEW REICHERT

CCIM | Broker | Founder | Partner | Commercial REALTOR®

701.223.2450 MATT@ASPENGROUPREALESTATE.COM

Serving North Dakota's Commercial Real Estate Needs Since 1999.

**Connect With Us!** 

O'