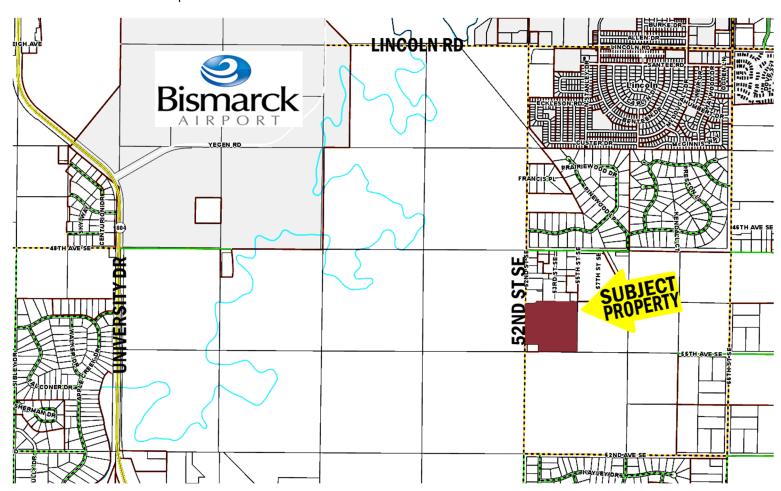

# FOR SALE BURLEIGH COUNTY DEVELOPMENT LAND

5301 52ND STREET SE I LINCOLN, ND

# **LOCATION MAP**