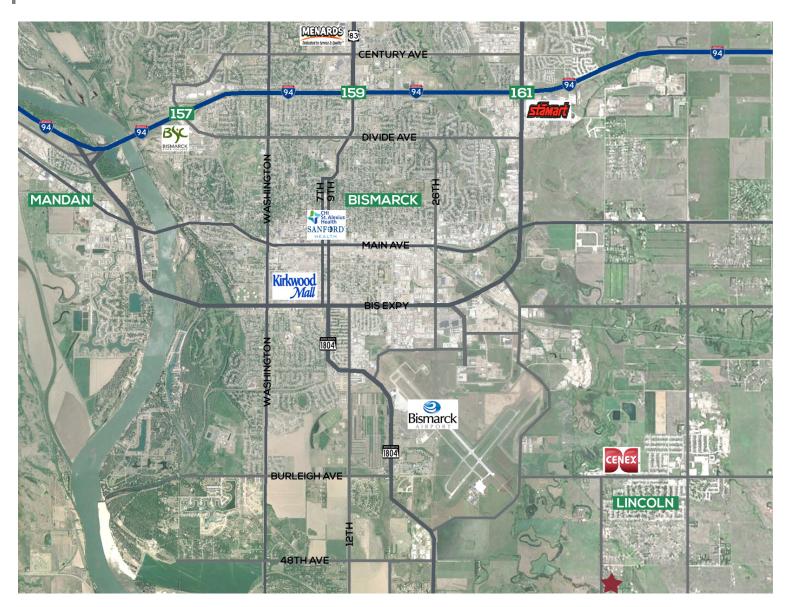

# FOR SALE BURLEIGH COUNTY DEVELOPMENT LAND

5301 52ND STREET SE I LINCOLN, ND

# **LOCATION MAP**