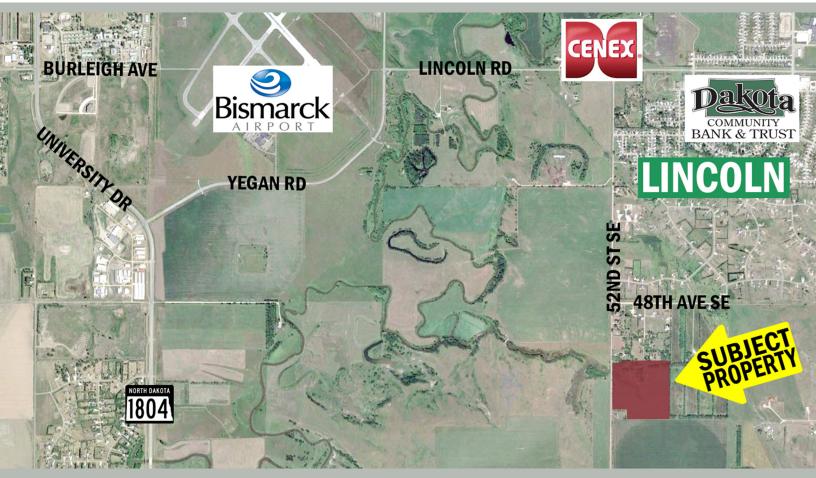

# FOR SALE BURLEIGH COUNTY DEVELOPMENT LAND

5301 52ND STREET SE I LINCOLN, ND

# **LOCATION MAP**