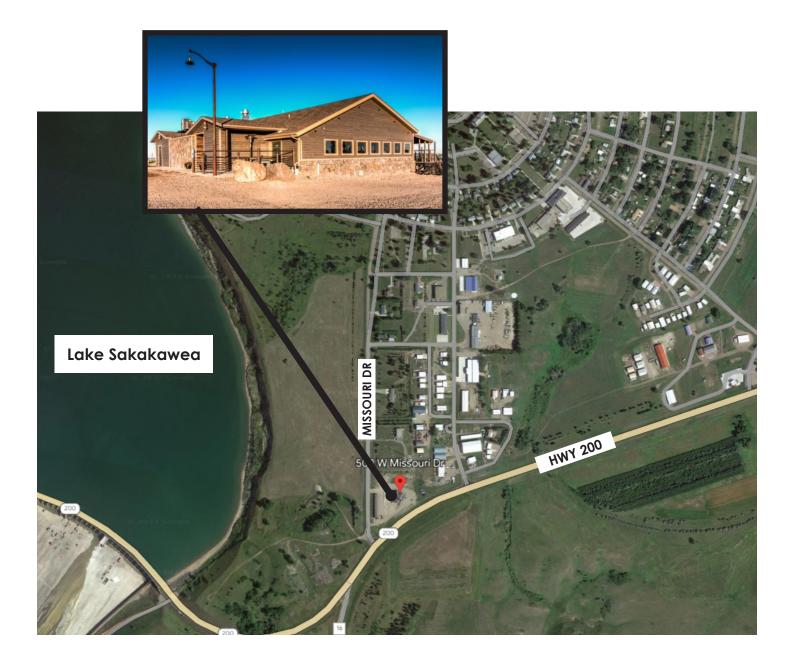

ectly in Riverdale
- Income and expenses to be provided to qualified buyers.
- •Located right next to lodging and the great Lake Sakakawea!
- Assemble space in the lower level to host all parties and celebrations.





701.223.2450



ONE OF A KIND BAR & RESTAURANT 508 W MISSOURI DRIVE | RIVERDALE, ND

### **PROPERTY DETAILS**

Parcel: 83130300011010

Legal: Lot 11 B of Lot 11 Blk 1

Zoning: Commercial

2023 Taxes: \$

Special Assessments: None at this time

# **BUILDING PLAN**





ONE OF A KIND BAR & RESTAURANT 508 W MISSOURI DRIVE | RIVERDALE, ND

# **INTERIOR PICTURES**





















ONE OF A KIND BAR & RESTAURANT 508 W MISSOURI DRIVE | RIVERDALE, ND

# **EXTERIOR PICTURES**













ONE OF A KIND BAR & RESTAURANT 508 W MISSOURI DRIVE | RIVERDALE, ND

#### **LOCATION MAP**