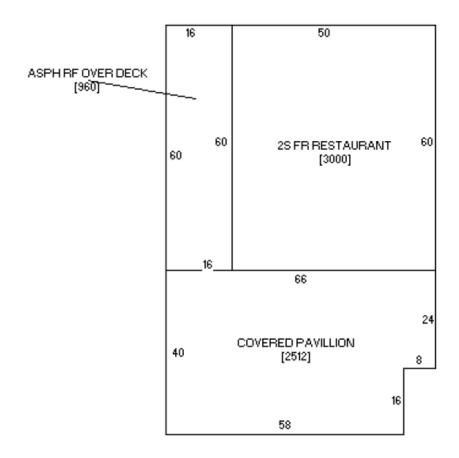

# **BUILDING PLAN**

ONE OF A KIND BAR & RESTAURANT 508 W MISSOURI DRIVE | RIVERDALE, ND