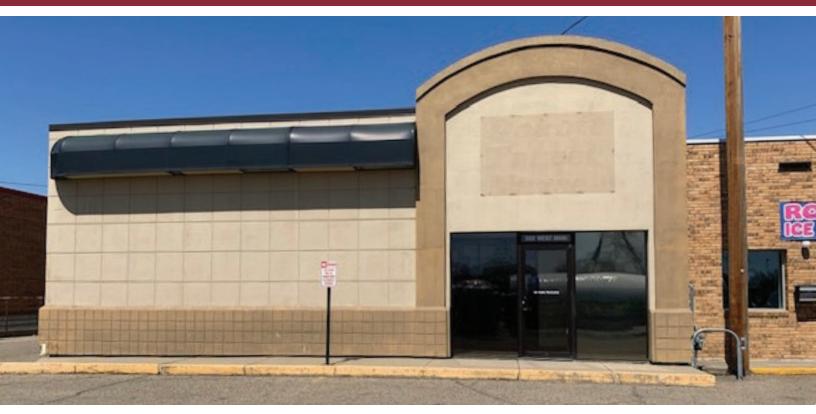

## **FOR LEASE**

OFFICE OR RETAIL SPACE OFF MAIN STREET 502 W MAIN STREET | MANDAN, ND

#### **HIGHLIGHTS:**

- Space can be used as office space or for retail use.
- Breakroom
- 4 Private Offices
- Utility Room
- Lobby/Reception Area
- Private Restrooms
- Signage Available on Building
- Off Street Parking