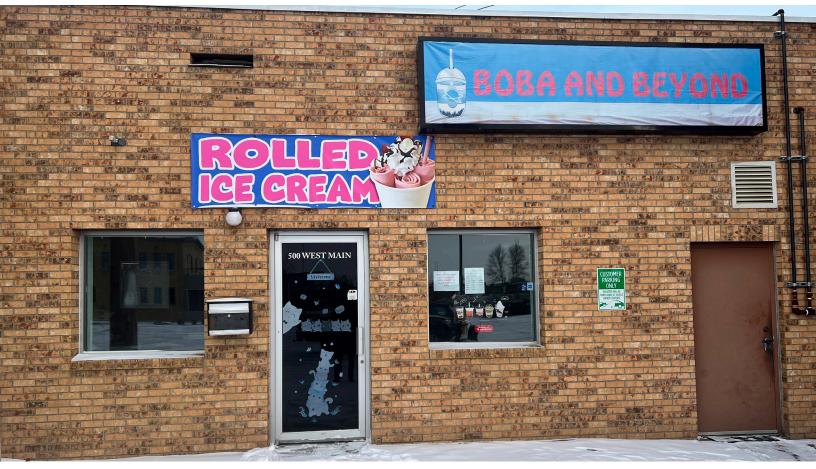

### FOR LEASE RETAIL SPACE IN THE HEART OF MANDAN 500 W MAIN STREET | MANDAN, ND

# **SPACE AVAILABLE:** 750 SF

**PRICE:** \$850.00 / Month + Utilities

### **HIGHLIGHTS:**

- 5 Year Minimum
- On & Off Street Parking
- Restroom in Suite
- Signage available on building
- \*\* Equipment not included

Steve lise Director of Business Brokerage Partner | Commercial Realtor® 701.223.2450 steve@aspengrouprealestate.com