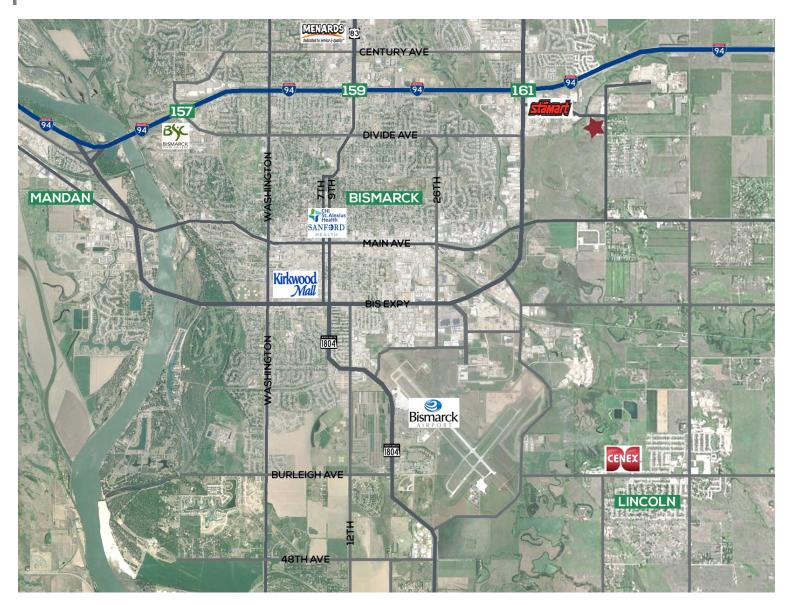

ast Divide Ind Park Addition 1.52 Acres; (66,178 SF)

Size:

Price: \$5.25 PSF / \$347,434.50

2021 Taxes: \$946.67

Specials: \$50,862.59 Balance; \$7,382.83 Installment



#### Tract 9 | 4911 PLATOON AVENUE

2200-004-025 PID#:

Legal: Lot 2, Block 4, East Divide Ind Park Addition **0.69 Acres; (29,943 SF)** 

Size: \$5.25 PSF / \$157,200.75 Price:

2021 Taxes: \$556.57

Specials: \$28,885.61 Balance; \$4,201.17 Installment

#### Tract 10 | 5109 PLATOON AVENUE

PID#. 2200-005.050

Legal: Lot 3, Block 5, East Divide Ind Park Addition 1.54 Acres; (66,932 SF)

Size:

Price: \$5.25 PSF / \$351,393.00

2021 Taxes: \$1,244.02

Specials: \$34,531.76 Balance; \$5,121.12 Installment

# MIRIAM AVE / PLATOON AVE / BRIGADE ST





# FOR SALE MIRIAM AVE / PLATOON AVE / BRIGADE ST

# **LOCATION MAP**





# **MATHEW REICHERT**

CCIM | Broker | Founder | Partner | Commercial REALTOR®

MATT@ASPENGROUPREALESTATE.COM

701.223.2450