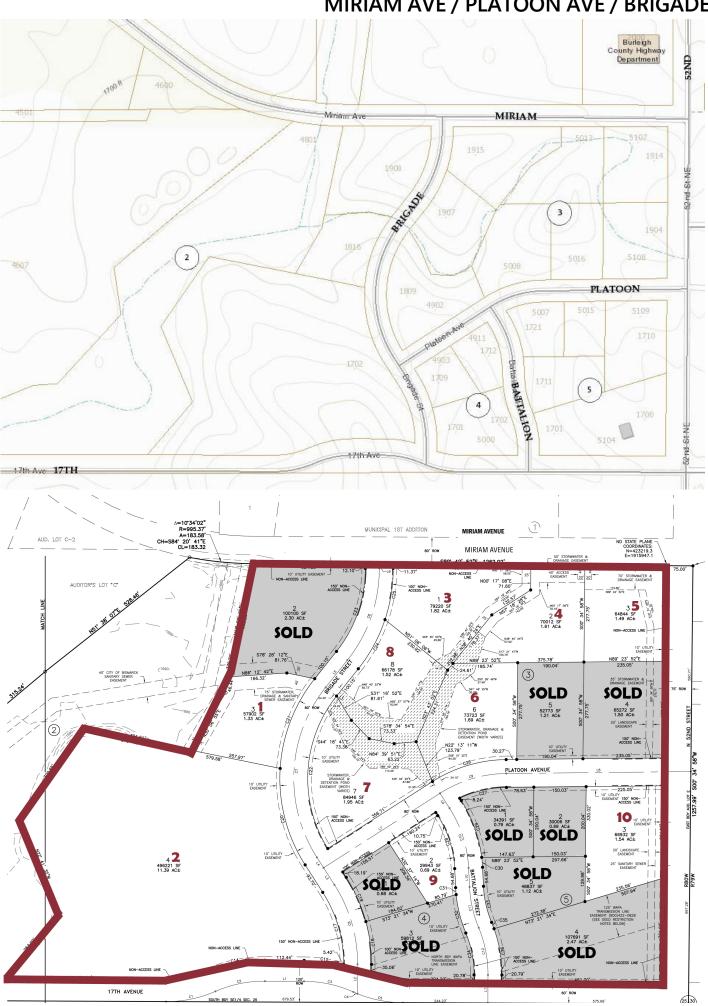

### MIRIAM AVE / PLATOON AVE / BRIGADE ST

## LOT SIZE:

25.03 TOTAL ACRES

#### Tract 1 | 1816 BRIGADE STREET

2200-002-150 PID#:

Legal: Lot 3, Block 2, East Divide Ind Park Addition 1.33 Acres; (57,902 SF)

Size:

\$5.25 PSF / \$303,985.50 Price:

2021 Taxes: \$1,076.28

Specials: \$46,239.48 Balance; \$6,723.29 Installment

#### Tract 2 | 1702 BRIGADE STREET

PID#· 2200-002-200

Legal: Lot 4, Block 2, East Divide Ind Park Addition 11.39 Acres; (496,221 SF)

Size:

Price: \$5.25 PSF / \$2,605,160.25

2021 Taxes: \$6,431.01

Specials: \$218,484.99 Balance; \$32,632.01 Installment

#### Tract 3 1915 BRIGADE STREET

PID#: 2200-003-001

Legal: Lot 1, Block 3, East Divide Ind Park Addition Size: 1.82 Acres; (79,220 SF)

Price: \$5.25 PSF / \$415,905.00

2021 Taxes: \$1.472.74

Specials: \$29,715.21 Balance; \$4,451.33 Installment

#### Tract 4 | 5013 MIRIAM AVENUE / 5013 E DIVIDE AVENUE

PID#: 2200-003-025

Legal: Lot 2, Block 3, East Divide Ind Park Addition

Size:

Lot 2, BIUCK 0, \_\_.

1.61 Acres; (70,012 SF) Price: \$5.25 PSF / \$367,563.00

#### Tract 5 | 5107 MIRIAM AVENUE / 5107 E DIVIDE AVENUE

2200-003-050 PID#:

Legal: Lot 3, Block 3, East Divide Ind Park Addition **1.49 Acres; (64,884 SF)** 

Size:

\$5.25 PSF / \$340,641.00 Price:

2021 Taxes: \$926.34

#### Tract 6 | 5008 PLATOON AVENUE

2200-003-125 PID#·

Legal: Lot 6, Block 3, East Divide Ind Park Addition **1.69 Acres; (73,723 SF)** 

Size:

Price: \$5.25 PSF / \$387,045.75

2021 Taxes: \$1,053.41

Specials: \$57,950.32 Balance; \$8,435.00 Installment

#### Tract 7 4902 PLATOON AVENUE

PID#: 2200-003-150

Legal: Lot 7, Block 3, East Divide Ind Park Addition Size: 1.95 Acres; (84,946 SF)

Price: \$5.25 PSF / \$445,966.50

2021 Taxes: \$1.214.79

Specials: \$73,729.45 Balance; \$10,698.48 Installment

#### Tract 8 | 1907 BRIGADE STREET

PID#: 2200-003-175

Legal: Lot 8, Block 3, East Divide Ind Park Addition 1.52 Acres; (66,178 SF)

Size:

Price: \$5.25 PSF / \$347,434.50

2021 Taxes: \$946.67

Specials: \$50,862.59 Balance; \$7,382.83 Installment

#### Tract 9 | 4911 PLATOON AVENUE

2200-004-025 PID#:

Legal: Lot 2, Block 4, East Divide Ind Park Addition **0.69 Acres; (29,943 SF)** 

Size: \$5.25 PSF / \$157,200.75 Price:

2021 Taxes: \$556.57

Specials: \$28,885.61 Balance; \$4,201.17 Installment

#### Tract 10 | 5109 PLATOON AVENUE

PID#. 2200-005.050

Legal: Lot 3, Block 5, East Divide Ind Park Addition 1.54 Acres; (66,932 SF)

Size:

Price: \$5.25 PSF / \$351,393.00

2021 Taxes: \$1,244.02

Specials: \$34,531.76 Balance; \$5,121.12 Installment