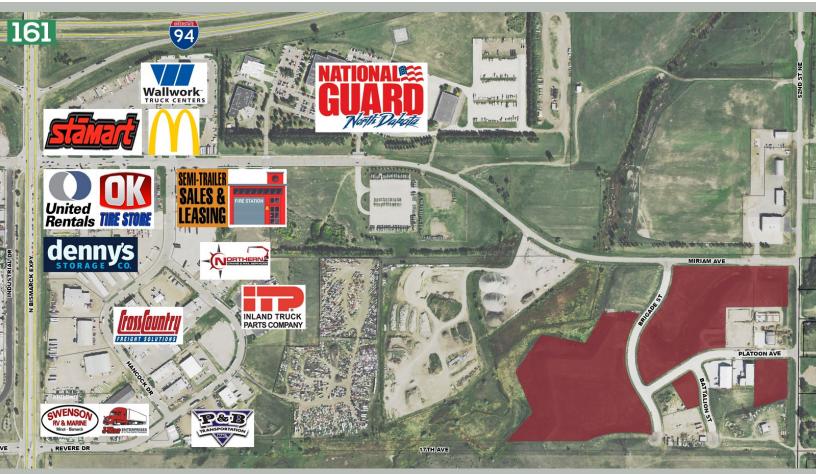

#### **HIGHLIGHTS:**

- 10 Parcels varying between .69 Acres—11.39 Acres
- Vacant land SE of the ND National Guard Armory, just off of 52nd St NE
- Industrial Park w/ city water & sewer
- Easy access to Bismarck Expressway & I-94
- Zoning: MA

#### Tract 1 | 1816 BRIGADE STREET

2200-002-150 PID#:

Legal: Lot 3, Block 2, East Divide Ind Park Addition 1.33 Acres; (57,902 SF)

Size:

\$5.25 PSF / \$303,985.50 Price:

2021 Taxes: \$1,076.28

Specials: \$46,239.48 Balance; \$6,723.29 Installment

#### Tract 2 | 1702 BRIGADE STREET

PID#· 2200-002-200

Legal: Lot 4, Block 2, East Divide Ind Park Addition 11.39 Acres; (496,221 SF)

Size:

Price: \$5.25 PSF / \$2,605,160.25

2021 Taxes: \$6,431.01

Specials: \$218,484.99 Balance; \$32,632.01 Installment

#### Tract 3 1915 BRIGADE STREET

PID#: 2200-003-001

Legal: Lot 1, Block 3, East Divide Ind Park Addition Size: 1.82 Acres; (79,220 SF)

Price: \$5.25 PSF / \$415,905.00

2021 Taxes: \$1.472.74

Specials: \$29,715.21 Balance; \$4,451.33 Installment

#### Tract 4 | 5013 MIRIAM AVENUE / 5013 E DIVIDE AVENUE

PID#: 2200-003-025

Legal: Lot 2, Block 3, East Divide Ind Park Addition

Size:

Lot 2, BIUCK 0, \_\_.

1.61 Acres; (70,012 SF) Price: \$5.25 PSF / \$367,563.00

#### Tract 5 | 5107 MIRIAM AVENUE / 5107 E DIVIDE AVENUE

2200-003-050 PID#:

Legal: Lot 3, Block 3, East Divide Ind Park Addition **1.49 Acres; (64,884 SF)** 

Size:

\$5.25 PSF / \$340,641.00 Price:

2021 Taxes: \$926.34

#### Tract 6 | 5008 PLATOON AVENUE

2200-003-125 PID#·

Legal: Lot 6, Block 3, East Divide Ind Park Addition **1.69 Acres; (73,723 SF)** 

Size:

Price: \$5.25 PSF / \$387,045.75

2021 Taxes: \$1,053.41

Specials: \$57,950.32 Balance; \$8,435.00 Installment

#### Tract 7 4902 PLATOON AVENUE

PID#: 2200-003-150

Legal: Lot 7, Block 3, East Divide Ind Park Addition Size: 1.95 Acres; (84,946 SF)

Price: \$5.25 PSF / \$445,966.50

2021 Taxes: \$1.214.79

Specials: \$73,729.45 Balance; \$10,698.48 Installment

#### Tract 8 | 1907 BRIGADE STREET

PID#: 2200-003-175

Legal: Lot 8, Block 3, East Divide Ind Park Addition 1.52 Acres; (66,178 SF)

Size:

Price: \$5.25 PSF / \$347,434.50

2021 Taxes: \$946.67

Specials: \$50,862.59 Balance; \$7,382.83 Installment

#### Tract 9 | 4911 PLATOON AVENUE

2200-004-025 PID#:

Legal: Lot 2, Block 4, East Divide Ind Park Addition **0.69 Acres; (29,943 SF)** 

Size: \$5.25 PSF / \$157,200.75 Price:

2021 Taxes: \$556.57

Specials: \$28,885.61 Balance; \$4,201.17 Installment

#### Tract 10 | 5109 PLATOON AVENUE

PID#. 2200-005.050

Legal: Lot 3, Block 5, East Divide Ind Park Addition 1.54 Acres; (66,932 SF)

Size:

Price: \$5.25 PSF / \$351,393.00

2021 Taxes: \$1,244.02

Specials: \$34,531.76 Balance; \$5,121.12 Installment