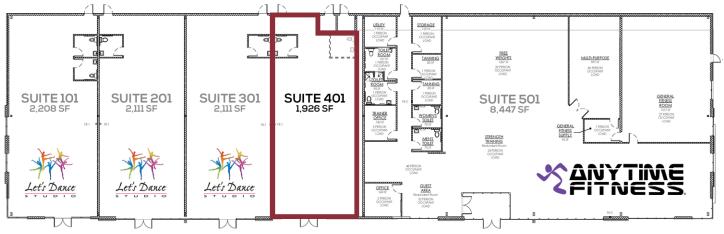

## SPACE AVAILABLE:

MOVE - IN READY SALON | 1,745 SF

**PRICE:** \$2,900.00 / MO. + UTIL.

**TERMS:** 5 YEAR MINIMUM

Mike IIse Broker Associate | Partner Commercial Realtor® 701.223.2450 mike@aspengrouprealestate.com

## **PROPERTY DETAILS**