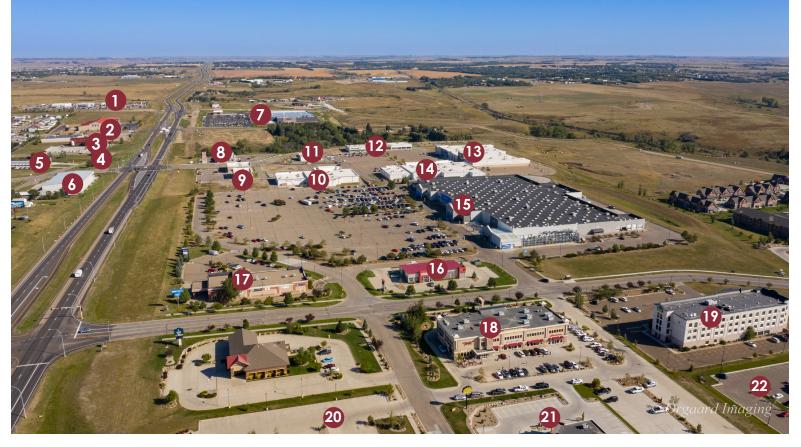

# IN THE AREA

# **HIGHWAY 83 NEIGHBORHOOD AERIAL**

- Bismarck Motor Company
- 2 Furniture Row
- **3** Tractor Supply
- 4 Ale Works
- 5 Tires Plus
- 6 Skyzone
- 8 T-Mobile Aspen Dental
- 9 Mattress Firm Sleep Number AT&T Verizon Pancheros

- 10 Ross Dress for Less Maurices
- 11 Kirkland's Star Nails
- 12 Dollor Tree Pizza Ranch X-Golf
- 13 Dick's Sporting Goods
- 14 Michael's Ulta Beauty
- 15 Walmart
- 16 America's Mattress Gamestop

- 17 Starion Bank
- 18 Once Upon a Child Dunn Brothers Coffee
- **19** Wingate by Wyndham
- 20 Saźon
- 21 Charras & Tequila
- 22 Buffalo Wings & Rings