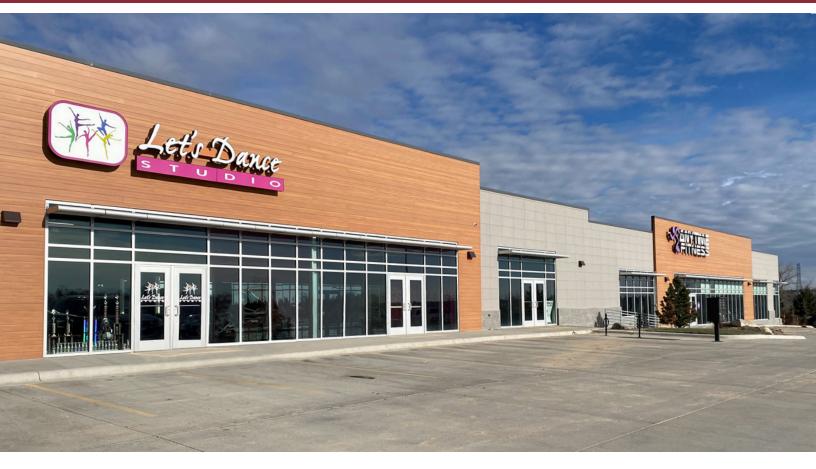

## **HIGHLIGHTS**:

- New Construction Delivered as a Vanilla Shell
- Front Door Parking Large Concrete Parking Lot
- Anchor Tenant: Anytime Fitness
- Excellent North Bismarck Location near Walmart & Hay Creek Shops
- Monument Signage