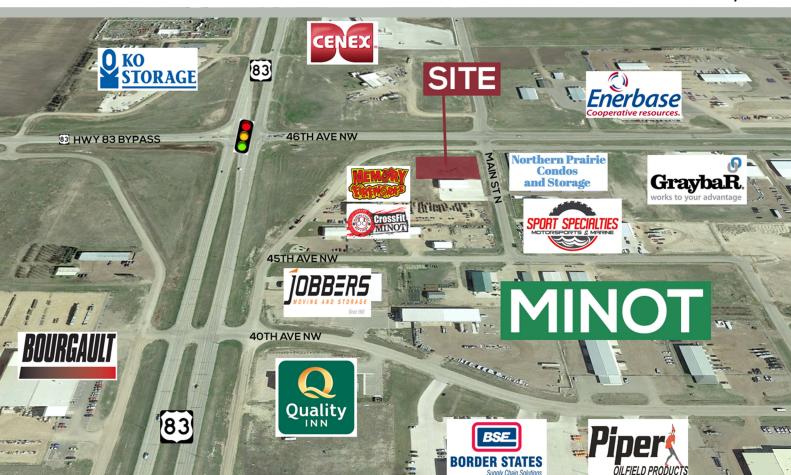

#### HIGHLIGHTS:

- Zoning: MI—Light Industrial
- City Water & Sewer, MDU Gas
- Easy access to Broadway/Hwy 83
- Excellent Visibility from the Highway 83 & Highway 83
  Bypass Intersection
- Near Minot Int'l Airport, SRT, Memory Fireworks, Border States Electric, Graybar Electric, Braun Intertec, Bourgault Industries, Enerbase Travel Plaza, numerous self-storage facilities and apartments

## **FOR SALE** 4540 NORTH BROADWAY I MINOT, ND

# PID#:MI0.1C65.000.0010Legal:Lot 1, Ridgedale Industrial Park 4th AdditionLot Size:38,392.22 SF | .88 AcresZoning:MI—Light Industrial2021 Taxes:\$1,927.982021 Specials:\$6,582.19 Installment (principal only)