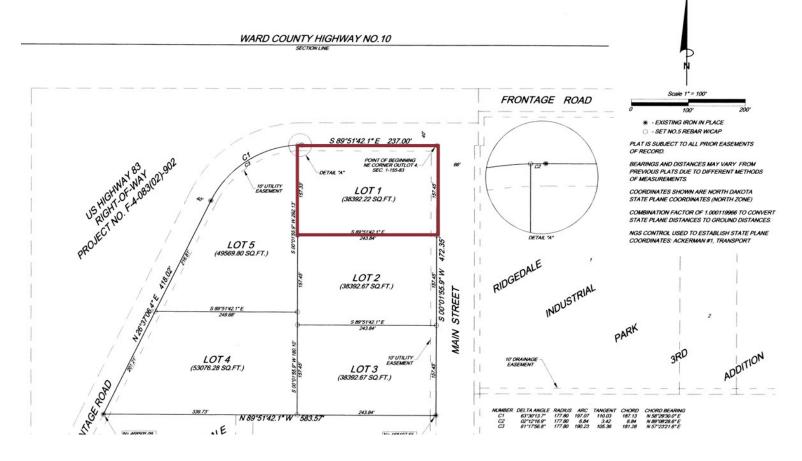

# PID#:MI0.1C65.000.0010Legal:Lot 1, Ridgedale Industrial Park 4th AdditionLot Size:38,392.22 SF | .88 AcresZoning:MI—Light Industrial2021 Taxes:\$1,927.982021 Specials:\$6,582.19 Installment (principal only)

### PLAT MAP

#### RIDGEDALE INDUSTRIAL PARK 4TH ADDITION TO THE CITY OF MINOT, NORTH DAKOTA (BEING OUTLOT 4, SECTION 1, TOWNSHIP 155 NORTH, RANGE 83 WEST, WARD COUNTY, NORTH DAKOTA)

JESSICA KNUTSON | 701.223.2450 | JESSICA@ASPENGROUPREALESTATE.COM