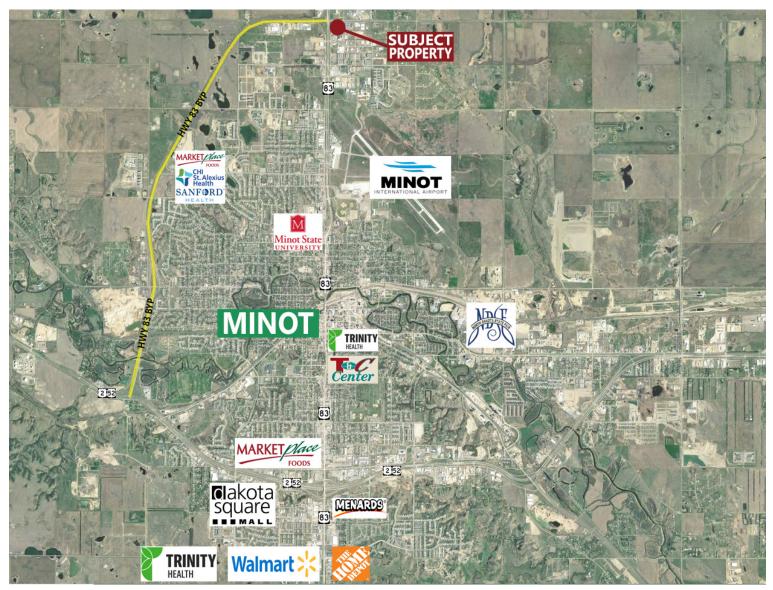

#### HIGHLIGHTS:

- Zoning: MI—Light Industrial
- City Water & Sewer, MDU Gas
- Easy access to Broadway/Hwy 83
- Excellent Visibility from the Highway 83 & Highway 83
  Bypass Intersection
- Near Minot Int'l Airport, SRT, Memory Fireworks, Border States Electric, Graybar Electric, Braun Intertec, Bourgault Industries, Enerbase Travel Plaza, numerous self-storage facilities and apartments

## **FOR SALE** 4540 NORTH BROADWAY I MINOT, ND