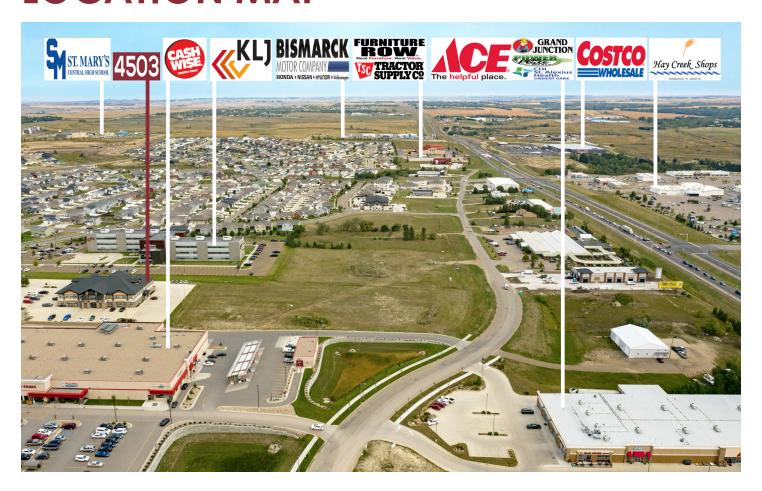

## **LOCATION MAP**

Scott Ritter

Broker Associate | Partner

Commercial Realtor®

701.223.2450

scott@aspengrouprealestate.com

#### **HIGHLIGHTS:**

- Build to Suit second floor office space in Capital Square Office Park Building 2
- Landlord to provide \$30 PSF in Tenant Improvements
- Beautiful High-End Finishes
- Elevator Access
- Signage Available
- Just off Highway 83 N and 43rd Avenue near Cashwise, Walmart, Hay Creek Shops, Ace Hardware, Grand Junction Subs, Charras & Tequila, Buffalo Wings & Rings, Starion Bank, Candlewood Suites, Wingate by Wyndham, Best Western, & CHI Urgent Care.