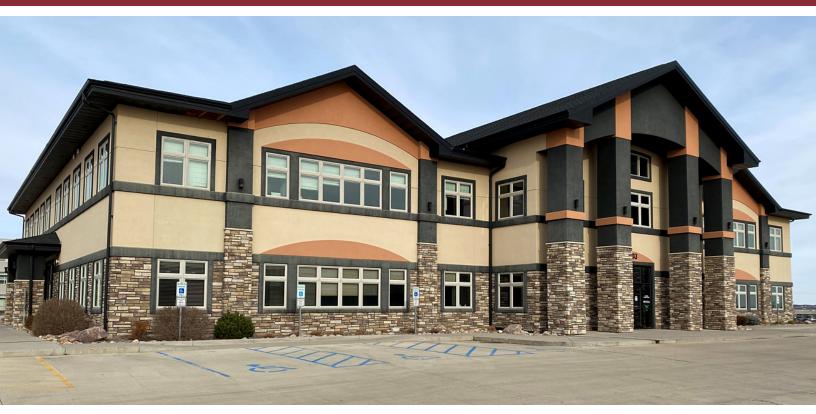

### **FOR LEASE**

CAPITAL SQUARE 2ND FLOOR OFFICE SUITE 4503 COLEMAN STREET | BISMARCK, ND

#### **HIGHLIGHTS:**

- Build to Suit second floor office space in Capital Square Office Park Building 2
- Landlord to provide \$30 PSF in Tenant Improvements
- Beautiful High-End Finishes
- Elevator Access
- Signage Available
- Just off Highway 83 N and 43rd Avenue near Cashwise, Walmart, Hay Creek Shops, Ace Hardware, Grand Junction Subs, Charras & Tequila, Buffalo Wings & Rings, Starion Bank, Candlewood Suites, Wingate by Wyndham, Best Western, & CHI Urgent Care.