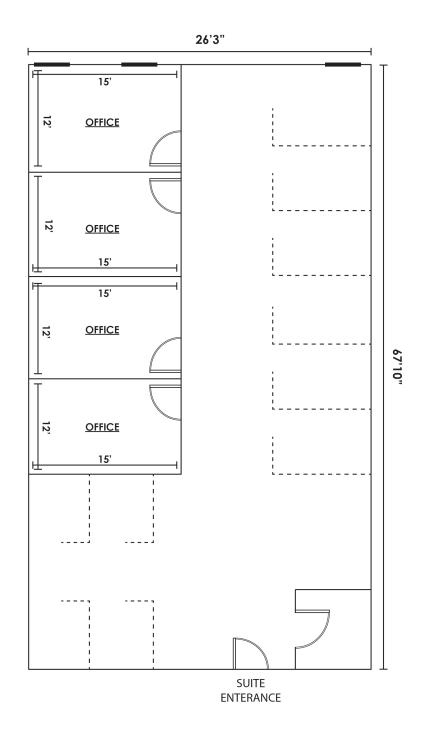

### **FLOOR PLAN**

Scott Ritter

Broker Associate | Partner

Commercial Realtor®

701.223.2450

scott@aspengrouprealestate.com

CAPITAL SQUARE 2ND FLOOR OFFICE SUITE 4503 COLEMAN STREET | BISMARCK, ND

#### **SPACE AVAILABLE:**

2,323 SF

#### **HIGHLIGHTS:**

- 2nd Floor Space
- 3 Private Offices
- 1 Conference Room/Additional Private Office
- Open Work Space
- Beautiful High-End Finishes
- Common Area Restrooms
- Elevator Access
- Signage Available
- Just off Highway 83 N and 43rd Avenue near Cashwise, Walmart, Hay Creek Shops, Ace Hardware, Grand Junction Subs, Charras & Tequila, Buffalo Wings & Rings & more!