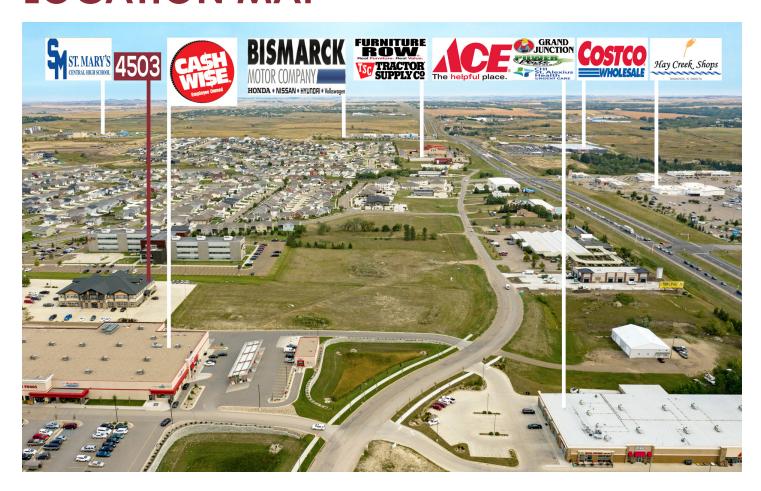

# **LOCATION MAP**

Scott Ritter

Broker Associate | Partner

Commercial Realtor®

701.223.2450

scott@aspengrouprealestate.com

#### **HIGHLIGHTS:**

- 2nd Floor Space
- 3 Private Offices
- 1 Conference Room/Additional Private Office
- Open Work Space
- Beautiful High-End Finishes
- Common Area Restrooms
- Elevator Access
- Signage Available
- Just off Highway 83 N and 43rd Avenue near Cashwise, Walmart, Hay Creek Shops, Ace Hardware, Grand Junction Subs, Charras & Tequila, Buffalo Wings & Rings & more!