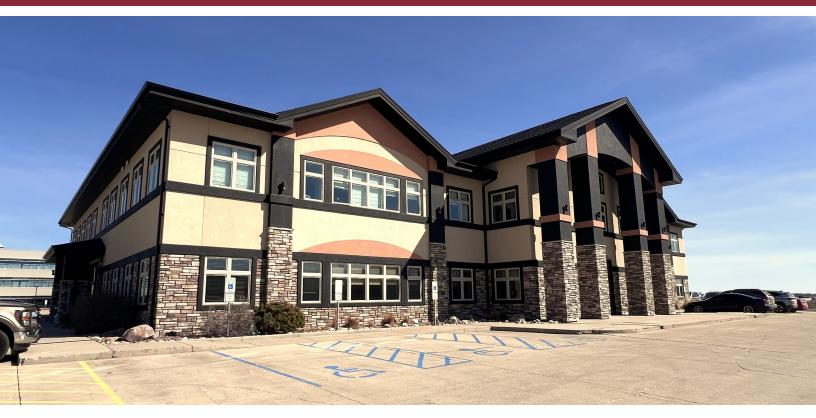

CAPITAL SQUARE 2ND FLOOR OFFICE SUITE 4503 COLEMAN STREET | BISMARCK, ND

#### **HIGHLIGHTS:**

- 2nd Floor Space
- 3 Private Offices
- 1 Conference Room/Additional Private Office
- Open Work Space
- Beautiful High-End Finishes
- Common Area Restrooms
- Elevator Access
- Signage Available
- Just off Highway 83 N and 43rd Avenue near Cashwise, Walmart, Hay Creek Shops, Ace Hardware, Grand Junction Subs, Charras & Tequila, Buffalo Wings & Rings & more!