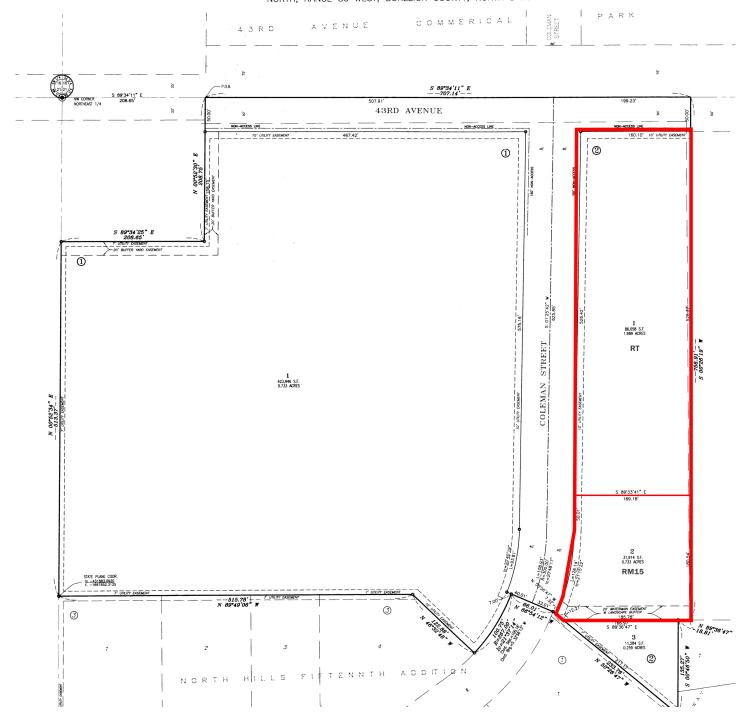

# PLAT MAP

Debbie Krohus

NORTH HILLS SIXTEENTH ADDITION
RERECORDED TO CORRECT ERRORS RELATIVE TO THE
SCALE OF THE SUBDIVISION - DOCUMENT #721164

A REPLAT OF A LOT 5, BLOCK 3, NORTH HILLS FIFTEENTH ADDITION AND AN UNPLATTED PORTION OF THE WEST HALF OF THE NORTHEAST QUARTER OF SECTION 21, TOWNSHIP 139

NORTH, RANGE 80 WEST, BURLEIGH COUNTY, NORTH DAKOTA

### 4203 COLEMAN STREET

Lot 1, Block 2, North Hills Sixteenth Addition

PID#: 0812-002-001

Lot Size: 86,658 SF (1.989 Acres)

2021 Taxes: \$3,226.31

Specials: \$15,202.27 Balance; \$6,906.48 Installment

Zoned: RT—Residential Light Commercial

## **4113 COLEMAN STREET**

Lot 2, Block 2, North Hills Sixteenth Addition

PID#: 0812-002-050

Lot Size: 31,914 SF (0.733 Acres)

2021 Taxes: \$1,054.68

Specials: \$5,561.60 Balance; \$2,481.88 Installment Zoned: RM15—Residential Multi-Family—15-Units