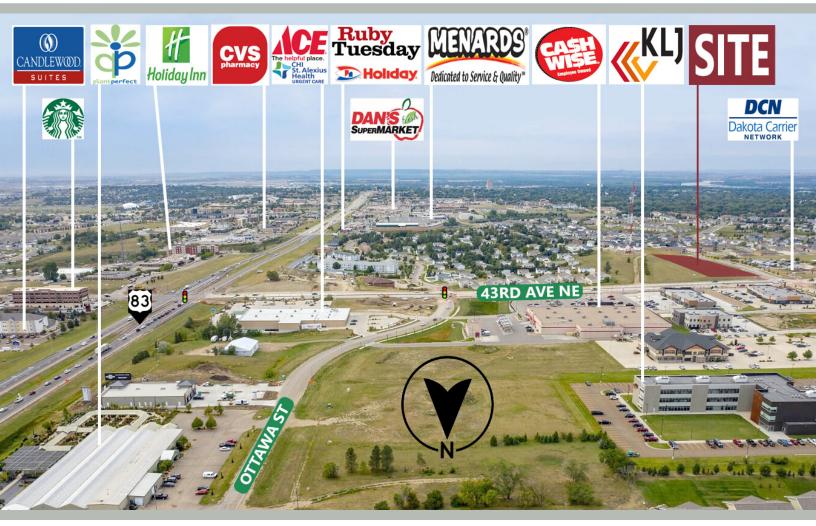

# FOR SALE 43RD AVE & COLEMAN RT/RM15 LOTS

4203 COLEMAN ST & 4113 COLEMAN ST I BISMARCK, ND

#### 4203 COLEMAN ST & 4113 COLEMAN ST I BISMARCK, ND