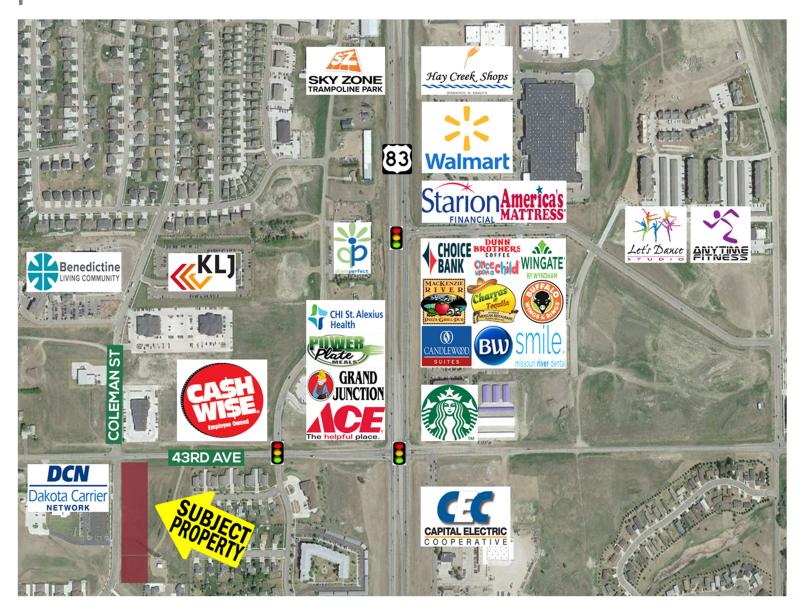

.733 Acres)

2021 Taxes: \$1,054.68

Specials: \$5,561.60 Balance; \$2,481.88 Installment Zoned: RM15—Residential Multi-Family—15-Units

Price: \$12.00 PSF

Lots must be purchased together.



CCIM | Broker | Founder | Partner | Commercial REALTOR®

701.223.2450
MATT@ASPENGROUPREALESTATE.COM





# FOR SALE

#### 4203 COLEMAN ST & 4113 COLEMAN ST I BISMARCK, ND

# PLAT MAP

Debbie Krohus

NORTH HILLS SIXTEENTH ADDITION
RERECORDED TO CORRECT ERRORS RELATIVE TO THE
SCALE OF THE SUBDIVISION - DOCUMENT #721164

A REPLAT OF A LOT 5, BLOCK 3, NORTH HILLS FIFTEENTH ADDITION AND AN UNPLATTED PORTION OF THE WEST HALF OF THE NORTHEAST QUARTER OF SECTION 21, TOWNSHIP 139

NORTH, RANGE 80 WEST, BURLEIGH COUNTY, NORTH DAKOTA



#### 4203 COLEMAN ST & 4113 COLEMAN ST I BISMARCK, ND

# **LOCATION MAP**





#### MATHEW REICHERT

CCIM | Broker | Founder | Partner | Commercial REALTOR®

701.223.2450

f ⊚ i



**Connect With Us!**