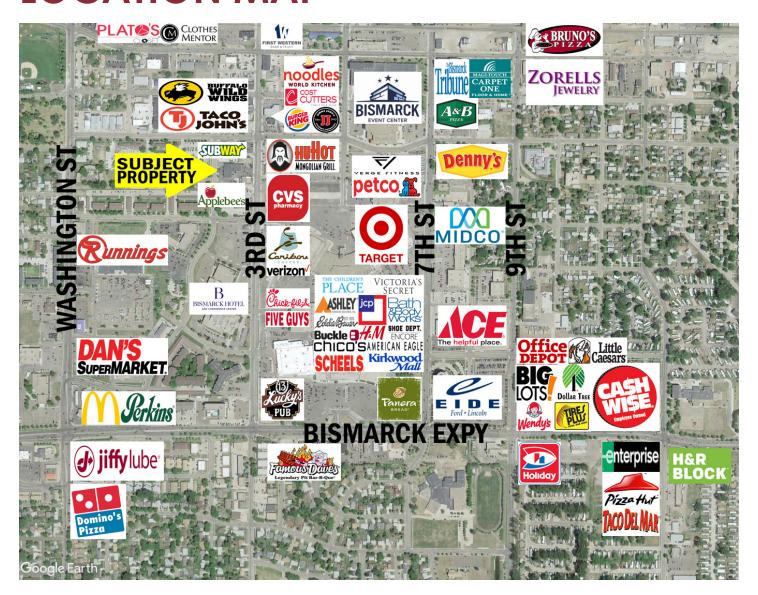

altor® | Partner
701.223.2450
charles@aspengrouprealestate.com

#### **HIGHLIGHTS:**

- Guest Reception
- Conference Room (by Reservation)
- Break Room
- Common Area Restrooms
- Surface Parking Lot
- Window Signage Available
- Tenant pays Phone & Internet
- \*\* Agent related to owner

424 S 3rd Street, Suite 2 | Bismarck, ND | WWW.ASPENGROUPREALESTATE.COM



MULTIPLE OFFICE SPACES INSIDE ASPEN GROUP 424 S 3RD STREET | BISMARCK, ND



424 S 3rd Street, Suite 2 | Bismarck, ND | WWW.ASPENGROUPREALESTATE.COM



MULTIPLE OFFICE SPACES INSIDE ASPEN GROUP 424 S 3RD STREET | BISMARCK, ND

## **PROPERTY PHOTOS**

















424 S 3rd Street, Suite 2 | Bismarck, ND | WWW.ASPENGROUPREALESTATE.COM



MULTIPLE OFFICE SPACES INSIDE ASPEN GROUP 424 S 3RD STREET | BISMARCK, ND

## **LOCATION MAP**