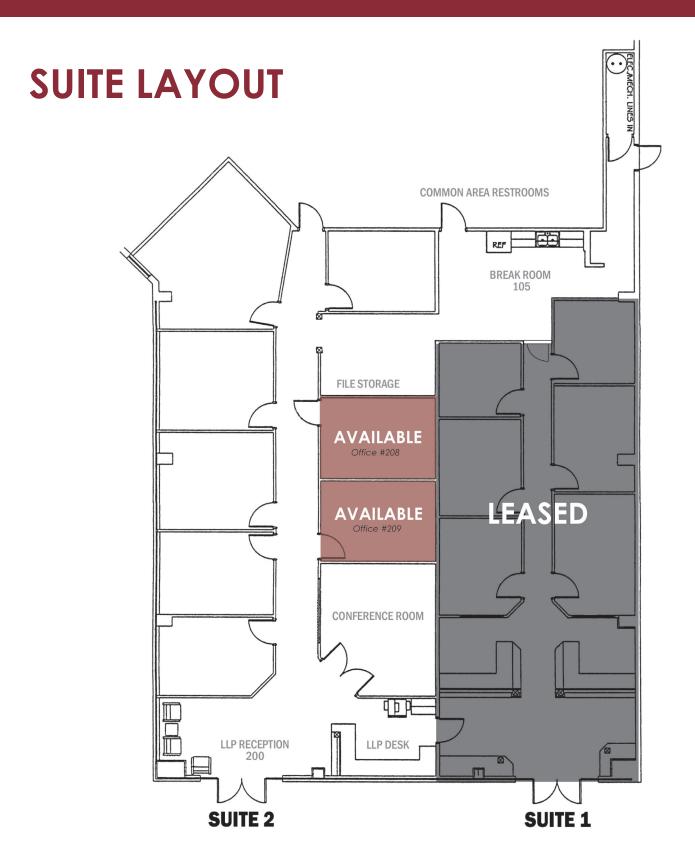

#### **SPACE AVAILABLE:**

Office #208 | 140 SF Office #209 | 140 SF

#### **HIGHLIGHTS:**

- Guest Reception
- Conference Room (by Reservation)
- Break Room
- Common Area Restrooms
- Surface Parking Lot
- Window Signage Available
- Tenant pays Phone & Internet
- \*\* Agent related to owner