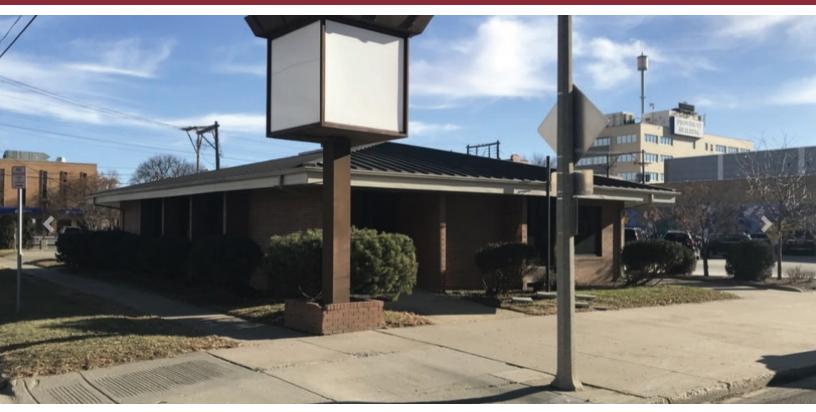

STAND-ALONE PROFESSIONAL BUILDING 421 N. 4TH STREET | BISMARCK, ND

### **HIGHLIGHTS:**

- Stand-alone professional building with existing drive-thru
- Downtown location with on-site parking
- Fully finished lower level with private offices and bathrooms
- Great Signage
- Fully brick exterior
- Recently updated interior
- Corner location
- Located near medical and financial districts

## **FOR SALE**

STAND-ALONE PROFESSIONAL BUILDING 421 N. 4TH STREET | BISMARCK, ND