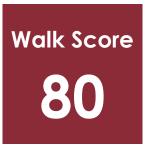

## **TRAFFIC COUNTS & WALKABILITY**

Very Walkable! Most errands can be accomplished on foot.

**Bikeable!** Some bike infrastructure.