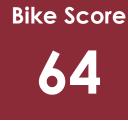

## **TRAFFIC COUNTS & WALKABILITY**

Very Walkable! Most errands can be accomplished on foot.

**Bikeable!** Some bike infrastructure.