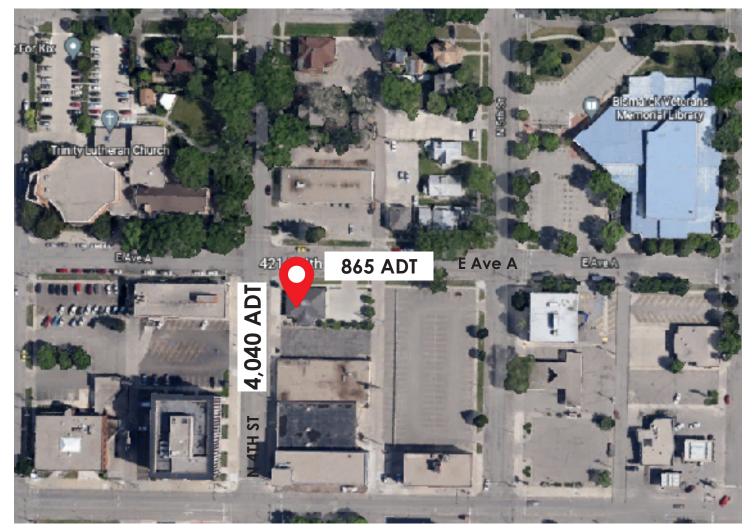

## **TRAFFIC COUNTS & WALKABILITY**

Very Walkable! Most errands can be accomplished on foot.

**Bikeable!** Some bike infrastructure.

## LOCATION MAP