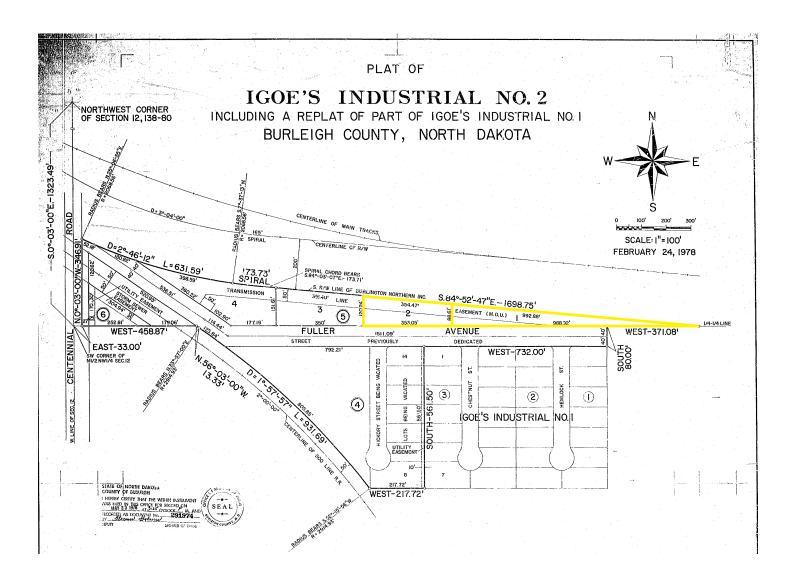

## **PLAT MAP**

Mike Ise
Broker Associate | Partner
Commercial Realtor®
701.223.2450
mike@aspengrouprealestate.com

INDUSTRIAL LAND LOCATED IN BISMARCK 4200 & 4300 FULLER AVENUE | BISMARCK, ND