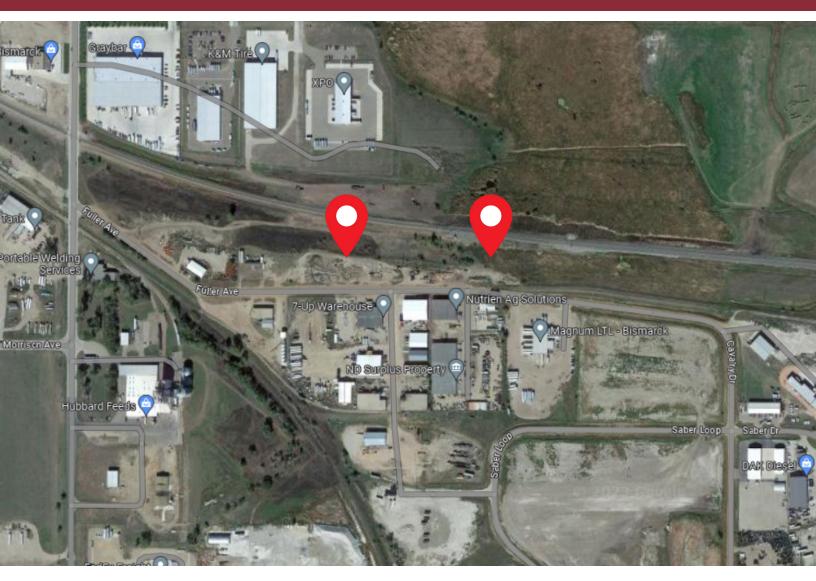

#### **HIGHLIGHTS:**

- Raw land located in east Bismarck.
- Shared Wells for Water
- Septic Tank System
- Capital Electric on Site
- Located near Hubbard Feeds,

Magnum, Graybar, King Coal Furnace Corporation, FedEx Freight

### **LOCATION MAP**

Mike Ise
Broker Associate | Partner
Commercial Realtor®
701.223.2450
mike@aspengrouprealestate.com