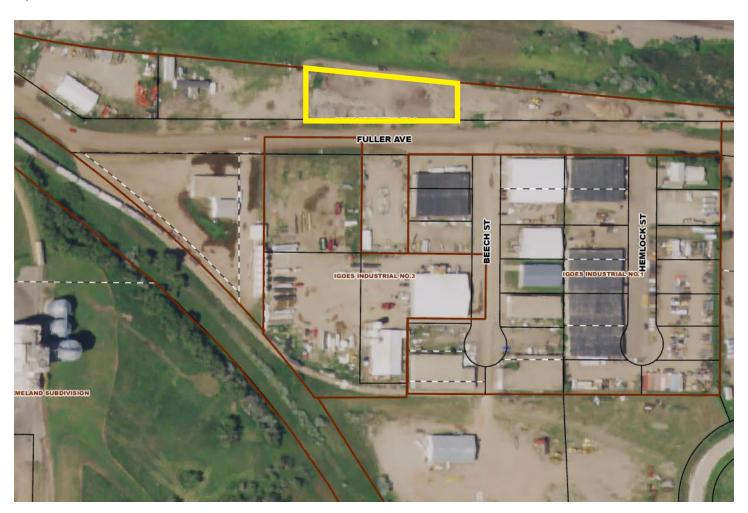

## **4200 FULLER AVE | PROPERTY DETAILS**

Parcel ID: 38-138-80-46-05-020

Legal Description: IGOE'S INDUSTRIAL #2 BLOCK 05 LOT 2815157

Zoning: Rural / Commercial

2022 Taxes: \$325.33

Specials: None at this time

Mike Ise
Broker Associate | Partner
Commercial Realtor®
701.223.2450
mike@aspengrouprealestate.com

INDUSTRIAL LAND LOCATED IN BISMARCK 4200 & 4300 FULLER AVENUE | BISMARCK, ND