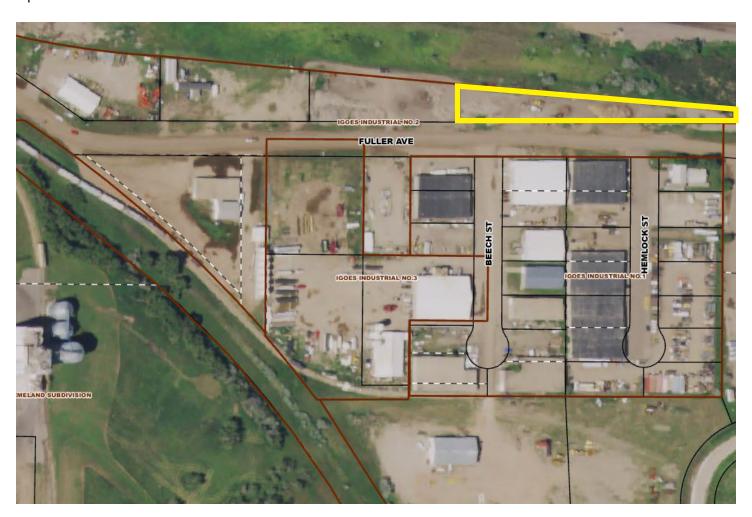

## 4300 FULLER AVE | PROPERTY DETAILS

Parcel ID: 38-138-80-46-05-010

Legal Description: IGOE'S INDUSTRIAL #2 BLOCK 05 LOT 1 815157

Zoning: Rural / Commercial

2022 Taxes: \$79.37

Specials: None at this time

Mike Ise
Broker Associate | Partner
Commercial Realtor®
701.223.2450
mike@aspengrouprealestate.com

INDUSTRIAL LAND LOCATED IN BISMARCK 4200 & 4300 FULLER AVENUE | BISMARCK, ND