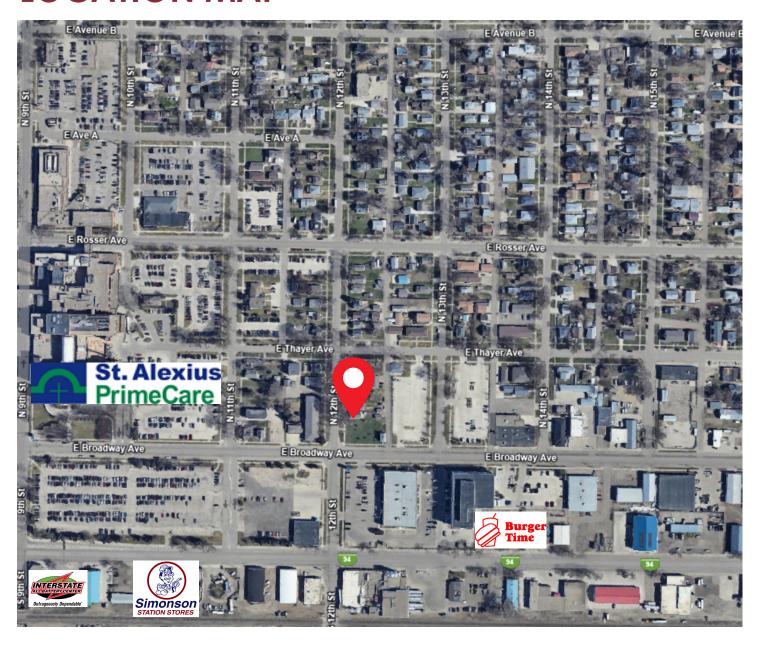

### **LOCATION MAP**

- 2023 TAXES: \$1,994.74
- SPECIAL ASSESSMENTS: \$231.21 Remaining
- ZONING: RM30 Res Multi Fam-30 Unit/Acre
- Located just east of St. Alexius Hospital, and north of E Main Avenue.