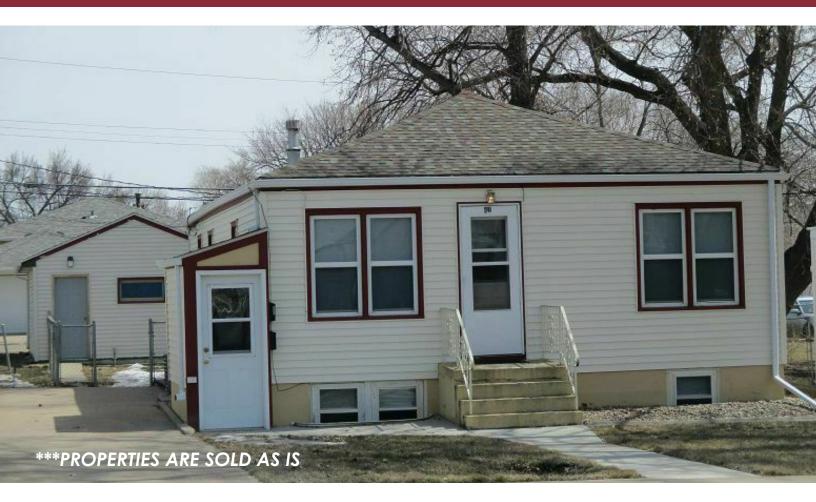

# PROPERTY FOR SALE

411 N 12TH STREET | BISMARCK, ND

### **PROPERTY HIGHLIGHTS**

- House Type: Duplex (2 Total Units)
- 3 Bedrooms; 2 Bathrooms
- Year Built: 1947
- PID#: 0005-138-010
- LEGAL DESCRIPTION: WILLIAM'S SURVEY Block:

138 SOUTH 12.5' OF LOT 3 &

- 2023 TAXES: \$1,994.74
- SPECIAL ASSESSMENTS: \$231.21 Remaining
- ZONING: RM30 Res Multi Fam-30 Unit/Acre
- Located just east of St. Alexius Hospital, and north of E Main Avenue.