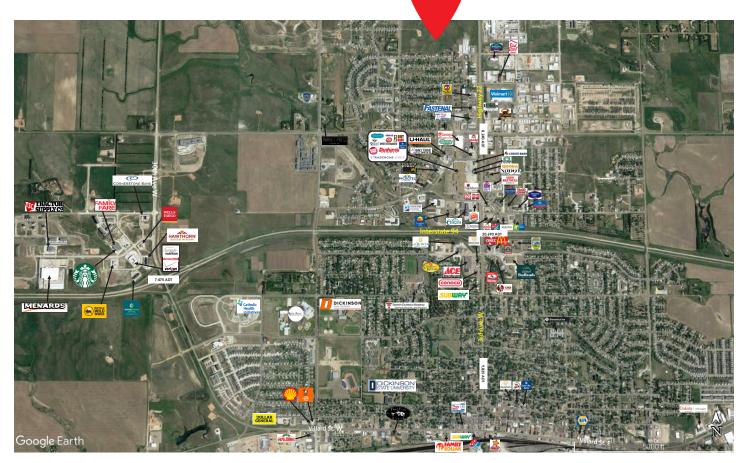

ent investigations and rely on those relults.



# **PROPERTY DETAILS**

PID#: 27-0000-05131-000 LEGAL DESCRIPTION: NE4 LESS TRACTS 28-140-96 130.35 ACRES LOT SIZE: 130.35 Acres (5,678,046 SF) LAND USE: AGRICULTURAL 2023 TAXES: \$772.24 SPECIAL ASSESSMENTS: NONE AT THIS TIME



### 424 S 3rd Street, Suite 2 | Bismarck, ND | WWW.ASPENGROUPREALESTATE.COM

This information has been secured from sources we believe to be reliable, but we make no representation or warranties, expressed or implied, as to the accuracy of the information. All references to age, square footage, income and expenses are approximate. Buyers or lessors should conduct their own independent investigations and rely on those relults.



### FOR SALE 130 ACRES IN NORTH DICKINSON DICKINSON | NORTH DAKOTA

# **LOCATION MAP**



#### 424 S 3rd Street, Suite 2 | Bismarck, ND | WWW.ASPENGROUPREALESTATE.COM

This information has been secured from sources we believe to be reliable, but we make no representation or warranties, expressed or implied, as to the accuracy of the information. All references to age, square footage, income and expenses are approximate. Buyers or lessors should conduct their own independent investigations and rely on those relults.