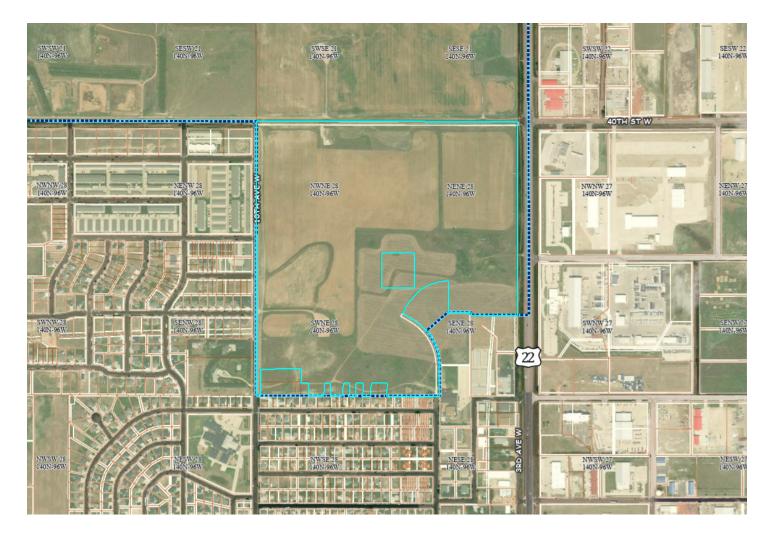

# **PROPERTY DETAILS**

PID#: 27-0000-05131-000 LEGAL DESCRIPTION: NE4 LESS TRACTS 28-140-96 130.35 ACRES LOT SIZE: 130.35 Acres (5,678,046 SF) LAND USE: AGRICULTURAL 2023 TAXES: \$772.24 SPECIAL ASSESSMENTS: NONE AT THIS TIME