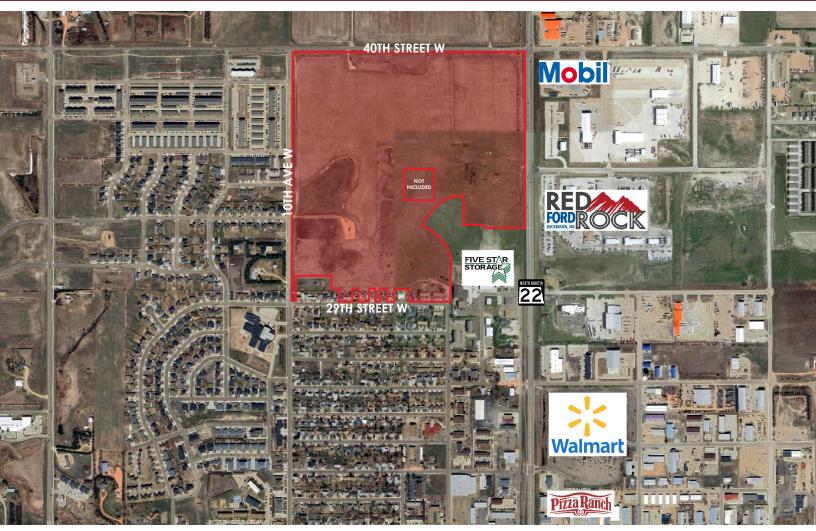

### FOR SALE 130 ACRES IN NORTH DICKINSON DICKINSON | NORTH DAKOTA

## **HIGHLIGHTS:**

- Land Use: AG Agriculture
- Willing to Subdivide
- Pricing is dependent on the location of the land purchase
- Located in North Dickinson along Highway 22 & busy truck route.

# **PROPERTY DETAILS**

PID#: 27-0000-05131-000 LEGAL DESCRIPTION: NE4 LESS TRACTS 28-140-96 130.35 ACRES LOT SIZE: 130.35 Acres (5,678,046 SF) LAND USE: AGRICULTURAL 2023 TAXES: \$772.24 SPECIAL ASSESSMENTS: NONE AT THIS TIME