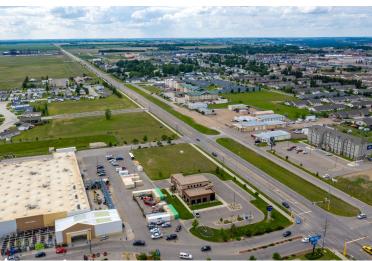

3rd Street, Suite 2 Bismarck, ND 58504 701.223.2450 www.aspengrouprealestate.com

(in



## PROPERTY DETAILS

PID#: MI02.B41.000.0010

Legal: Lot 1, Walmart 2nd Addn

Lot Size: 0.85 Acres | 37,054.5 SF (221.56' x 167.29')

2021 Taxes: \$7,483.74

Specials: None at this time.

Zoned: C4—Planned Commercial

### PLAT MAP

#### WAL-MART 2ND ADDITION

TO THE CITY OF MINOT, NORTH DAKOTA

BEING LOTS 2 & 3, REPLAT OF LOTS 2 & 3, WAL-MART ADDITION TO THE CITY OF MINOT, WARD COUNTY, NORTH DAKOTA



STEVEN ILSE | 701.223.2450 | STEVE@ASPENGROUPREALESTATE.COM



# FOR SALE 37TH AVENUE SW | MINOT, ND

## TRAFFIC COUNTS—2019



#### **STEVEN ILSE**

Business Brokerage Director | Partner | Commercial REALTOR®

701.223.2450 STEVE@ASPENGROUPREALESTATE.COM





# FOR SALE 37TH AVENUE SW 1 MINOT, ND















#### **STEVEN ILSE**

Business Brokerage Director | Partner | Commercial REALTOR®

701.223.2450 STEVE@ASPENGROUPREALESTATE.COM





# FOR SALE 37TH AVENUE SW 1 MINOT, ND





**STEVEN ILSE** 

Business Brokerage Director | Partner | Commercial REALTOR®

701.223.2450