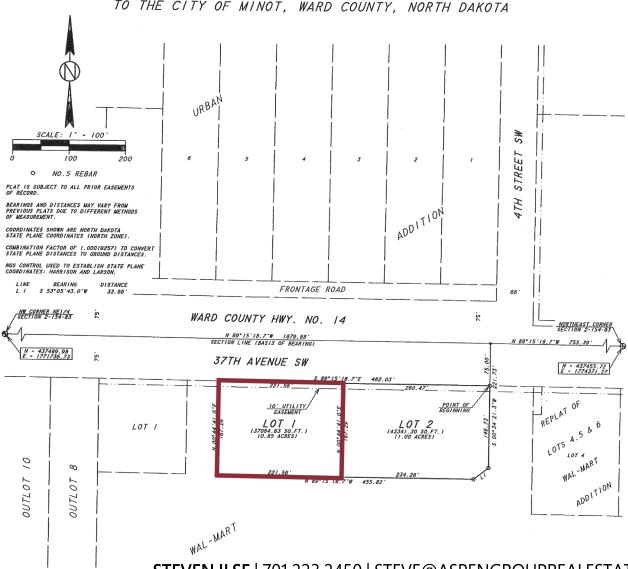

## PROPERTY DETAILS

PID#: MI02.B41.000.0010

Legal: Lot 1, Walmart 2nd Addn

Lot Size: 0.85 Acres | 37,054.5 SF (221.56' x 167.29')

2021 Taxes: \$7,483.74

Specials: None at this time.

Zoned: C4—Planned Commercial

### PLAT MAP

#### WAL-MART 2ND ADDITION

TO THE CITY OF MINOT, NORTH DAKOTA

BEING LOTS 2 & 3, REPLAT OF LOTS 2 & 3, WAL-MART ADDITION TO THE CITY OF MINOT, WARD COUNTY, NORTH DAKOTA

STEVEN ILSE | 701.223.2450 | STEVE@ASPENGROUPREALESTATE.COM