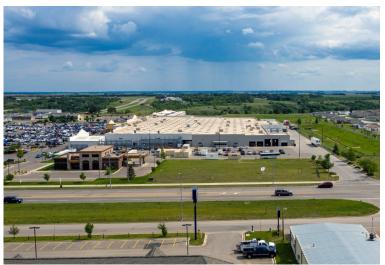

## FOR SALE SW MINOT LOT—JUST OFF HIGHWAY 83

37TH AVENUE SW | MINOT, ND

#### **HIGHLIGHTS:**

- Located just off Hwy 83 / South Broadway
- Zoning: C4
- Excellent SW Minot location with High Visibility
- Near Walmart, Buffalo Wild Wings, Pizza Ranch, Mi Mexico, Subway, Cenex, People's State Bank of Velva, Microtel, Holiday Inn Express, Candlewood Suites and new Trinity Health campus