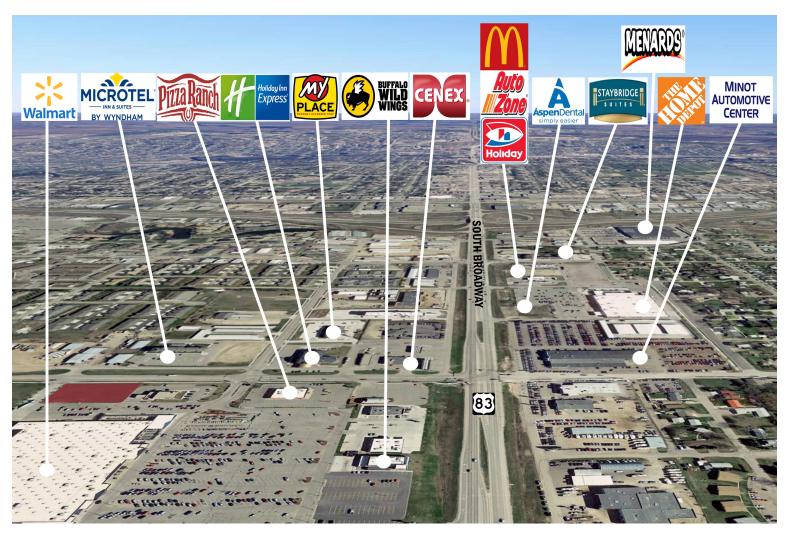

#### **HIGHLIGHTS:**

- Located just off Hwy 83 / South Broadway
- Zoning: C4
- Excellent SW Minot location with High Visibility
- Near Walmart, Buffalo Wild Wings, Pizza Ranch, Mi Mexico, Subway, Cenex, People's State Bank of Velva, Microtel, Holiday Inn Express, Candlewood Suites and new Trinity Health campus

# FOR SALE 37TH AVENUE SW | MINOT, ND