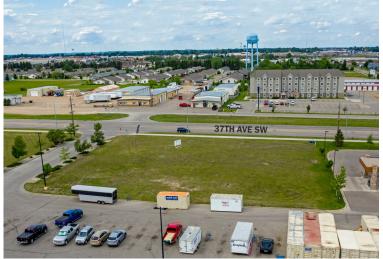

#### LOT SIZE:

0.85 ACRES | 37,054.5 SF

#### **HIGHLIGHTS:**

- Located just off Hwy 83 / South Broadway
- Zoning: C4
- Excellent SW Minot location with High Visibility
- Near Walmart, Buffalo Wild Wings, Pizza Ranch, Mi Mexico, Subway, Cenex, People's State Bank of Velva, Microtel, Holiday Inn Express, Candlewood Suites and new Trinity Health campus

# FOR SALE 37TH AVENUE SW 1 MINOT, ND