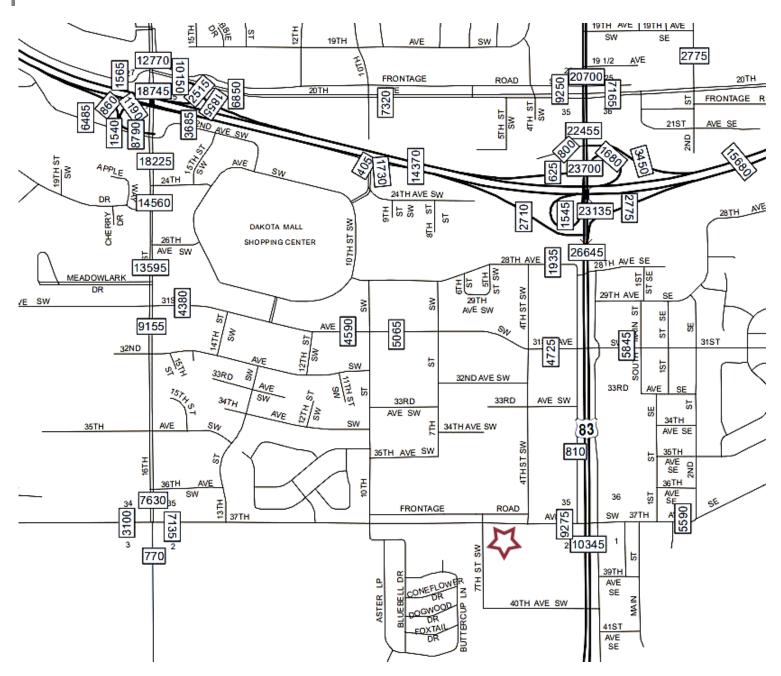

od Suites and new Trinity Health campus

#### STEVEN ILSE

Business Brokerage Director Partner | Commercial REALTOR®

701.223.2450

steve@aspengrouprealestate.com

in



424 South 3rd Street, Suite 2 Bismarck, ND 58504 701.223.2450 www.aspengrouprealestate.com

(in



## PROPERTY DETAILS

PID#: MI02.B41.000.0010

Legal: Lot 1, Walmart 2nd Addn

Lot Size: 0.85 Acres | 37,054.5 SF (221.56' x 167.29')

2021 Taxes: \$7,483.74

Specials: None at this time.

Zoned: C4—Planned Commercial

### PLAT MAP

#### WAL-MART 2ND ADDITION

TO THE CITY OF MINOT, NORTH DAKOTA

BEING LOTS 2 & 3, REPLAT OF LOTS 2 & 3, WAL-MART ADDITION TO THE CITY OF MINOT, WARD COUNTY, NORTH DAKOTA



STEVEN ILSE | 701.223.2450 | STEVE@ASPENGROUPREALESTATE.COM



# FOR SALE 37TH AVENUE SW | MINOT, ND

## TRAFFIC COUNTS—2019



#### **STEVEN ILSE**

Business Brokerage Director | Partner | Commercial REALTOR®

701.223.2450 STEVE@ASPENGROUPREALESTATE.COM





# FOR SALE 37TH AVENUE SW 1 MINOT, ND















#### **STEVEN ILSE**

Business Brokerage Director | Partner | Commercial REALTOR®

701.223.2450 STEVE@ASPENGROUPREALESTATE.COM





# FOR SALE 37TH AVENUE SW 1 MINOT, ND





**STEVEN ILSE** 

Business Brokerage Director | Partner | Commercial REALTOR®

701.223.2450