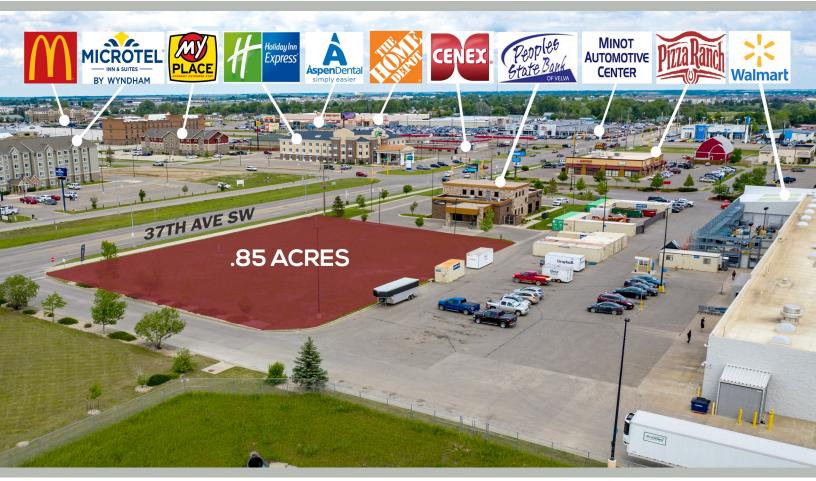

## FOR SALE SW MINOT LOT—JUST OFF HIGHWAY 83

37TH AVENUE SW | MINOT, ND

#### LOT SIZE:

0.85 ACRES | 37,054.5 SF

#### **HIGHLIGHTS:**

- Located just off Hwy 83 / South Broadway
- Zoning: C4
- Excellent SW Minot location with High Visibility
- Near Walmart, Buffalo Wild Wings, Pizza Ranch, Mi Mexico, Subway, Cenex, People's State Bank of Velva, Microtel, Holiday Inn Express, Candlewood Suites and new Trinity Health campus

# FOR SALE 37TH AVENUE SW | MINOT, ND