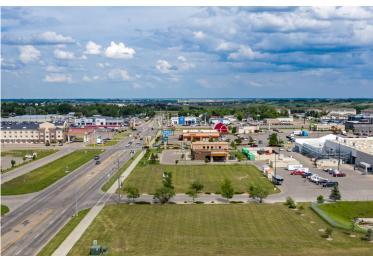

th 3rd Street, Suite 2 Bismarck, ND 58504 701.223.2450 www.aspengrouprealestate.com

(in



## PROPERTY DETAILS

PID#: MI02.B41.000.0010

Legal: Lot 1, Walmart 2nd Addn

Lot Size: 0.85 Acres | 37,054.5 SF (221.56' x 167.29')

2021 Taxes: \$7,483.74

Specials: None at this time.

Zoned: C4—Planned Commercial

### PLAT MAP

#### WAL-MART 2ND ADDITION

TO THE CITY OF MINOT, NORTH DAKOTA

BEING LOTS 2 & 3, REPLAT OF LOTS 2 & 3, WAL-MART ADDITION TO THE CITY OF MINOT, WARD COUNTY, NORTH DAKOTA



STEVEN ILSE | 701.223.2450 | STEVE@ASPENGROUPREALESTATE.COM



# FOR SALE 37TH AVENUE SW | MINOT, ND

## TRAFFIC COUNTS—2019



#### **STEVEN ILSE**

Business Brokerage Director | Partner | Commercial REALTOR®

701.223.2450 STEVE@ASPENGROUPREALESTATE.COM





# FOR SALE 37TH AVENUE SW 1 MINOT, ND















#### **STEVEN ILSE**

Business Brokerage Director | Partner | Commercial REALTOR®

701.223.2450 STEVE@ASPENGROUPREALESTATE.COM





# FOR SALE 37TH AVENUE SW 1 MINOT, ND





**STEVEN ILSE** 

Business Brokerage Director | Partner | Commercial REALTOR®

701.223.2450