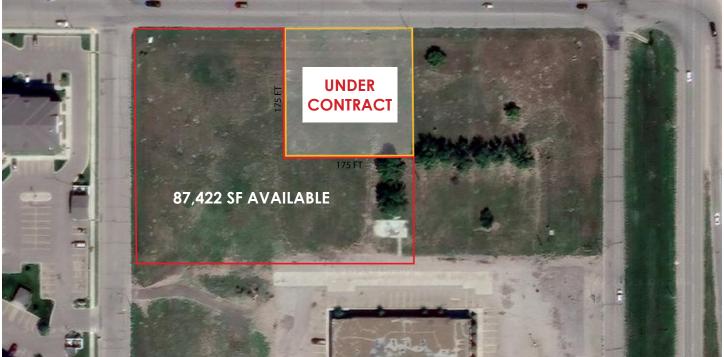

## **SPACE AVAILABLE:**

87,422 SF

#### **HIGHLIGHTS:**

- Zoning: C2 General Commercial
- Excellent Visibility
- High Traffic Counts
- Located just off Highway 2 near
   Walmart, Microtel Inn & Suites,
   Candlewood Suites, Holiday Inn
   Express, and Hawthorn by Wyndham.