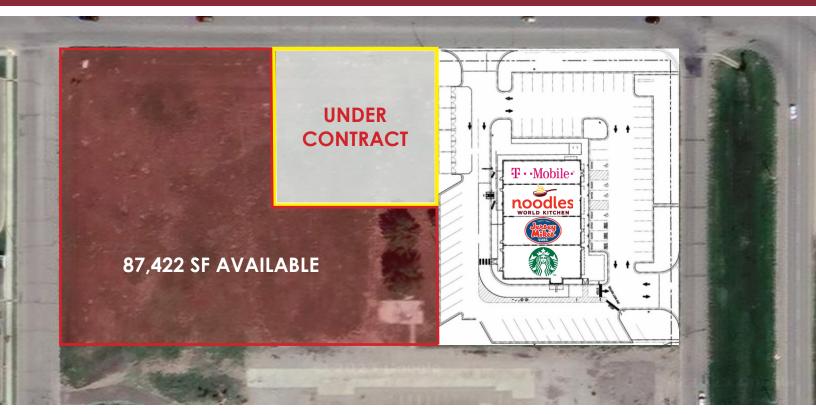

## **SPACE AVAILABLE:**

87,422 SF

#### **HIGHLIGHTS:**

- Zoning: C2 General Commercial
- Excellent Visibility
- High Traffic Counts
- Located just off Highway 2 near
   Walmart, Microtel Inn & Suites,
   Candlewood Suites, Holiday Inn
   Express, and Hawthorn by Wyndham.

# **PLAT MAP**

Mike Ise
Broker Associate | Partner
Commercial Realtor®
701.223.2450
mike@aspengrouprealestate.com