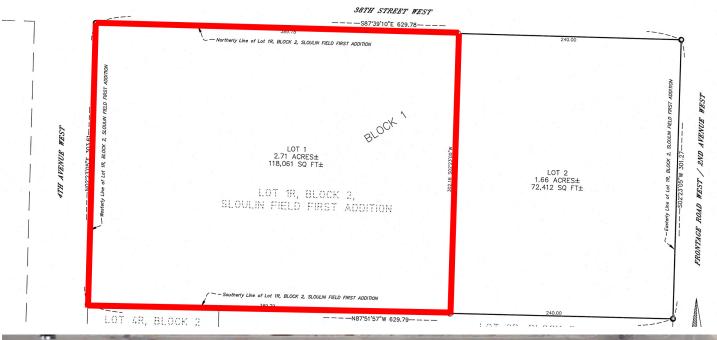

# **PLAT MAP**

Mike Ise
Broker Associate | Partner
Commercial Realtor®
701.223.2450
mike@aspengrouprealestate.com

# PROPERTY DETAILS

PID#: 01-038-00-00-01-010

Legal: Lot 1, Block 1, Boston Pizza Subdivision

**Zoning:** Commercial **2022 Taxes:** \$5,504.94 **Specials:** \$1,098.78

Mike Ise
Broker Associate | Partner
Commercial Realtor®
701.223.2450
mike@aspengrouprealestate.com