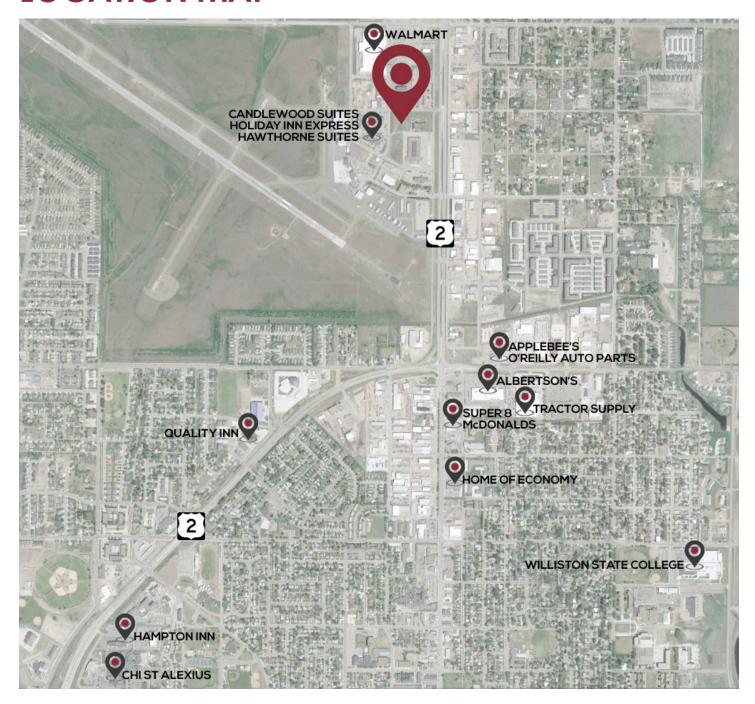

## **LOCATION MAP**

Mike Ise
Broker Associate | Partner
Commercial Realtor®
701.223.2450
mike@aspengrouprealestate.com

#### **HIGHLIGHTS:**

- Zoning: C2 General Commercial
- Excellent Visibility
- High Traffic Counts
- Located just off Highway 2 near
   Walmart, Microtel Inn & Suites,
   Candlewood Suites, Holiday Inn
   Express, and Hawthorn by Wyndham.