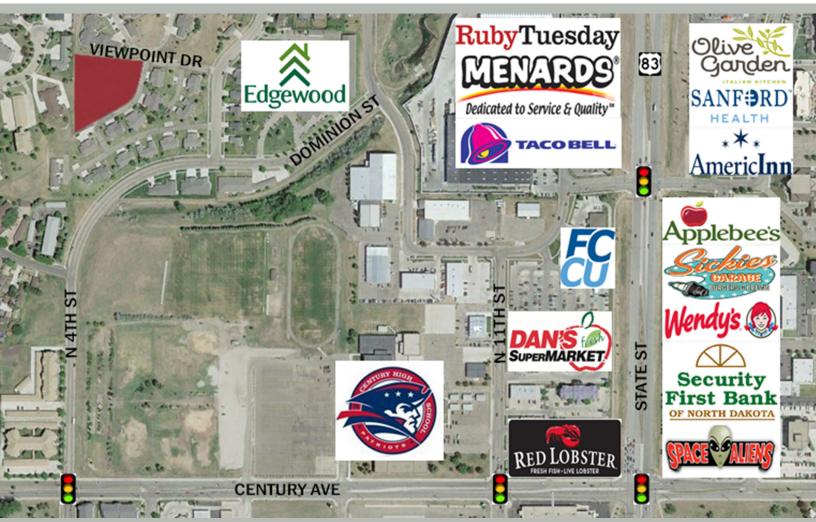

# FOR SALE BISMARCK CONDO DEVELOPMENT LAND

3548 VIEWPOINT & 3560 VIEWPOINT DRIVE I BISMARCK, ND



### **LOT SIZE:**

**2.08 ACRES** 

#### PRICE:

\$330,000.00

#### **HIGHLIGHTS:**

- Zoning: RM15
- Quiet Location with Easy Access
- Part of North Hills Condo Association
- Maximum of 20 Condo Units Allowed
- Association & Owner to approve Plans

#### MATHEW REICHERT

CCIM | Broker | Founder Partner | Commercial REALTOR®

matt@aspengrouprealestate.com



424 South 3rd Street, Suite 2 Bismarck, ND 58504 701.223.2450

www. as pengroup real estate. com

f @ in



# FOR SALE 3548 VIEWPOINT & 3560 VIEWPOINT DRIVE I BISMARCK, ND

### PROPERTY DETAILS

#### 3548 VIEWPOINT DRIVE | BISMARCK

3548 of Lot 1, Block 1, North Hills 11th Addition

PID#: 0804-001-120

Lot Size: 8,039 SF (0.18 Acres)

2021 Taxes: \$153.75

Specials \$1,298.45 Balance; \$195.24 Installment Zoned: RM 15 Residential Mult