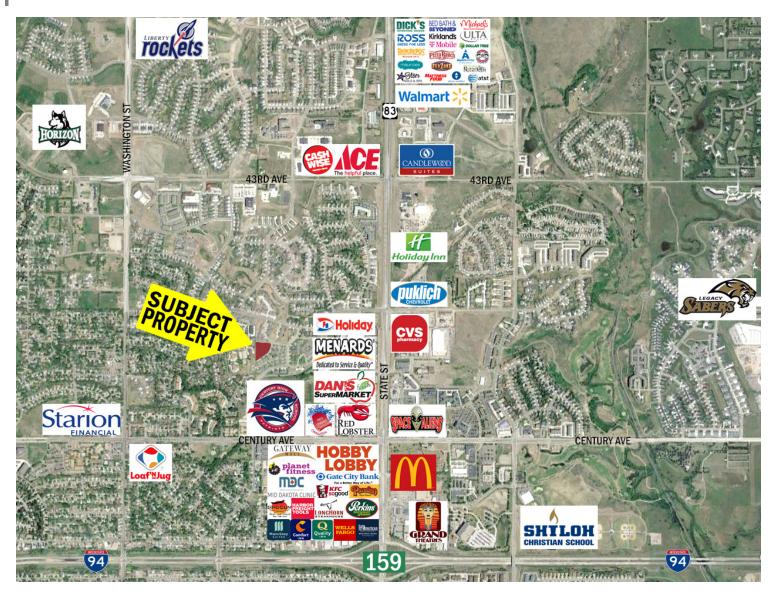

tenance responsibility of condo association.
- Gas & electricity in place at north line of property.
- TV, cable & telephone available.
- Water & sewer stubbed up to lot line of 3560 High Point Drive with 6" water & hydrant for fire protection.
- 6" sanitary terminates at approximately 3538 Viewpoint within 3660 High Point Drive property line.
- Charge to connect to homeowners association primary sewer & water.
- ASSOCIATION & OWNER APPROVE PLANS

**FOR SALE** 



### |PLAT MAP

# Plat of Irregular Description for Lots of Lot 1, Block 1, North Hills Eleventh Addition



#### MATHEW REICHERT

CCIM | Broker | Founder | Partner | Commercial REALTOR®

701.223.2450
MATT@ASPENGROUPREALESTATE.COM





# **FOR SALE**

#### 3548 VIEWPOINT & 3560 VIEWPOINT DRIVE I BISMARCK, ND

## **LOCATION MAP**





#### **MATHEW REICHERT**

CCIM | Broker | Founder | Partner | Commercial REALTOR®

701.223.2450