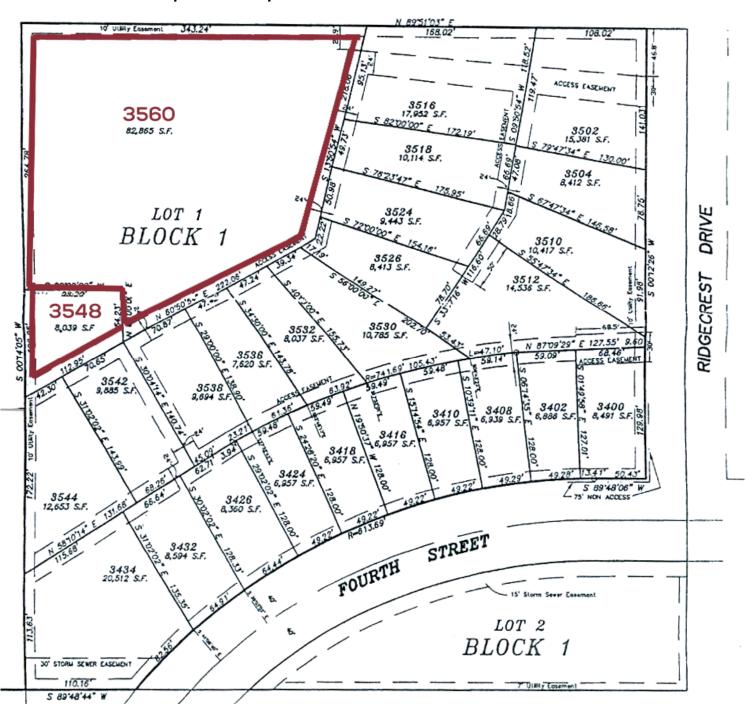

### |PLAT MAP

# Plat of Irregular Description for Lots of Lot 1, Block 1, North Hills Eleventh Addition