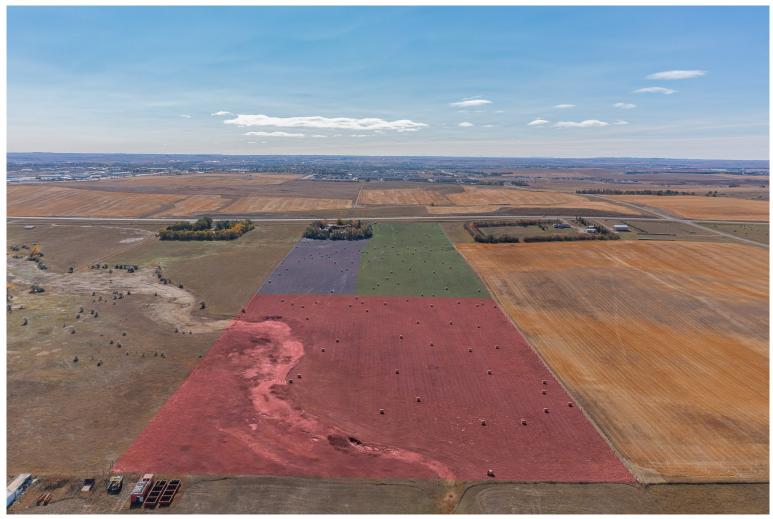

### PARCELS:

20 Acres—\$200,000.00

8.19 Acres—\$180,000.00

6.03 Acres-\$160,000.00