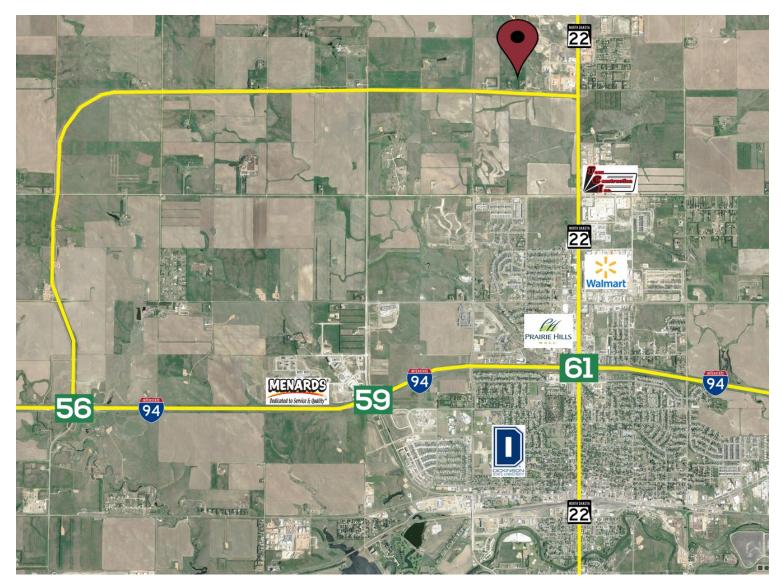

## FOR SALE NORTH DICKINSON LAND NEAR HWY 22

33RD STREET SW I DICKINSON, ND

### **HIGHLIGHTS:**

- Just North of Dickinson's municipal boundary on the Truck Bypass Route
- Septic Sewer | Rural Water
- **Utilities Available**
- 3-Phase Power Along 33rd Street SW

JESSICA KNUTSON CCIM | Partner | Commercial REALTOR®