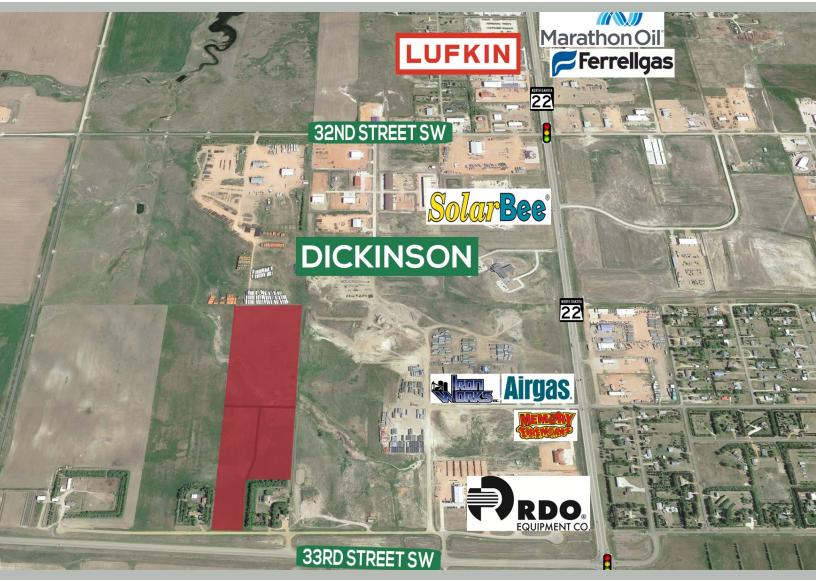

## FOR SALE NORTH DICKINSON LAND NEAR HWY 22

33RD STREET SW I DICKINSON, ND

### **HIGHLIGHTS:**

- Just North of Dickinson's municipal boundary on the Truck Bypass Route
- Septic Sewer | Rural Water
- **Utilities Available**
- 3-Phase Power Along 33rd Street SW

JESSICA KNUTSON CCIM | Partner | Commercial REALTOR®