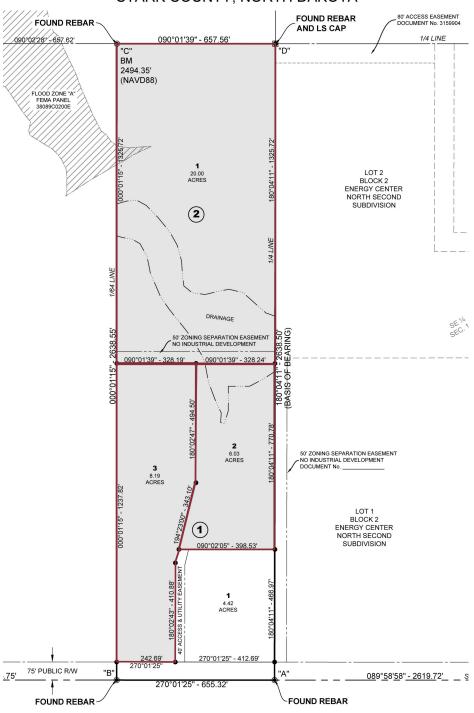

### PARCELS:

20 Acres—\$200,000.00

8.19 Acres—\$180,000.00

6.03 Acres-\$160,000.00

## PROPERTY DETAILS

PID#: 27-5545-02000-100

Legal: Lot 1, Block 2,

North Energy Center Residential Subdivision

Lot Size: 20 Acres

2021 Taxes: \$173.79

Specials: None at this time.

Zoned: GI—General Industrial

Price: \$200,000.00

PID#: 27-5545-01000-300

Legal: Lot 3, Block 1,

North Energy Center Residential Subdivision

Lot Size: 8.19 Acres

2021 Taxes: \$301.54

Specials: None at this time.

Zoned: GI—General Industrial

Price: \$180,000.00

PID#: 27-5545-01000-200

Legal: Lot 2, Block 1,

North Energy Center Residential Subdivision

Lot Size: 6.03 Acres

2021 Taxes: \$283.17

JESSICA KNUTSON

CCIM | Partner | Commercial REALTOR®

### NORTH ENERGY CENTER RESIDENTIAL SUBDIVISION

A PARCEL OF UNPLATTED LAND LOCATED IN THE EAST HALF OF THE EAST HALF OF THE SOUTHWEST QUARTER (E1/2E1/2SW1/4) OF SECTION 16, TOWNSHIP 140 NORTH, RANGE 96 WEST, OF THE FIFTH PRINCIPAL MERIDIAN, STARK COUNTY, NORTH DAKOTA