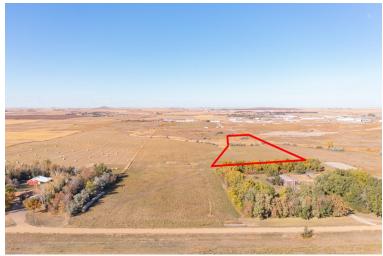

## FOR SALE NORTH DICKINSON LAND NEAR HWY 22

33RD STREET SW I DICKINSON, ND

### PARCELS:

20 Acres—\$200,000.00

8.19 Acres—\$180,000.00

6.03 Acres-\$160,000.00

### **HIGHLIGHTS:**

- Just North of Dickinson's municipal boundary on the Truck Bypass Route
- Septic Sewer | Rural Water
- **Utilities Available**
- 3-Phase Power Along 33rd Street SW

JESSICA KNUTSON CCIM | Partner | Commercial REALTOR®