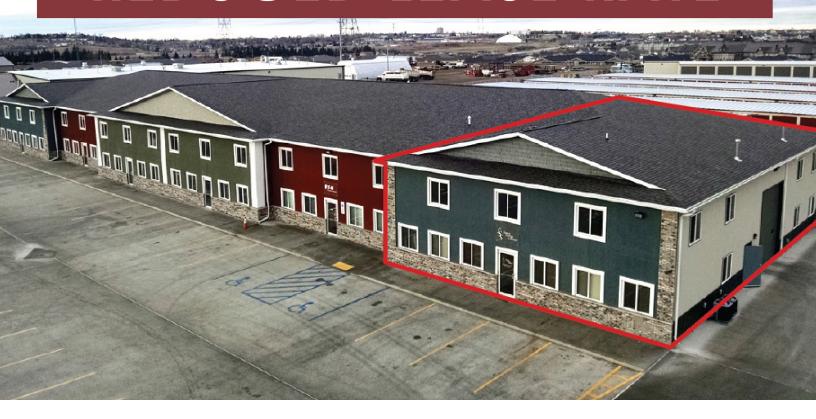

OFFICE SPACE WITH SHOP IN NE BISMARCK 3320 HAMILTON STREET | BISMARCK, ND

# REDUCED LEASE RATE

### **SPACE AVAILABLE:**

UNIT 6 | 5,313 SF Total