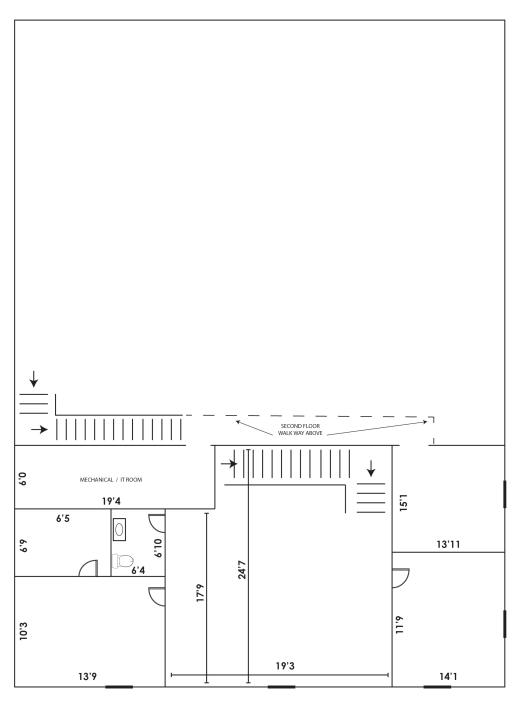

#### **TOP FLOOR**

OFFICE SPACE WITH SHOP IN NE BISMARCK 3320 HAMILTON STREET | BISMARCK, ND

### **HIGHLIGHTS:**

- 2,600 SF Office
  - 6 Offices
  - Reception Desk
  - Conference Room
  - Break Room
  - Restrooms
  - IT Server Room
- 2,713 SF Shop
  - (2) 12' x 14' Overhead Doors
  - 1 Office
  - Restrooms
  - •Loft Storage