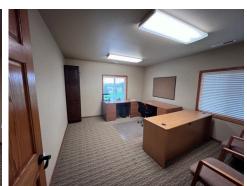

### UNIT PICTURES UPSTAIRS OFFICE SPACE

OFFICE SPACE WITH SHOP IN NE BISMARCK 3320 HAMILTON STREET | BISMARCK, ND

### **HIGHLIGHTS:**

- 2,600 SF Office
  - 6 Offices
  - Reception Desk
  - Conference Room
  - Break Room
  - Restrooms
  - IT Server Room
- 2,713 SF Shop
  - (2) 12' x 14' Overhead Doors
  - 1 Office
  - Restrooms
  - •Loft Storage