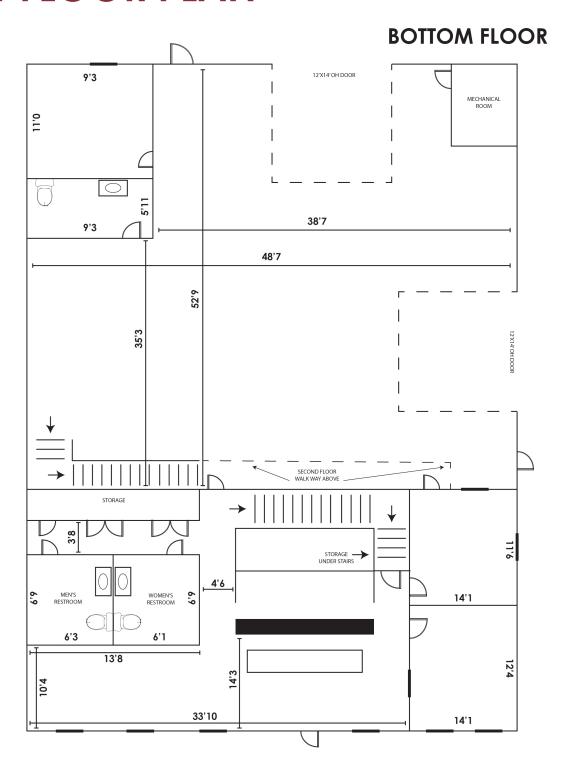

### **UNIT FLOOR PLAN**

OFFICE SPACE WITH SHOP IN NE BISMARCK 3320 HAMILTON STREET | BISMARCK, ND

### **UNIT FLOOR PLAN**

### **HIGHLIGHTS:**

- 2,600 SF Office
  - 6 Offices
  - Reception Desk
  - Conference Room
  - Break Room
  - Restrooms
  - IT Server Room
- 2,713 SF Shop
  - (2) 12' x 14' Overhead Doors
  - 1 Office
  - Restrooms
  - •Loft Storage