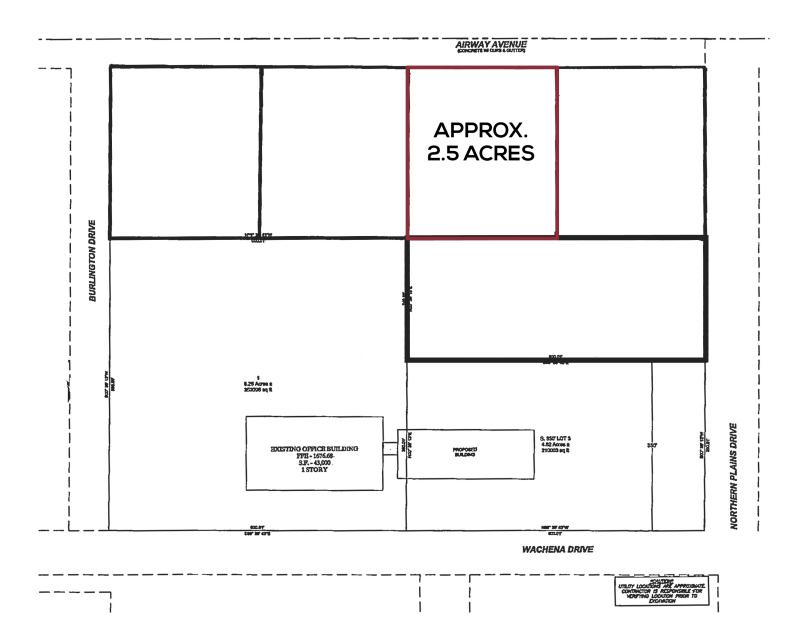

#### LOT SIZE:

APPROX. 2.5 ACRES

### **PROPERTY DETAILS**

PID#: Part of 1405-002-201

Legal Description: Part of Lot A of Lot 2 and Lot 3 less South 350',

Block 2, Sykes Addn

Lot Size: Approx. 2.5 Acres

Zoning: MA - Light Industrial

2023 Taxes: TBD

# **PLAT MAP - LOT SIZE**

Mathew Reichert
Broker | Partner | CCIM
701.223.2450
matt@aspengrouprealestate.com