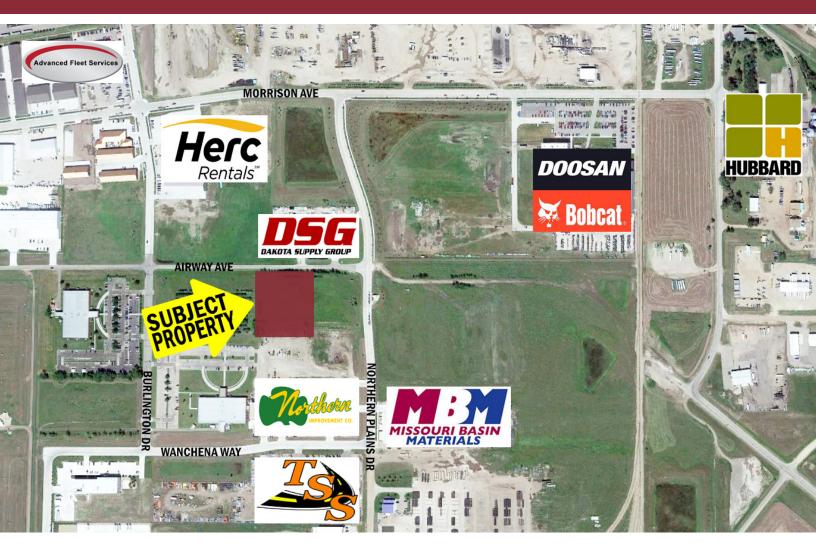

## **LOCATED NEAR:**

Advanced Fleet Services | Bismarck Airport

Dakota Supply Group | Doosan Bobcat

Herc Rentals | Hubbard Feeds | Northern Improvement

Northern Plains Commerce Center

Sam's Club | Walmart