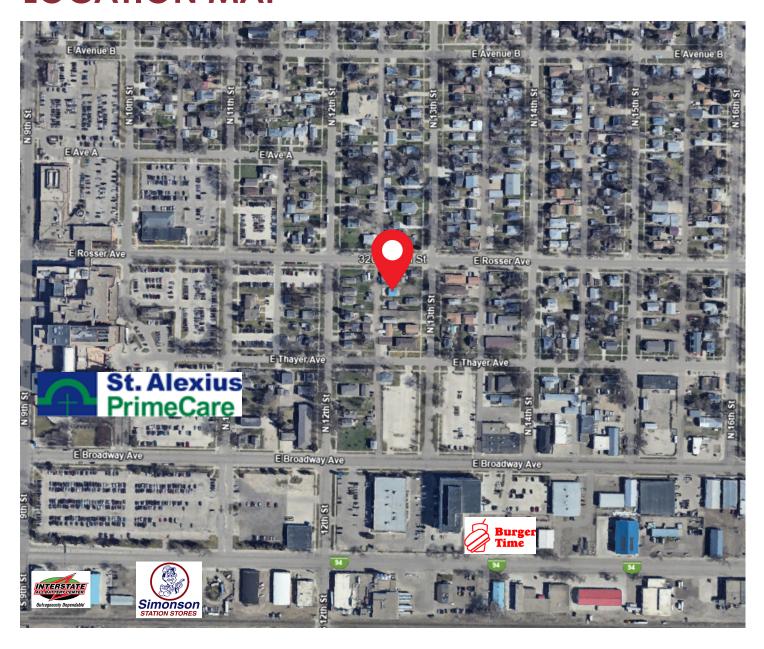

## **LOCATION MAP**

### **PROPERTY HIGHLIGHTS**

• PID#: 0010-005-010

• LEGAL DESCRIPTION: STURGIS Block: 5 LOTS 3-4

• 2023 TAXES: N/A

SPECIAL ASSESSMENTS: None at this time

ZONING: RM30 - Res Multi Fam-30 Unit/Acre

 Located just east of St. Alexius Hospital, and north of E Main Avenue.