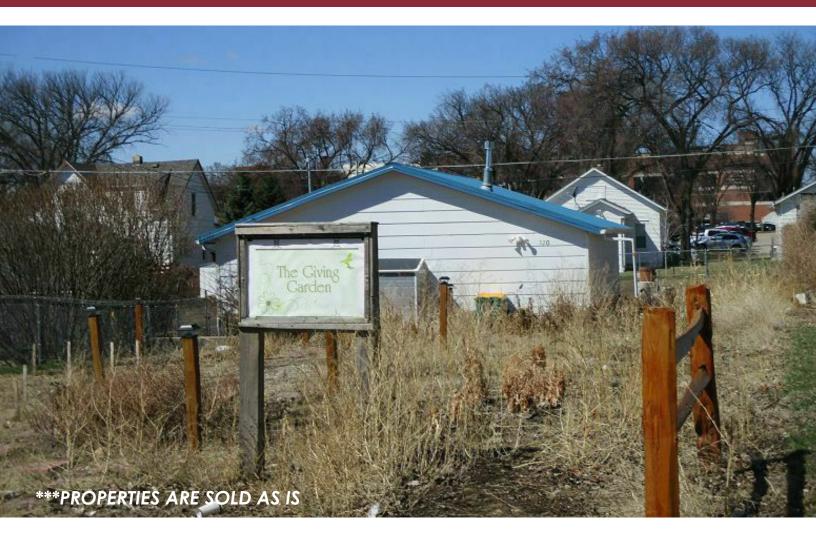

## PROPERTY FOR SALE

320 N 13TH STREET | BISMARCK, ND

#### PROPERTY SIZE

Lot Size | 8,319 SF Garage Size | 957 SF

### **PROPERTY HIGHLIGHTS**

• PID#: 0010-005-010

• LEGAL DESCRIPTION: STURGIS Block: 5 LOTS 3-4

• 2023 TAXES: N/A

SPECIAL ASSESSMENTS: None at this time

ZONING: RM30 - Res Multi Fam-30 Unit/Acre

 Located just east of St. Alexius Hospital, and north of E Main Avenue.