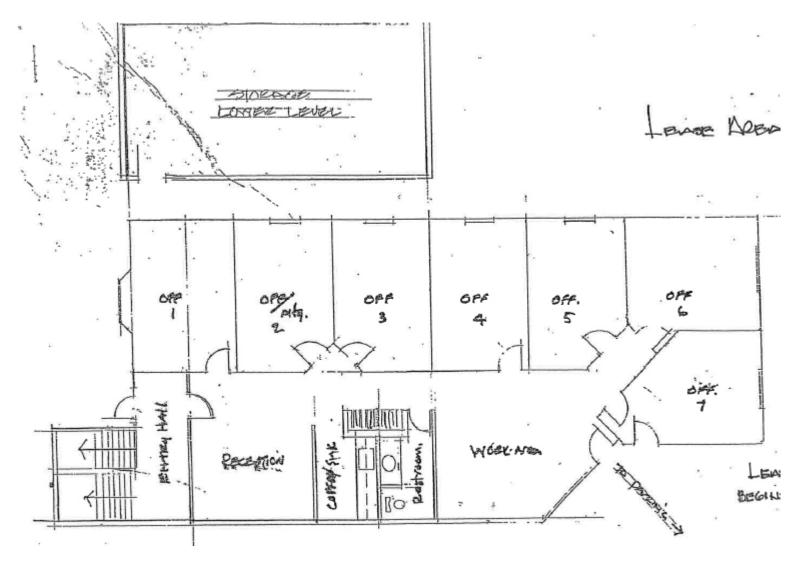

**SPACE AVAILABLE:** MAIN LEVEL | 1,795 SF LOWER LEVEL | 300 SF

**PRICE:** \$1,950 / MONTH

### **HIGHLIGHTS:**

- 7 Private Offices
- Kitchenette
- Private Restroom
- Reception Area
- Open Work Area
- Off Street Parking
- Landlord pays real estate taxes, special assessments, property insurance, and water.
- Tenant pays electric & gas





#### Mike IIse Broker Associate | Partner Commercial Realtor®

701.223.2450 mike@aspengrouprealestate.com

#### 424 S 3rd Street, Suite 2 | Bismarck, ND | WWW.ASPENGROUPREALESTATE.COM



## **FLOOR PLAN**









# PHOTOS





Mike Ilse

Broker Associate | Partner Commercial Realtor® 701.223.2450

mike@aspengrouprealestate.com





## LOCATION MAP





#### **Mike Ilse**

Broker Associate | Partner Commercial Realtor®

701.223.2450 mike@aspengrouprealestate.com