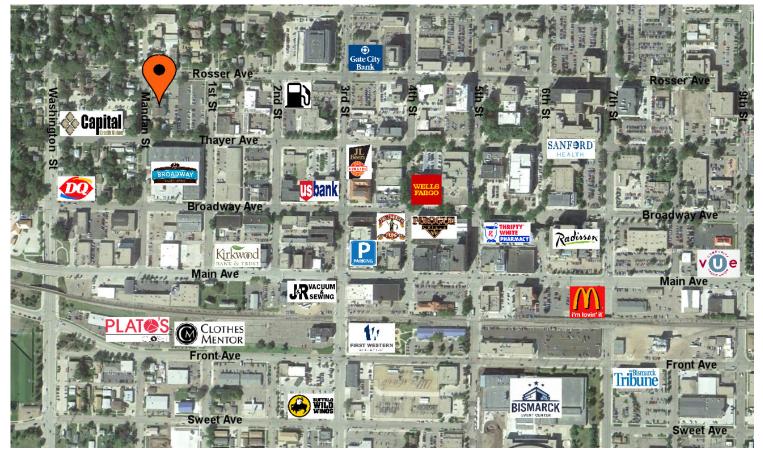

**SPACE AVAILABLE:** MAIN LEVEL | 1,795 SF LOWER LEVEL | 300 SF

**PRICE:** \$1,950 / MONTH

### **HIGHLIGHTS:**

- 7 Private Offices
- Kitchenette
- Private Restroom
- Reception Area
- Open Work Area
- Off Street Parking
- Landlord pays real estate taxes, special assessments, property insurance, and water.
- Tenant pays electric & gas





#### Mike IIse Broker Associate | Partner Commercial Realtor®

701.223.2450 mike@aspengrouprealestate.com

#### 424 S 3rd Street, Suite 2 | Bismarck, ND | WWW.ASPENGROUPREALESTATE.COM



## **FLOOR PLAN**









# PHOTOS





Mike Ilse

Broker Associate | Partner Commercial Realtor® 701.223.2450

mike@aspengrouprealestate.com





## LOCATION MAP





#### **Mike Ilse**

Broker Associate | Partner Commercial Realtor®

701.223.2450 mike@aspengrouprealestate.com