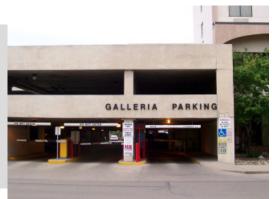

#### Monthly Rent Rate:

- Covered Parking \$64.00
- Roof-Top Parking \$40.00

Nights: 4 pm to 4 am - \$26.00 Hourly: \$1.50/hour or \$8/day

GALLERIA: 7TH & BROADWAY

Monthly Rent Rate: \$64.00 Hourly: \$1.50/hour or \$8/day