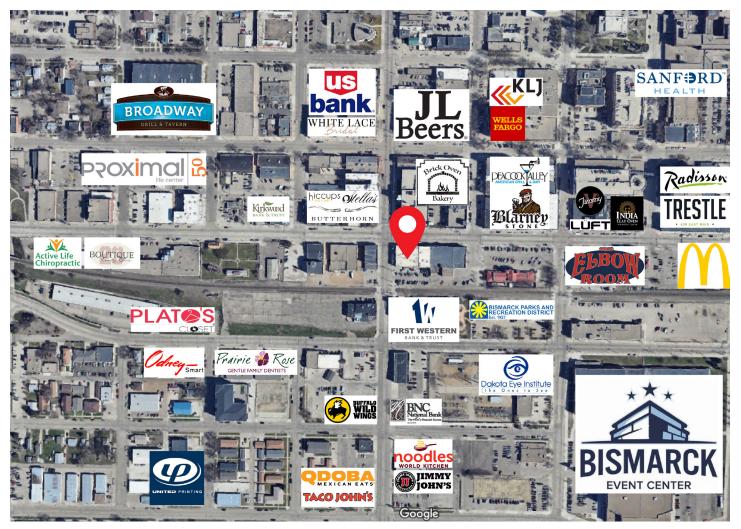

, ND | WWW.ASPENGROUPREALESTATE.COM



## **PROPERTY PHOTOS**



### 424 S 3rd Street, Suite 2 | Bismarck, ND | WWW.ASPENGROUPREALESTATE.COM



## DOWNTOWN PARKING HOURLY & MONTHLY RATES



#### THIRD & MAIN RAMP

#### Monthly Rent Rate:

- Level 2 Reserved \$75.00
- Covered Parking \$64.00
- Roof-Top Parking \$40.00

Nights: 4 pm to 4 am - \$26.00 Hourly: \$1.50/hour or \$8/day

### SIXTH & THAYER RAMP

#### Monthly Rent Rate:

- Covered Parking \$64.00
- Roof-top Parking \$40.00

Hourly: \$1.50/hour or \$8/day





### PARKADE: 6TH & BROADWAY

#### Monthly Rent Rate:

- Covered Parking \$64.00
- Roof-Top Parking \$40.00

Nights: 4 pm to 4 am - \$26.00 Hourly: \$1.50/hour or \$8/day



GALLERIA: 7TH & BROADWAY

Monthly Rent Rate: \$64.00 Hourly: \$1.50/hour or \$8/day



## LOCATION MAP



### 424 S 3rd Street, Suite 2 | Bismarck, ND | WWW.ASPENGROUPREALESTATE.COM