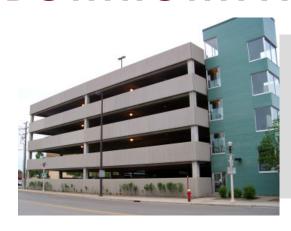

#### **THIRD & MAIN RAMP**

#### **Monthly Rent Rate:**

- Level 2 Reserved \$75.00
- Covered Parking \$64.00
- Roof-Top Parking \$40.00

Nights: 4 pm to 4 am - \$26.00 Hourly: \$1.50/hour or \$8/day