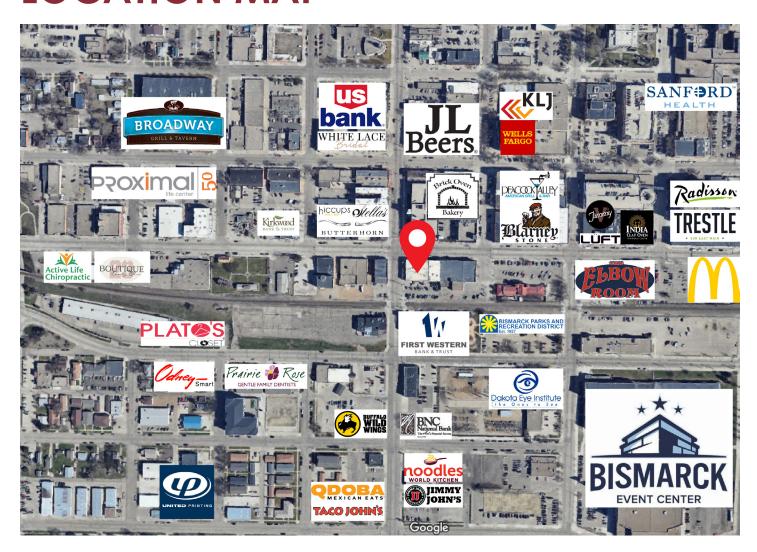

*























**PROFESSIONAL OFFICE SPACE** 301 E MAIN AVENUE | BISMARCK, ND

## DOWNTOWN PARKING HOURLY & MONTHLY RATES



#### **THIRD & MAIN RAMP**

#### **Monthly Rent Rate:**

- Level 2 Reserved \$75.00
- Covered Parking \$64.00
- Roof-Top Parking \$40.00

Nights: 4 pm to 4 am - \$26.00 Hourly: \$1.50/hour or \$8/day

#### SIXTH & THAYER RAMP

### **Monthly Rent Rate:**

- Covered Parking \$64.00
- Roof-top Parking \$40.00

Hourly: \$1.50/hour or \$8/day



#### PARKADE: 6TH & BROADWAY

### **Monthly Rent Rate:**

- Covered Parking \$64.00
- Roof-Top Parking \$40.00

Nights: 4 pm to 4 am - \$26.00 Hourly: \$1.50/hour or \$8/day



Monthly Rent Rate: \$64.00 Hourly: \$1.50/hour or \$8/day





PROFESSIONAL OFFICE SPACE 301 E MAIN AVENUE | BISMARCK, ND

### **LOCATION MAP**