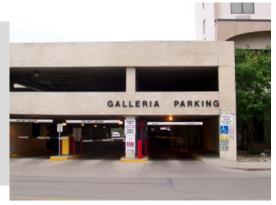

#### PARKADE: 6TH & BROADWAY

### **Monthly Rent Rate:**

- Covered Parking \$64.00
- Roof-Top Parking \$40.00

Nights: 4 pm to 4 am - \$26.00 Hourly: \$1.50/hour or \$8/day

Monthly Rent Rate: \$64.00 Hourly: \$1.50/hour or \$8/day

PROFESSIONAL OFFICE SPACE 301 E MAIN AVENUE | BISMARCK, ND