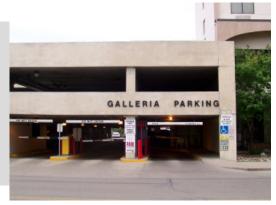

# **PROPERTY PHOTOS**

**PROFESSIONAL OFFICE SPACE** 301 E MAIN AVENUE | BISMARCK, ND

#### PARKADE: 6TH & BROADWAY

### **Monthly Rent Rate:**

- Covered Parking \$64.00
- Roof-Top Parking \$40.00

Nights: 4 pm to 4 am - \$26.00 Hourly: \$1.50/hour or \$8/day

Monthly Rent Rate: \$64.00 Hourly: \$1.50/hour or \$8/day

PROFESSIONAL OFFICE SPACE 301 E MAIN AVENUE | BISMARCK, ND