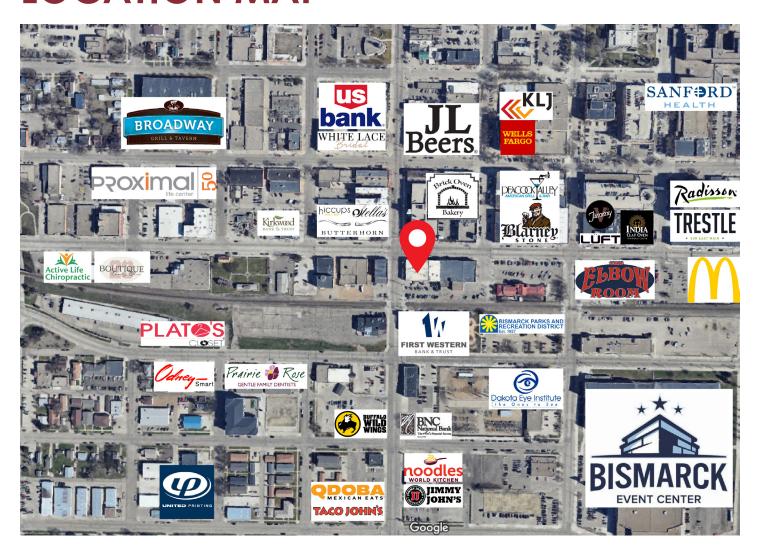

**PROFESSIONAL OFFICE SPACE** 301 E MAIN AVENUE | BISMARCK, ND

### DOWNTOWN PARKING HOURLY & MONTHLY RATES



#### **THIRD & MAIN RAMP**

#### **Monthly Rent Rate:**

- Level 2 Reserved \$75.00
- Covered Parking \$64.00
- Roof-Top Parking \$40.00

Nights: 4 pm to 4 am - \$26.00 Hourly: \$1.50/hour or \$8/day

#### SIXTH & THAYER RAMP

### **Monthly Rent Rate:**

- Covered Parking \$64.00
- Roof-top Parking \$40.00

Hourly: \$1.50/hour or \$8/day



#### PARKADE: 6TH & BROADWAY

### **Monthly Rent Rate:**

- Covered Parking \$64.00
- Roof-Top Parking \$40.00

Nights: 4 pm to 4 am - \$26.00 Hourly: \$1.50/hour or \$8/day



Monthly Rent Rate: \$64.00 Hourly: \$1.50/hour or \$8/day





PROFESSIONAL OFFICE SPACE 301 E MAIN AVENUE | BISMARCK, ND

### **LOCATION MAP**