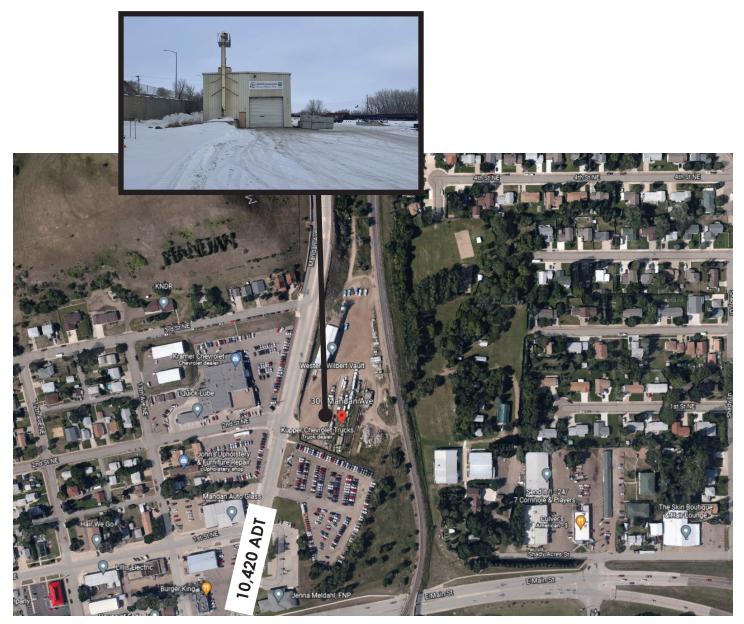

### **LOCATION MAP & TRAFFIC COUNTS**

#### **MANDAN AVENUE - 10,420 AVERAGE DAILY TRAVEL**