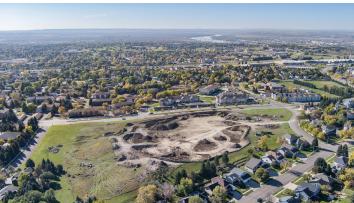

### **FOR SALE**

DEVELOPMENT LAND ALONG CENTURY AVE 2929 ITHICA DRIVE & 2908 HACKBERRY ST | BISMARCK, ND

#### **SPACE AVAILABLE:**

678,266 SF | 15.57 ACRES

#### **HIGHLIGHTS:**

- Rare Opportunity in the Heart of Bismarck!
- Owner Willing to Subdivide
- Zoning: RT/RM15
- Highly Visibly location just off Century Avenue with high traffic counts
- Near Centennial Elementary School
- & Pinehurst Shopping Center
- Amazing River View Property!