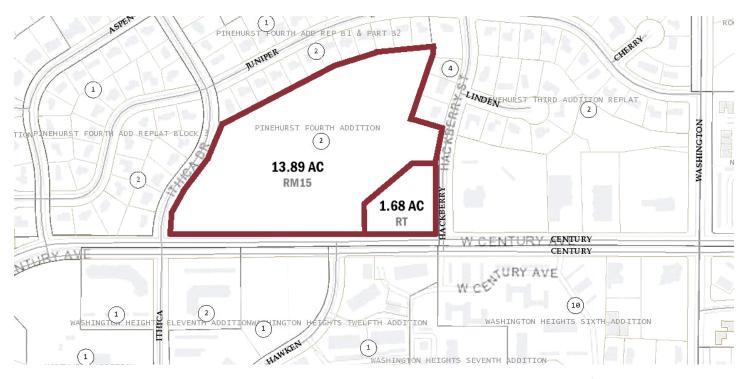

### **PROPERTY DETAILS**

#### 2929 Ithica Drive, Bismarck ND

PID #: 0761-002-001

Legal: Lots 1-3, Less N 125' & Lot 4A of Lot 4, Block 2, Pinehurst 4th Addn

Lot Size: 605,202 SF | 13.89 Acres

Zoning: RM15 - Residential Multi-Family 15 Units

#### 2908 Hackberry Street, Bismarck ND

PID #: 0761-002-150

Legal: Lots 4B of Lot 4, Block 2, Pinehurst 4th Addn

Lot Size: 73,064 SF | 1.68 Acres

Zoning: RT - Residential Light Commercial

2023 Taxes: \$3,366.90