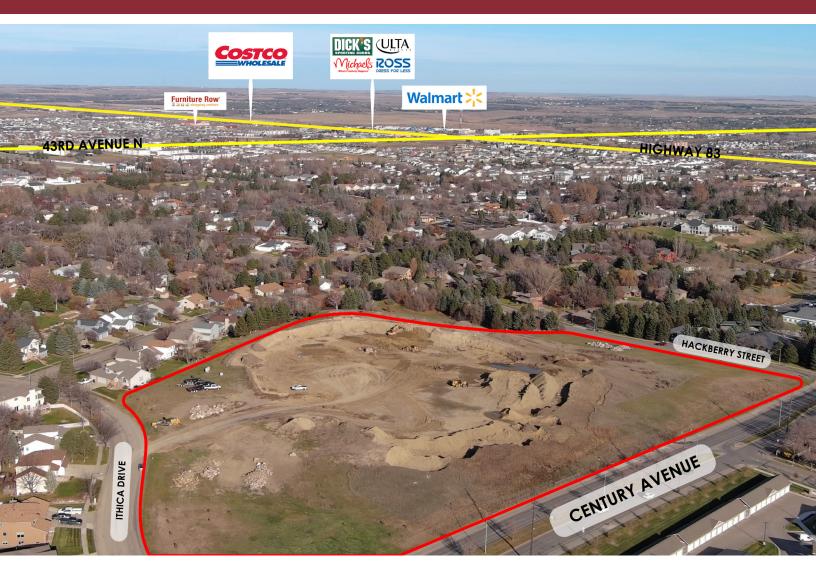

### **FOR SALE**

DEVELOPMENT LAND ALONG CENTURY AVE 2929 ITHICA DRIVE & 2908 HACKBERRY ST | BISMARCK, ND

#### **SPACE AVAILABLE:**

678,266 SF | 15.57 ACRES

#### **HIGHLIGHTS:**

- Rare Opportunity in the Heart of Bismarck!
- Owner Willing to Subdivide
- Zoning: RT/RM15
- Highly Visibly location just off Century Avenue with high traffic counts
- Near Centennial Elementary School
- & Pinehurst Shopping Center
- Amazing River View Property!