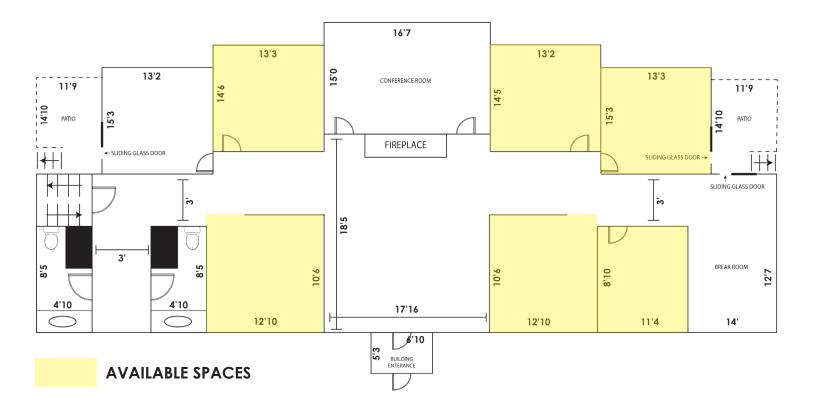

# **FLOOR PLAN**

**Steve Ilse** 

Director of Business Brokerage Partner | Commercial Realtor® 701.223.2450

steve@aspengrouprealestate.com

#### 2,559 USABLE SF

4 Private Offices | 2 Semi-Private Offices \*\*Can occupy all spaces or only one if needed

**PRICE:** \$15.00 PSF

### **HIGHLIGHTS**:

- 5 year minimum
- 4 private offices
- 2 semi-private offices (open ceilings)
- Conference Room
- Furniture Negotiable
- Reception Area
- Break Room
- Patio Access
- Abundant Parking
- Utilities Paid by Landlord
- Property Taxes, Specials, & Insurance Prorated