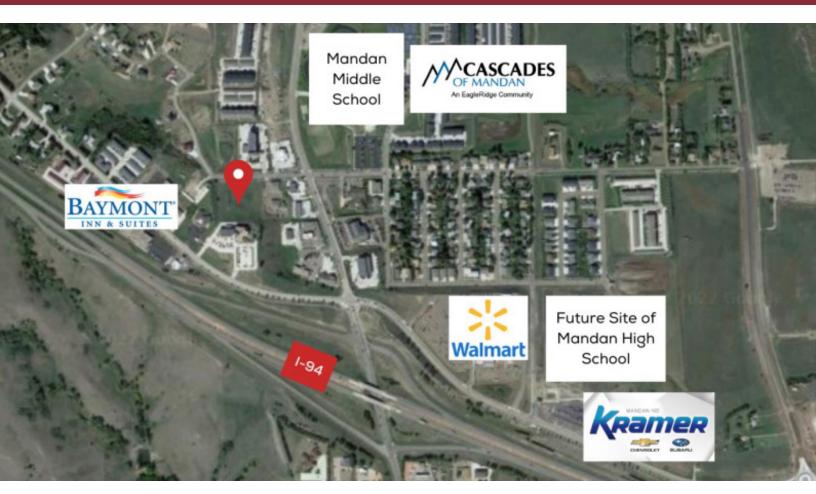

### FOR SALE COMMERCIAL LOTS IN NORTHWEST MANDAN 27TH STREET NORTH | MANDAN, ND



## **SPACE AVAILABLE:**

Parcel #65-1060000: 1.32 Acres Parcel #65-1062000: 1.22 Acres

**PRICE:** \$1,700,000.00



Mike IIse Broker Associate | Partner Commercial Realtor® 701.223.2450 mike@aspengrouprealestate.com

## **PROPERTY DETAILS:**

• PARCEL#65-1060000

Legal Description: Lot One, Block One, Farm Credit Addition 2023 Taxes: \$3,426.12 Special Assessments: None at this time

• PARCEL#65-1062000

Legal Description: Lot Three, Block One, Farm Credit Addition

2023 Taxes: \$3,699.52

Special Assessments: None at this time

• Zoning: CC - Commercial/Light Industrial

#### 424 S 3rd Street, Suite 2 | Bismarck, ND | WWW.ASPENGROUPREALESTATE.COM

This information has been secured from sources we believe to be reliable, but we make no representation or warranties, expressed or implied,