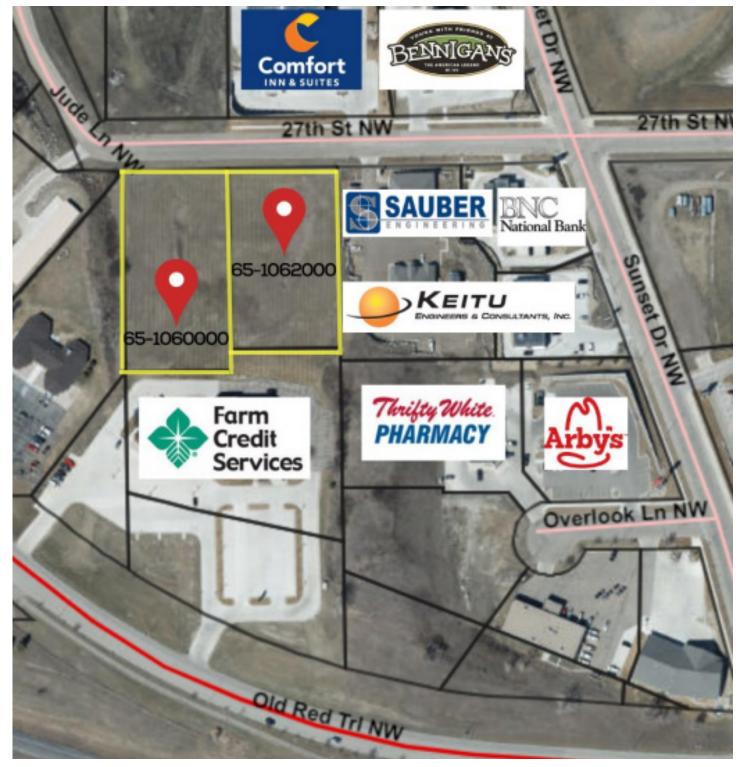

## **PROPERTY DETAILS:**

• PARCEL#65-1060000

Legal Description: Lot One, Block One, Farm Credit Addition 2023 Taxes: \$3,426.12 Special Assessments: None at this time

• PARCEL#65-1062000

Legal Description: Lot Three, Block One, Farm Credit Addition

2023 Taxes: \$3,699.52

Special Assessments: None at this time

• Zoning: CC - Commercial/Light Industrial