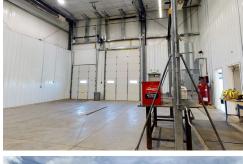

Room
- Break Room Lounge
- Storage Room
- Data / IT Room
- Women's & Men's Restroom

#### MAIN FLOOR - 1,915 SF WAREHOUSE

- 1 Private, Windowed Office
- 10'x12' Overhead Door
- 4' Loading Dock with 8'x10' Door
- Trench Floor Drain

#### **SECOND FLOOR - 3,236 SF OFFICE**

- 8 Private, Windowed Offices with Sidelight Doors
- Copy/File Work Room
- Conference Room
- Women's & Men's Restroom

Window Treatments in all Offices Tile & Carpet Throughout Building Security System 3-Phase Power Rainbird Sprinkler System



## Scott Ritter

Broker Associate | Partner Commercial Realtor®





# FLOORPLAN - MAIN FLOOR









# **FLOORPLAN - SECOND FLOOR**









# **PROPERTY PHOTOS**





### Scott Ritter

Broker Associate | Partner Commercial Realtor®





# **PROPERTY PHOTOS**



























### Scott Ritter

Broker Associate | Partner Commercial Realtor®





**SITE PLAN** 



scott@aspengrouprealestate.com

WWW.ASPENGROUPREALESTATE.COM



# LOCATION MAP





#### **Scott Ritter**

Broker Associate | Partner Commercial Realtor®