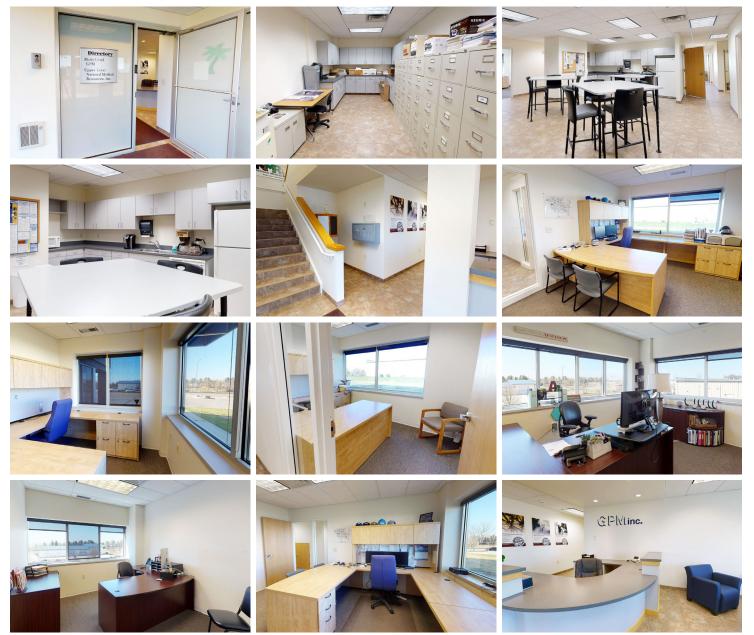

n Area with Built-In Desk
- Lobby/Waiting Area
- 6 Private, Windowed Offices with Sidelight Doors
- Copy/File Work Room
- Break Room Lounge
- Storage Room
- Data / IT Room
- Women's & Men's Restroom

#### MAIN FLOOR - 1,915 SF WAREHOUSE

- 1 Private, Windowed Office
- 10'x12' Overhead Door
- 4' Loading Dock with 8'x10' Door
- Trench Floor Drain

#### **SECOND FLOOR - 3,236 SF OFFICE**

- 8 Private, Windowed Offices with Sidelight Doors
- Copy/File Work Room
- Conference Room
- Women's & Men's Restroom

Window Treatments in all Offices Tile & Carpet Throughout Building Security System 3-Phase Power Rainbird Sprinkler System



## Scott Ritter

Broker Associate | Partner Commercial Realtor®





# FLOORPLAN - MAIN FLOOR









# **FLOORPLAN - SECOND FLOOR**









# **PROPERTY PHOTOS**





### Scott Ritter

Broker Associate | Partner Commercial Realtor®





# **PROPERTY PHOTOS**



























### Scott Ritter

Broker Associate | Partner Commercial Realtor®





**SITE PLAN** 



scott@aspengrouprealestate.com

WWW.ASPENGROUPREALESTATE.COM



# LOCATION MAP





#### **Scott Ritter**

Broker Associate | Partner Commercial Realtor®