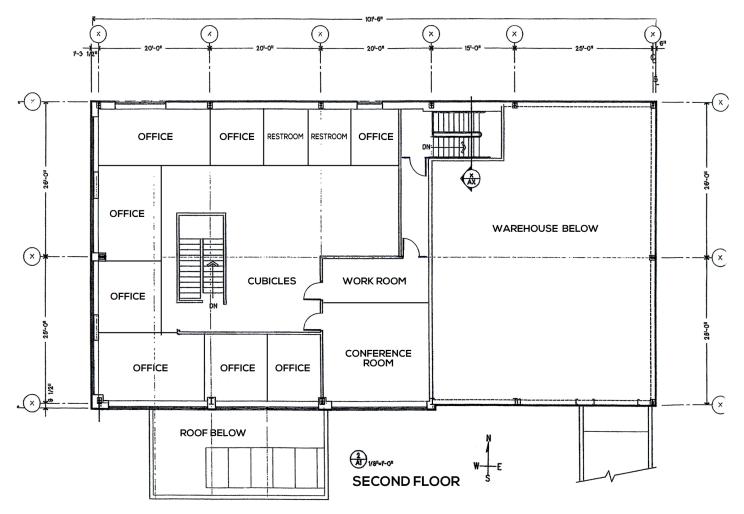

#### **SECOND FLOOR - 3,236 SF OFFICE**

- 8 Private, Windowed Offices with Sidelight Doors
- Copy/File Work Room
- Conference Room
- Women's & Men's Restroom

Window Treatments in all Offices Tile & Carpet Throughout Building Security System 3-Phase Power Rainbird Sprinkler System

# **FLOORPLAN - SECOND FLOOR**