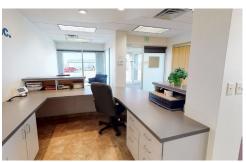

#### MAIN FLOOR - 3,492 SF OFFICE

- Reception Area with Built-In Desk
- Lobby/Waiting Area
- 6 Private, Windowed Offices with Sidelight Doors
- Copy/File Work Room
- Break Room Lounge
- Storage Room
- Data / IT Room
- Women's & Men's Restroom