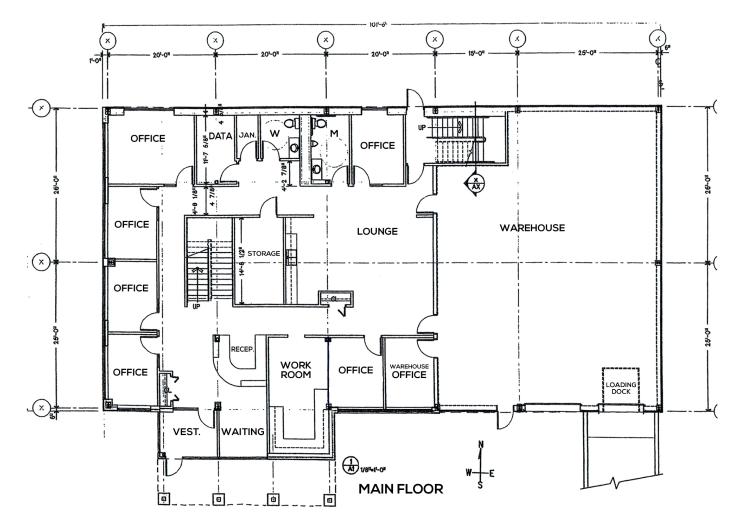

#### MAIN FLOOR - 3,492 SF OFFICE

- Reception Area with Built-In Desk
- Lobby/Waiting Area
- 6 Private, Windowed Offices with Sidelight Doors
- Copy/File Work Room
- Break Room Lounge
- Storage Room
- Data / IT Room
- Women's & Men's Restroom

#### MAIN FLOOR - 1,915 SF WAREHOUSE

- 1 Private, Windowed Office
- 10'x12' Overhead Door
- 4' Loading Dock with 8'x10' Door
- Trench Floor Drain

# FLOORPLAN - MAIN FLOOR