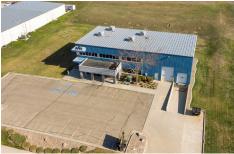

## **SPACE AVAILABLE:**

BUILDING SIZE | 8,643 SF (GBA) LOT SIZE | 1.57 ACRES

## **HIGHLIGHTS:**

- Perfect Corporate Headquarters Location
- Can Be Subdivided
- 14 Private Offices with additional office in warehouse
- Building Security System
- 1,915 SF Warehouse/Garage with 4' Loading Dock
- Large Parking lot with Front Door Parking
- Building also available FOR SALE!