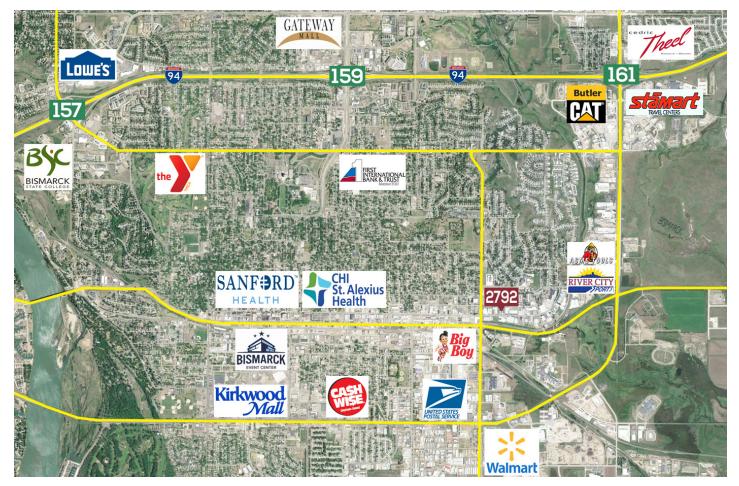

- 4' Loading Dock with 8'x10' Door
- Trench Floor Drain

#### **SECOND FLOOR - 3,236 SF OFFICE**

- 8 Private, Windowed Offices with Sidelight Doors
- Copy/File Work Room
- Conference Room
- Women's & Men's Restroom

Window Treatments in all Offices Tile & Carpet Throughout Building Security System 3-Phase Power Rainbird Sprinkler System



## Scott Ritter

Broker Associate | Partner Commercial Realtor®





# FLOORPLAN - MAIN FLOOR









# **FLOORPLAN - SECOND FLOOR**









# **PROPERTY PHOTOS**





### Scott Ritter

Broker Associate | Partner Commercial Realtor®





# **PROPERTY PHOTOS**



























### Scott Ritter

Broker Associate | Partner Commercial Realtor®





**SITE PLAN** 



scott@aspengrouprealestate.com

WWW.ASPENGROUPREALESTATE.COM



# LOCATION MAP





#### **Scott Ritter**

Broker Associate | Partner Commercial Realtor®