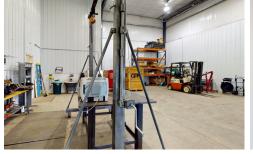

#### MAIN FLOOR - 1,915 SF WAREHOUSE

- 1 Private, Windowed Office
- 10'x12' Overhead Door
- 4' Loading Dock with 8'x10' Door
- Trench Floor Drain