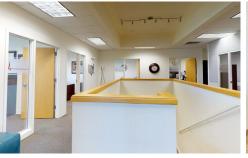

le Work Room
- Break Room Lounge
- Storage Room
- Data / IT Room
- Women's & Men's Restroom

#### MAIN FLOOR - 1,915 SF WAREHOUSE

- 1 Private, Windowed Office
- 10'x12' Overhead Door
- 4' Loading Dock with 8'x10' Door
- Trench Floor Drain

#### **SECOND FLOOR - 3,236 SF OFFICE**

- 8 Private, Windowed Offices with Sidelight Doors
- Copy/File Work Room
- Conference Room
- Women's & Men's Restroom

Window Treatments in all Offices Tile & Carpet Throughout Building Security System 3-Phase Power Rainbird Sprinkler System



## Scott Ritter

Broker Associate | Partner Commercial Realtor®





# FLOORPLAN - MAIN FLOOR









# **FLOORPLAN - SECOND FLOOR**









# **PROPERTY PHOTOS**





### Scott Ritter

Broker Associate | Partner Commercial Realtor®





# **PROPERTY PHOTOS**



























### Scott Ritter

Broker Associate | Partner Commercial Realtor®





**SITE PLAN** 



scott@aspengrouprealestate.com

WWW.ASPENGROUPREALESTATE.COM



# LOCATION MAP





#### **Scott Ritter**

Broker Associate | Partner Commercial Realtor®