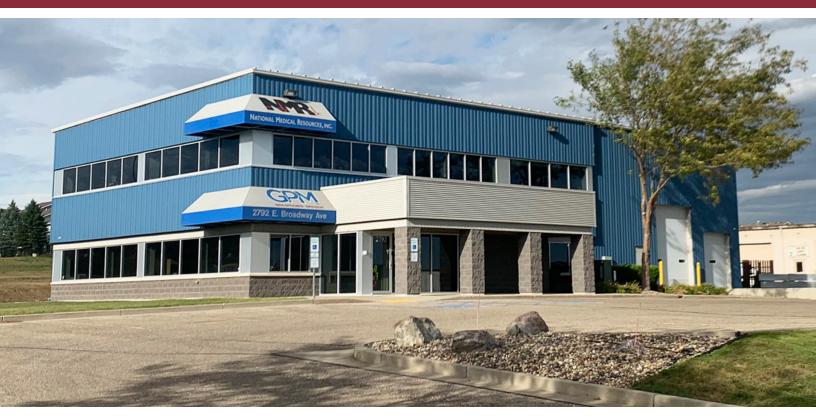

## **SPACE AVAILABLE:**

BUILDING SIZE | 8,643 SF (GBA) LOT SIZE | 1.57 ACRES

#### **PRICE:**

\$24.00 PSF NNN

## **HIGHLIGHTS:**

- Perfect Corporate Headquarters Location
- Can Be Subdivided
- 14 Private Offices with additional office in warehouse
- Building Security System
- 1,915 SF Warehouse/Garage with 4' Loading Dock
- Large Parking lot with Front Door Parking
- Building also available FOR SALE!