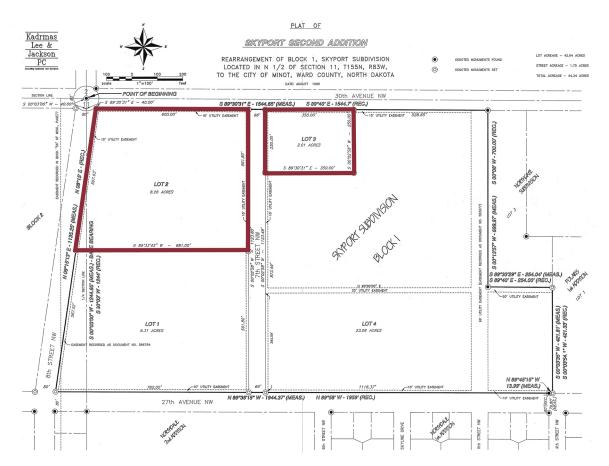

#### 2820 8TH STREET NW

PID #: MI11.831.000.0020

Legal: Lot 2, Skyport 2nd Addn Size: 8.26 Acres | 359,805 SF

2021 Taxes: \$18,089.44

Specials: None at this time

Zoned: C4—Planned Commercial

#### 531 30TH AVENUE NW

PID #: MI11.831.000.0030

Legal: Lot 3, Skyport 2nd Addn Size: 2.01 Acres | 87,555.6 SF

2021 Taxes: \$888.55

Specials: None at this time

Zoned: C4—Planned Commercial