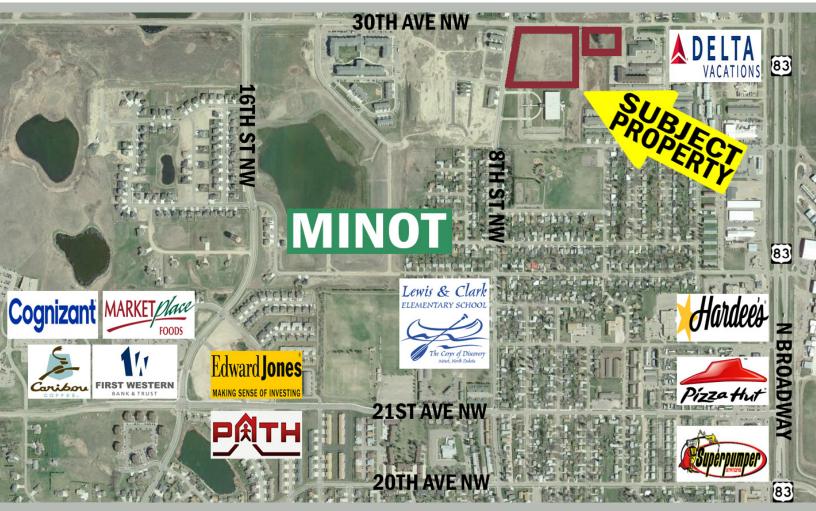

# **LOCATION MAP**

### **HIGHLIGHTS:**

- Parcel 1: 8.26 Acres Parcel 2: 2.01 Acres
- Zoning: C4—Planned Commercial
- Level Land Ready For Grading
- Water & Sewer Adjacent to Property
- In the Heart of Minot's Office & Residential Growth

#### 2820 8TH STREET NW

PID #: MI11.831.000.0020

Legal: Lot 2, Skyport 2nd Addn Size: 8.26 Acres | 359,805 SF

2021 Taxes: \$18,089.44

Specials: None at this time

Zoned: C4—Planned Commercial

#### 531 30TH AVENUE NW

PID #: MI11.831.000.0030

Legal: Lot 3, Skyport 2nd Addn Size: 2.01 Acres | 87,555.6 SF

2021 Taxes: \$888.55

Specials: None at this time

Zoned: C4—Planned Commercial