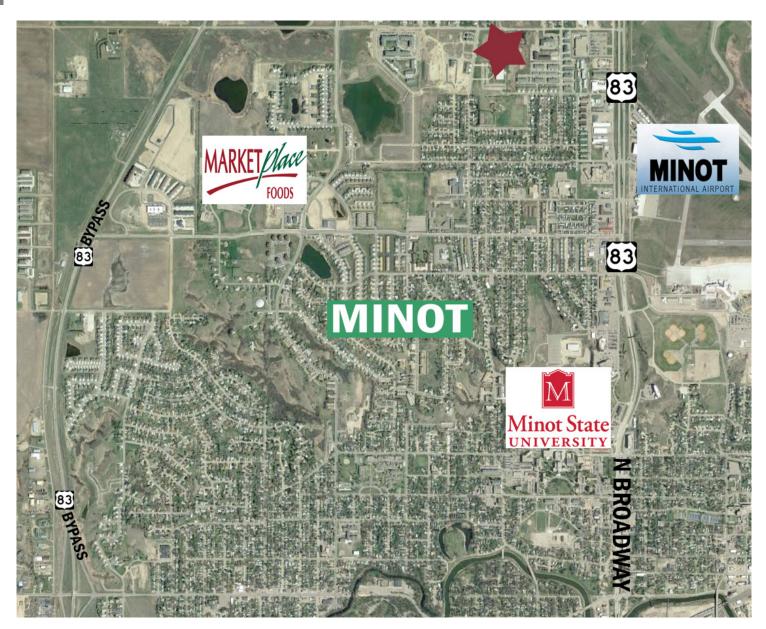

Adjacent to Property
- In the Heart of Minot's Office & Residential Growth

#### **MATHEW REICHERT**

CCIM | Broker | Founder Partner | Commercial REALTOR®

701.223.2450

matt@aspengrouprealestate.com



424 South 3rd Street, Suite 2 Bismarck, ND 58504 701.223.2450 www.aspengrouprealestate.com

f @ in



#### 2820 8TH STREET NW / 531 30TH AVENUE NW I MINOT, ND

# PROPERTY DETAILS

#### 2820 8TH STREET NW

PID #: MI11.831.000.0020

Legal: Lot 2, Skyport 2nd Addn Size: 8.26 Acres | 359,805 SF

2021 Taxes: \$18,089.44

Specials: None at this time

Zoned: C4—Planned Commercial

#### 531 30TH AVENUE NW

PID #: MI11.831.000.0030

Legal: Lot 3, Skyport 2nd Addn Size: 2.01 Acres | 87,555.6 SF

2021 Taxes: \$888.55

Specials: None at this time

Zoned: C4—Planned Commercial





# **LOCATION MAP**





### **MATHEW REICHERT**

CCIM | Broker | Founder | Partner | Commercial REALTOR®

701.223.2450

fonnect With Us!