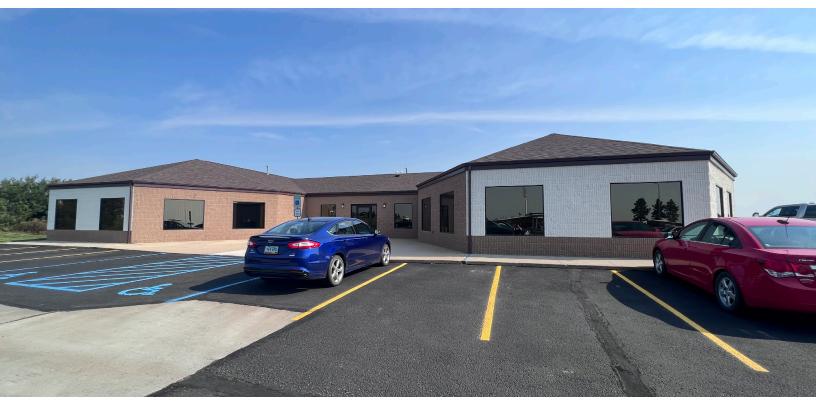

**SPACE AVAILABLE:** Approx. 4,320 SF

**PRICE:** \$17.00 PSF - Full Service

### **HIGHLIGHTS:**

- Available December 15th, 2023
- 7 Private Offices
- Open Area for Reception/Cubicles
- Common Area Bathrooms & Break Room
- Large Parking Lot with Abundant Parking
- 3 Year Minimum
- Cubicles TBD