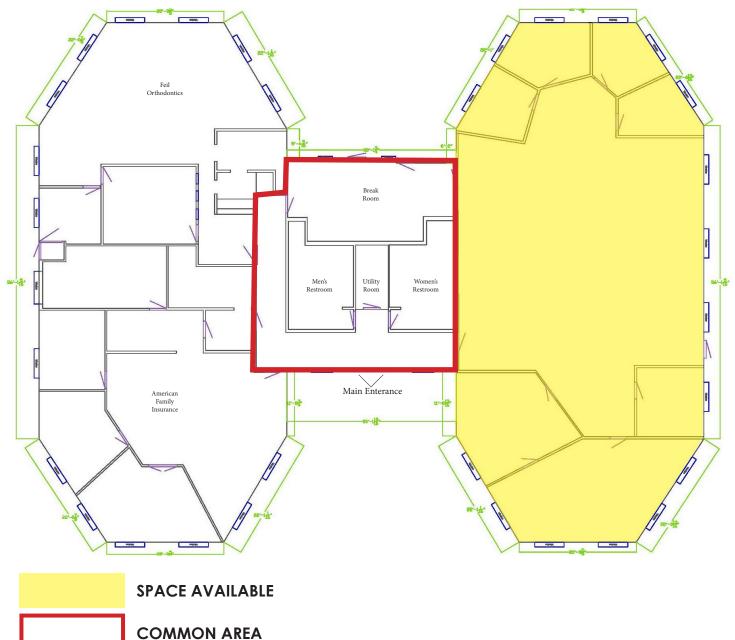

# **PROPERTY LAYOUT**

**SPACE AVAILABLE:** Approx. 4,320 SF

**PRICE:** \$17.00 PSF - Full Service

### **HIGHLIGHTS:**

- Available December 15th, 2023
- 7 Private Offices
- Open Area for Reception/Cubicles
- Common Area Bathrooms & Break Room
- Large Parking Lot with Abundant Parking
- 3 Year Minimum
- Cubicles TBD