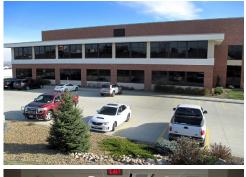

### **HIGHLIGHTS:**

- Highly visible office space just off I-94 Exit 152
- 5,817 SF \* 4,441 SF Available
- 2nd Floor Space with Elevator Access
- Open Floorplan Vanilla Shell
- Abundance of Natural Light
- Access to Common Conference Room by Reservation
- Common Area Restrooms