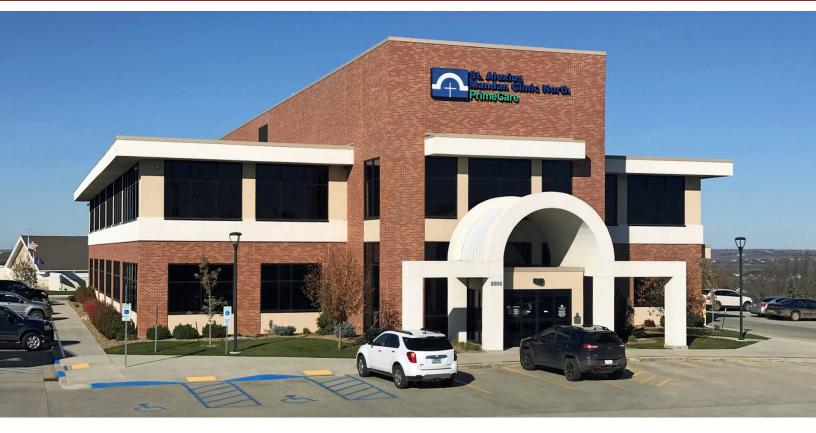

### **HIGHLIGHTS:**

- Highly visible office space just off I-94 Exit 152
- 5,817 SF \* 4,441 SF Available
- 2nd Floor Space with Elevator Access
- Open Floorplan Vanilla Shell
- Abundance of Natural Light
- Access to Common Conference Room by Reservation
- Common Area Restrooms