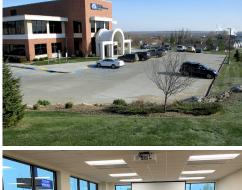

### **HIGHLIGHTS:**

- Highly visible office space just off I-94 Exit 152
- 5,817 SF \* 4,441 SF Available
- 2nd Floor Space with Elevator Access
- Open Floorplan Vanilla Shell
- Abundance of Natural Light
- Access to Common Conference Room by Reservation
- Common Area Restrooms

### **PROPERTY PHOTOS**

Steve Ilse

Director of Business Brokerage Partner | Commercial Realtor® 701.223.2450

steve@aspengrouprealestate.com