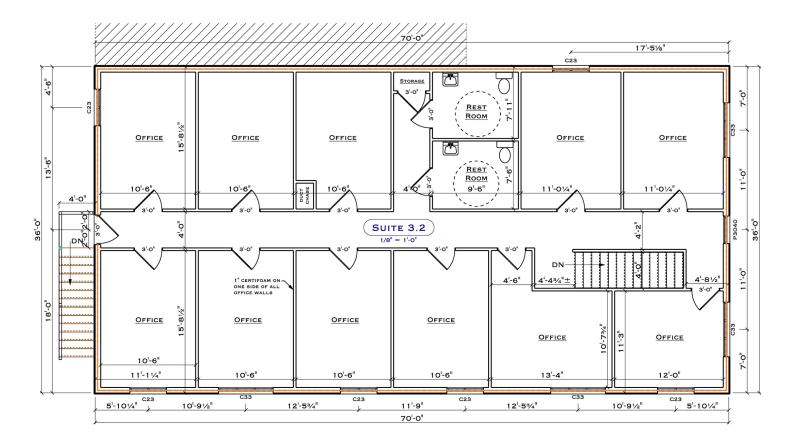

## **SUITE 3 - 2ND LEVEL**

- 2,520 SF
- 11 Private Offices (Most with Windows)
- Small Storage Area
- 2 Private Restrooms

Mike Ise
Broker Associate | Partner
Commercial Realtor®
701.223.2450
mike@aspengrouprealestate.com

#### **SPACE AVAILABLE:**

SUITE 3 | 2,520 SF

#### **HIGHLIGHTS:**

- 2nd Level Suite
- Conference Room
- 11 Private Offices (Most with Windows)
- Small Storage Area
- 2 Private Restrooms
- East of 26th, just off Broadway Ave

Mike IIse
Broker Associate | Partner
Commercial Realtor®
701.223.2450
mike@aspengrouprealestate.com