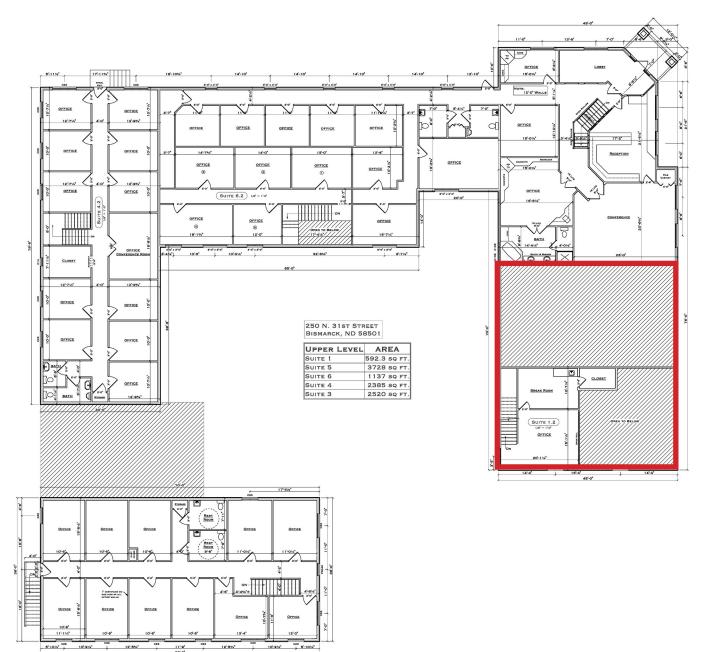

## **BUILDING PLAN - 2ND LEVEL**

Mike Ilse

Broker Associate | Partner Commercial Realtor® 701.223.2450 mike@aspengrouprealestate.com

#### **SPACE AVAILABLE:** SUITE 1 & 2 | 2,932 SF

**PRICE:** \$2,500/MONTH + UTILITIES

### **HIGHLIGHTS:**

- Suite has 1st & 2nd Level
- Large Open Area
- 2 Private Offices with Windows
- Break Room/Storage
- 1 Private Restroom
- Garage/Shop with restroom, floor drain,
- heater and 14' x 14' overhead door
- East of 26th Street, just off Broadway Ave