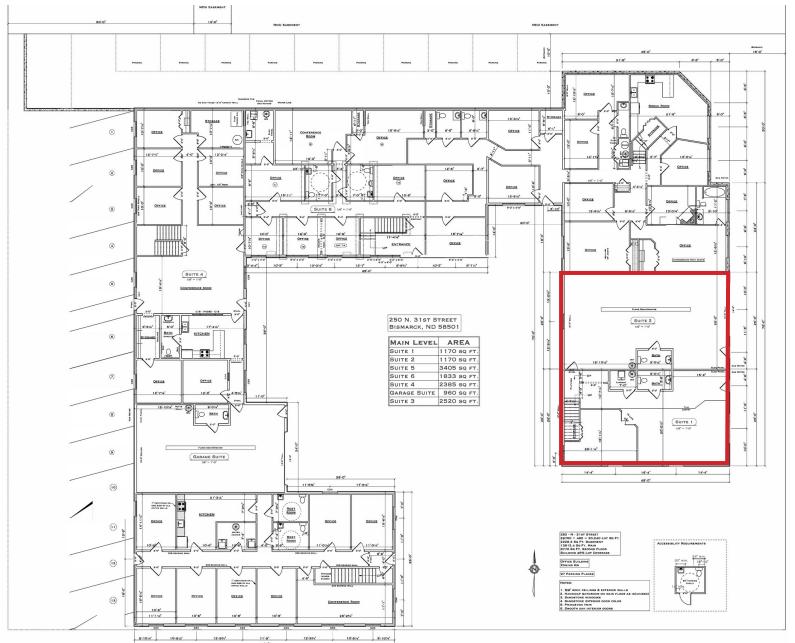

# **BUILDING PLAN - 1ST LEVEL**

Mike Ilse

Broker Associate | Partner Commercial Realtor® 701.223.2450 mike@aspengrouprealestate.com

#### **SPACE AVAILABLE:** SUITE 1 & 2 | 2,932 SF

**PRICE:** \$2,500/MONTH + UTILITIES

### **HIGHLIGHTS:**

- Suite has 1st & 2nd Level
- Large Open Area
- 2 Private Offices with Windows
- Break Room/Storage
- 1 Private Restroom
- Garage/Shop with restroom, floor drain,
- heater and 14' x 14' overhead door
- East of 26th Street, just off Broadway Ave