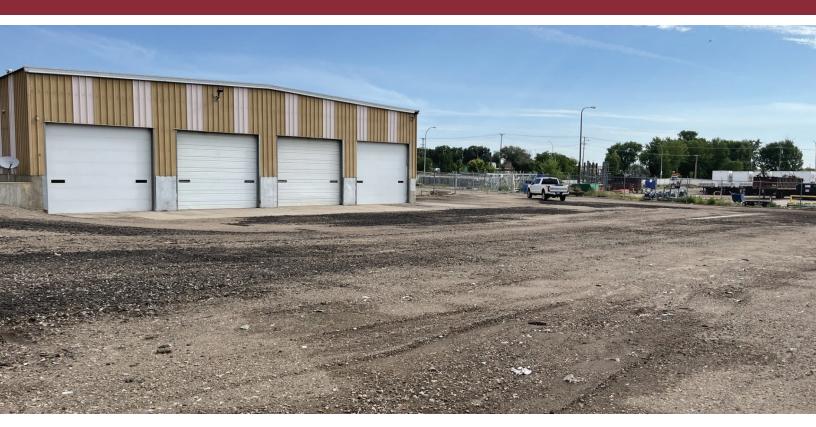

WAREHOUSE / SHOP WITH YARD SPACE 2419 E BOWEN AVENUE | BISMARCK, ND

#### **HIGHLIGHTS:**

- Large Fenced Yard Attached
- (4) 14' Overhead Doors with Openers
- Tenant to be responsible for snow removal, yard maintenance & utilities
- Perfect Warehouse Space & Outdoor Storage
- Easy access to Main Avenue, Bismarck
   Expressway & 194 via Bowen Avenue & S
   26th Street

## **PROPERTY PICTURES**

Scott Ritter

Broker Associate | Partner

Commercial Realtor®

701.223.2450

scott@aspengrouprealestate.com

WAREHOUSE / SHOP WITH YARD SPACE 2419 E BOWEN AVENUE | BISMARCK, ND